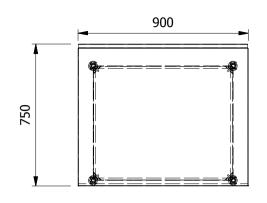

LEGS -Tie Bars (If Applicable)----PANELS (If Applicable) ----FEET (If Applicable) ----c/w Earth Bonding Tab CASTORS (If Applicable) ----

| ALL SHEET METAL DIMENS                                                                                                        | SIONS ARE I/S (INSIDE SIZES) (UNLESS OTHERWISE STAT | ALL DIMENSIONS IN (mm), TOLERANCE = LINEAR ± 0.5mm, ANGULAR ± 0.5mm (OR AS STATED). ALL SHARP EDGES TO BE REMOVED FROM SHEET METAL PARTS. |             |        |                                                                                                                            |                                                                                                                                                                        |            |                        |     |
|-------------------------------------------------------------------------------------------------------------------------------|-----------------------------------------------------|-------------------------------------------------------------------------------------------------------------------------------------------|-------------|--------|----------------------------------------------------------------------------------------------------------------------------|------------------------------------------------------------------------------------------------------------------------------------------------------------------------|------------|------------------------|-----|
| Product                                                                                                                       | FABRICATION                                         |                                                                                                                                           | Product No  | SWB975 | $\mathbb{O}_{\mathrm{may}}$ No reproduction or publication of this drawing may be made, and no article may be manufactured |                                                                                                                                                                        | MOFFAT     |                        |     |
| Description                                                                                                                   | Description WORK BENCH 900x750x900mm High           |                                                                                                                                           |             |        |                                                                                                                            | or assembled in accordance with this drawing<br>without prior written consent. This prohibition is a term<br>of any contract relating to this drawing. Rights reserved |            | The Catering Equipment |     |
| Material/Finish                                                                                                               |                                                     | Thickness                                                                                                                                 | Desp/Date   |        | under the Copyright Act                                                                                                    | 1956 as ammended by the yright Act 1968.                                                                                                                               | Conpany    |                        | u.  |
| Legacy P/N                                                                                                                    | N/A                                                 | Weight                                                                                                                                    | Quote No.   | N/A    | Dwg No.                                                                                                                    | WBA-C                                                                                                                                                                  | 000979 Iss |                        | sue |
| Client                                                                                                                        | N/A                                                 |                                                                                                                                           | SO Number   | N/A    | Drawn By                                                                                                                   | J.And                                                                                                                                                                  | erson      |                        |     |
| Client Project                                                                                                                | N/A                                                 |                                                                                                                                           | Approved By |        | Date                                                                                                                       | 24/01/2018                                                                                                                                                             |            |                        |     |
| E & R MOFFAT LTD, SEABEGS ROAD, BONNYBRIDGE, FK4 2BS, T: +44 (0)1324 812272, E: sales@ermoffat.co.uk, Web: www.ermoffat.co.uk |                                                     |                                                                                                                                           |             |        |                                                                                                                            | 1:20                                                                                                                                                                   | Sheet      | 1/1                    | A4  |