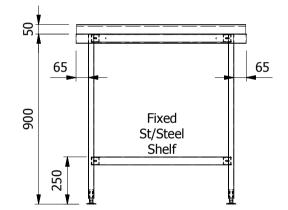

LEGS -Tie Bars (If Applicable)----PANELS (If Applicable) ----FEET (If Applicable) ----c/w Earth Bonding Tab CASTORS (If Applicable) ----

| ALL SHEET METAL DIMENS                                                                                                        | SIONS ARE I/S (INSIDE SIZES) (UNLESS OTHERWISE STAT | ALL DIMENSIONS IN (mm), TOLERANCE = LINEAR ± 0.5mm, ANGULAR ± 0.5mm (OR AS STATED). ALL SHARP EDGES TO BE REMOVED FROM SHEET METAL PARTS. |             |        |                                                                                                                            |                                                                                                                                                                        |            |                        |     |
|-------------------------------------------------------------------------------------------------------------------------------|-----------------------------------------------------|-------------------------------------------------------------------------------------------------------------------------------------------|-------------|--------|----------------------------------------------------------------------------------------------------------------------------|------------------------------------------------------------------------------------------------------------------------------------------------------------------------|------------|------------------------|-----|
| Product                                                                                                                       | FABRICATION                                         |                                                                                                                                           | Product No  | SWB975 | $\mathbb{O}_{\mathrm{may}}$ No reproduction or publication of this drawing may be made, and no article may be manufactured |                                                                                                                                                                        | MOFFAT     |                        |     |
| Description                                                                                                                   | Description WORK BENCH 900x750x900mm High           |                                                                                                                                           |             |        |                                                                                                                            | or assembled in accordance with this drawing<br>without prior written consent. This prohibition is a term<br>of any contract relating to this drawing. Rights reserved |            | The Catering Equipment |     |
| Material/Finish                                                                                                               |                                                     | Thickness                                                                                                                                 | Desp/Date   |        | under the Copyright Act                                                                                                    | 1956 as ammended by the yright Act 1968.                                                                                                                               | Conpany    |                        | u.  |
| Legacy P/N                                                                                                                    | N/A                                                 | Weight                                                                                                                                    | Quote No.   | N/A    | Dwg No.                                                                                                                    | WBA-C                                                                                                                                                                  | 000979 Iss |                        | sue |
| Client                                                                                                                        | N/A                                                 |                                                                                                                                           | SO Number   | N/A    | Drawn By                                                                                                                   | J.And                                                                                                                                                                  | erson      |                        |     |
| Client Project                                                                                                                | N/A                                                 |                                                                                                                                           | Approved By |        | Date                                                                                                                       | 24/01/2018                                                                                                                                                             |            |                        |     |
| E & R MOFFAT LTD, SEABEGS ROAD, BONNYBRIDGE, FK4 2BS, T: +44 (0)1324 812272, E: sales@ermoffat.co.uk, Web: www.ermoffat.co.uk |                                                     |                                                                                                                                           |             |        |                                                                                                                            | 1:20                                                                                                                                                                   | Sheet      | 1/1                    | A4  |