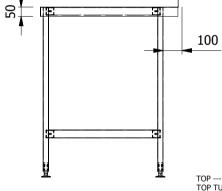

LEGS -Tie Bars (If Applicable)----PANELS (If Applicable) ----FEET (If Applicable) ----c/w Earth Bonding Tab CASTORS (If Applicable) ----

| ALL SHEET METAL DIMENS                                                                                                        | SIONS ARE I/S (INSIDE SIZES) (UNLESS OTHERWISE STAT | ALL DIMENSIONS IN (mm), TOLERANCE = LINEAR ± 0.5mm, ANGULAR ± 0.5mm (OR AS STATED). ALL SHARP EDGES TO BE REMOVED FROM SHEET METAL PARTS. |             |        |                                                                                                                            |                                                                                                                                                                        |            |                        |     |
|-------------------------------------------------------------------------------------------------------------------------------|-----------------------------------------------------|-------------------------------------------------------------------------------------------------------------------------------------------|-------------|--------|----------------------------------------------------------------------------------------------------------------------------|------------------------------------------------------------------------------------------------------------------------------------------------------------------------|------------|------------------------|-----|
| Product                                                                                                                       | FABRICATION                                         |                                                                                                                                           | Product No  | SWB975 | $\mathbb{O}_{\mathrm{may}}$ No reproduction or publication of this drawing may be made, and no article may be manufactured |                                                                                                                                                                        | MOFFAT     |                        |     |
| Description                                                                                                                   | Description WORK BENCH 900x750x900mm High           |                                                                                                                                           |             |        |                                                                                                                            | or assembled in accordance with this drawing<br>without prior written consent. This prohibition is a term<br>of any contract relating to this drawing. Rights reserved |            | The Catering Equipment |     |
| Material/Finish                                                                                                               |                                                     | Thickness                                                                                                                                 | Desp/Date   |        | under the Copyright Act                                                                                                    | 1956 as ammended by the yright Act 1968.                                                                                                                               | Conpany    |                        | u.  |
| Legacy P/N                                                                                                                    | N/A                                                 | Weight                                                                                                                                    | Quote No.   | N/A    | Dwg No.                                                                                                                    | WBA-C                                                                                                                                                                  | 000979 Iss |                        | sue |
| Client                                                                                                                        | N/A                                                 |                                                                                                                                           | SO Number   | N/A    | Drawn By                                                                                                                   | J.And                                                                                                                                                                  | erson      |                        |     |
| Client Project                                                                                                                | N/A                                                 |                                                                                                                                           | Approved By |        | Date                                                                                                                       | 24/01/2018                                                                                                                                                             |            |                        |     |
| E & R MOFFAT LTD, SEABEGS ROAD, BONNYBRIDGE, FK4 2BS, T: +44 (0)1324 812272, E: sales@ermoffat.co.uk, Web: www.ermoffat.co.uk |                                                     |                                                                                                                                           |             |        |                                                                                                                            | 1:20                                                                                                                                                                   | Sheet      | 1/1                    | A4  |