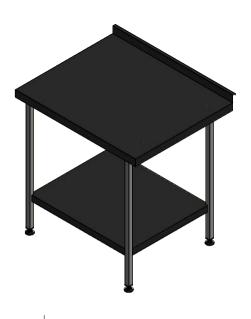

LEGS -Tie Bars (If Applicable)----PANELS (If Applicable) ----FEET (If Applicable) ----c/w Earth Bonding Tab CASTORS (If Applicable) ----

| ALL SHEET METAL DIMENS                                                                                                        | SIONS ARE I/S (INSIDE SIZES) (UNLESS OTHERWISE STAT | ALL DIMENSIONS IN (mm), TOLERANCE = LINEAR ± 0.5mm, ANGULAR ± 0.5mm (OR AS STATED). ALL SHARP EDGES TO BE REMOVED FROM SHEET METAL PARTS. |             |        |                                                                                                                            |                                                                                                                                                                        |            |                        |     |
|-------------------------------------------------------------------------------------------------------------------------------|-----------------------------------------------------|-------------------------------------------------------------------------------------------------------------------------------------------|-------------|--------|----------------------------------------------------------------------------------------------------------------------------|------------------------------------------------------------------------------------------------------------------------------------------------------------------------|------------|------------------------|-----|
| Product                                                                                                                       | FABRICATION                                         |                                                                                                                                           | Product No  | SWB975 | $\mathbb{O}_{\mathrm{may}}$ No reproduction or publication of this drawing may be made, and no article may be manufactured |                                                                                                                                                                        | MOFFAT     |                        |     |
| Description                                                                                                                   | Description WORK BENCH 900x750x900mm High           |                                                                                                                                           |             |        |                                                                                                                            | or assembled in accordance with this drawing<br>without prior written consent. This prohibition is a term<br>of any contract relating to this drawing. Rights reserved |            | The Catering Equipment |     |
| Material/Finish                                                                                                               |                                                     | Thickness                                                                                                                                 | Desp/Date   |        | under the Copyright Act                                                                                                    | 1956 as ammended by the yright Act 1968.                                                                                                                               | Conpany    |                        | u.  |
| Legacy P/N                                                                                                                    | N/A                                                 | Weight                                                                                                                                    | Quote No.   | N/A    | Dwg No.                                                                                                                    | WBA-C                                                                                                                                                                  | 000979 Iss |                        | sue |
| Client                                                                                                                        | N/A                                                 |                                                                                                                                           | SO Number   | N/A    | Drawn By                                                                                                                   | J.And                                                                                                                                                                  | erson      |                        |     |
| Client Project                                                                                                                | N/A                                                 |                                                                                                                                           | Approved By |        | Date                                                                                                                       | 24/01/2018                                                                                                                                                             |            |                        |     |
| E & R MOFFAT LTD, SEABEGS ROAD, BONNYBRIDGE, FK4 2BS, T: +44 (0)1324 812272, E: sales@ermoffat.co.uk, Web: www.ermoffat.co.uk |                                                     |                                                                                                                                           |             |        |                                                                                                                            | 1:20                                                                                                                                                                   | Sheet      | 1/1                    | A4  |