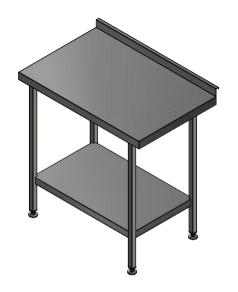

| ALL SHEET METAL DIMENSIONS ARE                                                                                                | I/S (INSIDE SIZES) (UNLESS OTHER | WISE STATED) | ALL DIMENSIONS IN (mm), T | OLERANCE = LINEAR ± 0.5mm, | ANGULAR ± 0.5mm (OR AS STATED).                                                                                                                                  | ALL SHARP EDGES T | O BE REMOVED FROM | I SHEET MET | ΓAL PARTS. |
|-------------------------------------------------------------------------------------------------------------------------------|----------------------------------|--------------|---------------------------|----------------------------|------------------------------------------------------------------------------------------------------------------------------------------------------------------|-------------------|-------------------|-------------|------------|
| Product                                                                                                                       | FABRICATION                      |              | Product No                | SWB96                      | No reproduction or publication of this drawing may be made, and no article may be manufactured                                                                   |                   | MOFFAT            |             | 7          |
| Description WORK BENCH 900x600x900mm High                                                                                     |                                  |              |                           |                            | or assembled in accordance with this drawing without prior written consent. This prohibition is a term of any contract relating to this drawing. Rights reserved |                   |                   |             |            |
| Material/Finish                                                                                                               |                                  | Thickness    | Desp/Date                 |                            | under the Copyright Act 1956 as ammended by the<br>Design Copyright Act 1968.                                                                                    |                   | Company           |             | ı.         |
| Legacy P/N                                                                                                                    | N/A                              | Weight       | Quote No.                 | N/A                        | Dwg No.                                                                                                                                                          | WBA-000044        |                   | Issue       |            |
| Client                                                                                                                        | N/A                              |              | SO Number                 | N/A                        | Drawn By                                                                                                                                                         | L.B               | arr 🔥 🔥           |             | A .        |
| Client Project                                                                                                                |                                  | N/A          | Approved By               |                            | Date                                                                                                                                                             | 13/12/2017        |                   | ] A         |            |
| E & R MOFFAT LTD, SEABEGS ROAD, BONNYBRIDGE, FK4 2BS, T: +44 (0)1324 812272, E: sales@ermoffat.co.uk, Web: www.ermoffat.co.uk |                                  |              |                           |                            | Scale                                                                                                                                                            | 1:20              | Sheet             | 1/1         | <b>A4</b>  |