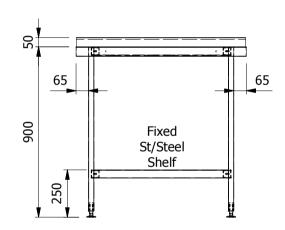

| ALL SHEET METAL DIMENSIONS ARE                                                                                                | I/S (INSIDE SIZES) (UNLESS OTHER | WISE STATED) | ALL DIMENSIONS IN (mm), T | OLERANCE = LINEAR ± 0.5mm, | ANGULAR ± 0.5mm (OR AS STATED).                                                                                                                                  | ALL SHARP EDGES T | O BE REMOVED FROM | I SHEET MET | ΓAL PARTS. |
|-------------------------------------------------------------------------------------------------------------------------------|----------------------------------|--------------|---------------------------|----------------------------|------------------------------------------------------------------------------------------------------------------------------------------------------------------|-------------------|-------------------|-------------|------------|
| Product                                                                                                                       | FABRICATION                      |              | Product No                | SWB96                      | No reproduction or publication of this drawing may be made, and no article may be manufactured                                                                   |                   | MOFFAT            |             | 7          |
| Description WORK BENCH 900x600x900mm High                                                                                     |                                  |              |                           |                            | or assembled in accordance with this drawing without prior written consent. This prohibition is a term of any contract relating to this drawing. Rights reserved |                   |                   |             |            |
| Material/Finish                                                                                                               |                                  | Thickness    | Desp/Date                 |                            | under the Copyright Act 1956 as ammended by the<br>Design Copyright Act 1968.                                                                                    |                   | Company           |             | ı.         |
| Legacy P/N                                                                                                                    | N/A                              | Weight       | Quote No.                 | N/A                        | Dwg No.                                                                                                                                                          | WBA-000044        |                   | Issue       |            |
| Client                                                                                                                        | N/A                              |              | SO Number                 | N/A                        | Drawn By                                                                                                                                                         | L.B               | arr 🔥 🔥           |             | A .        |
| Client Project                                                                                                                |                                  | N/A          | Approved By               |                            | Date                                                                                                                                                             | 13/12/2017        |                   | ] A         |            |
| E & R MOFFAT LTD, SEABEGS ROAD, BONNYBRIDGE, FK4 2BS, T: +44 (0)1324 812272, E: sales@ermoffat.co.uk, Web: www.ermoffat.co.uk |                                  |              |                           |                            | Scale                                                                                                                                                            | 1:20              | Sheet             | 1/1         | <b>A4</b>  |