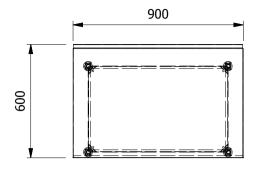

| ALL SHEET METAL DIMENSIONS ARE                                                                                                | I/S (INSIDE SIZES) (UNLESS OTHER | WISE STATED) | ALL DIMENSIONS IN (mm), T | OLERANCE = LINEAR ± 0.5mm, | ANGULAR ± 0.5mm (OR AS STATED).                                                                                                                                  | ALL SHARP EDGES T | O BE REMOVED FROM | I SHEET MET | ΓAL PARTS. |
|-------------------------------------------------------------------------------------------------------------------------------|----------------------------------|--------------|---------------------------|----------------------------|------------------------------------------------------------------------------------------------------------------------------------------------------------------|-------------------|-------------------|-------------|------------|
| Product                                                                                                                       | FABRICATION                      |              | Product No                | SWB96                      | No reproduction or publication of this drawing may be made, and no article may be manufactured                                                                   |                   | MOFFAT            |             | 7          |
| Description WORK BENCH 900x600x900mm High                                                                                     |                                  |              |                           |                            | or assembled in accordance with this drawing without prior written consent. This prohibition is a term of any contract relating to this drawing. Rights reserved |                   |                   |             |            |
| Material/Finish                                                                                                               |                                  | Thickness    | Desp/Date                 |                            | under the Copyright Act 1956 as ammended by the<br>Design Copyright Act 1968.                                                                                    |                   | Company           |             | ı.         |
| Legacy P/N                                                                                                                    | N/A                              | Weight       | Quote No.                 | N/A                        | Dwg No.                                                                                                                                                          | WBA-000044        |                   | Issue       |            |
| Client                                                                                                                        | N/A                              |              | SO Number                 | N/A                        | Drawn By                                                                                                                                                         | L.B               | arr 🔥 🔥           |             | A .        |
| Client Project                                                                                                                |                                  | N/A          | Approved By               |                            | Date                                                                                                                                                             | 13/12/2017        |                   | ] A         |            |
| E & R MOFFAT LTD, SEABEGS ROAD, BONNYBRIDGE, FK4 2BS, T: +44 (0)1324 812272, E: sales@ermoffat.co.uk, Web: www.ermoffat.co.uk |                                  |              |                           |                            | Scale                                                                                                                                                            | 1:20              | Sheet             | 1/1         | <b>A4</b>  |