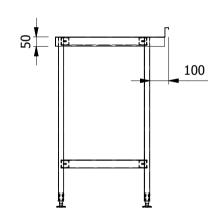

| ALL SHEET METAL DIMENSIONS ARE                                                                                                | I/S (INSIDE SIZES) (UNLESS OTHER | WISE STATED) | ALL DIMENSIONS IN (mm), T | OLERANCE = LINEAR ± 0.5mm, | ANGULAR ± 0.5mm (OR AS STATED).                                                                                                                                  | ALL SHARP EDGES T | O BE REMOVED FROM | I SHEET MET | ΓAL PARTS. |
|-------------------------------------------------------------------------------------------------------------------------------|----------------------------------|--------------|---------------------------|----------------------------|------------------------------------------------------------------------------------------------------------------------------------------------------------------|-------------------|-------------------|-------------|------------|
| Product                                                                                                                       | FABRICATION                      |              | Product No                | SWB96                      | No reproduction or publication of this drawing may be made, and no article may be manufactured                                                                   |                   | MOFFAT            |             | 7          |
| Description WORK BENCH 900x600x900mm High                                                                                     |                                  |              |                           |                            | or assembled in accordance with this drawing without prior written consent. This prohibition is a term of any contract relating to this drawing. Rights reserved |                   |                   |             |            |
| Material/Finish                                                                                                               |                                  | Thickness    | Desp/Date                 |                            | under the Copyright Act 1956 as ammended by the<br>Design Copyright Act 1968.                                                                                    |                   | Company           |             | ı.         |
| Legacy P/N                                                                                                                    | N/A                              | Weight       | Quote No.                 | N/A                        | Dwg No.                                                                                                                                                          | WBA-000044        |                   | Issue       |            |
| Client                                                                                                                        | N/A                              |              | SO Number                 | N/A                        | Drawn By                                                                                                                                                         | L.B               | arr 🔥 🔥           |             | A .        |
| Client Project                                                                                                                |                                  | N/A          | Approved By               |                            | Date                                                                                                                                                             | 13/12/2017        |                   | ] A         |            |
| E & R MOFFAT LTD, SEABEGS ROAD, BONNYBRIDGE, FK4 2BS, T: +44 (0)1324 812272, E: sales@ermoffat.co.uk, Web: www.ermoffat.co.uk |                                  |              |                           |                            | Scale                                                                                                                                                            | 1:20              | Sheet             | 1/1         | <b>A4</b>  |