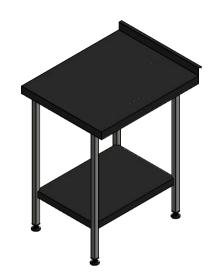

## Moffat Specification

TOP ---------1.2mm Thick 304 Grade St/Steel c/w Earth Bonding Tab CASTORS (If Applicable) ---

| ALL SHEET METAL DIMENSIONS ARE I/S (INSIDE SIZES) (UNLESS OTHERWISE STATED) ALL DIMENSIONS IN (mm), TOLERANCE = LINEAR ± 0.5mm, AN |                               |           |             |        | NGULAR ± 0.5mm (OR AS STATED) | LAR ± 0.5mm (OR AS STATED). ALL SHARP EDGES TO BE REMOVED FROM SHEET METAL PARTS.                                                                                      |            |        |     |  |
|------------------------------------------------------------------------------------------------------------------------------------|-------------------------------|-----------|-------------|--------|-------------------------------|------------------------------------------------------------------------------------------------------------------------------------------------------------------------|------------|--------|-----|--|
| Product                                                                                                                            | FABRICATION                   |           | Product No  | SWB675 | may be made, and no a         | may be made, and no article may be manufactured                                                                                                                        |            | MOFFAT |     |  |
| Description                                                                                                                        | WORK BENCH 600x750x900mm High |           |             |        | without prior written cons    | or assembled in accordance with this drawing<br>without prior written consent. This prohibition is a term<br>of any contract relating to this drawing. Rights reserved |            |        |     |  |
| Material/Finish                                                                                                                    |                               | Thickness | Desp/Date   |        |                               | under the Copyright Act 1956 as ammended by the<br>Design Copyright Act 1968.                                                                                          |            |        |     |  |
| Legacy P/N                                                                                                                         | N/A                           | Weight    | Quote No.   | N/A    | Dwg No.                       | WBA-C                                                                                                                                                                  | 00964 Is   |        | sue |  |
| Client                                                                                                                             | N/A                           |           | SO Number   | N/A    | Drawn By                      | J.And                                                                                                                                                                  | J.Anderson |        |     |  |
| Client Project                                                                                                                     | N/A                           |           | Approved By |        | Date                          | 24/01/2018                                                                                                                                                             |            |        |     |  |
| E & R MOFFAT LTD, SEABEGS ROAD, BONNYBRIDGE, FK4 2BS, T: +44 (0)1324 812272, E: sales@ermoffat.co.uk, Web: www.ermoffat.co.uk      |                               |           |             |        |                               | 1:20                                                                                                                                                                   | Sheet      | 1/1    | A4  |  |