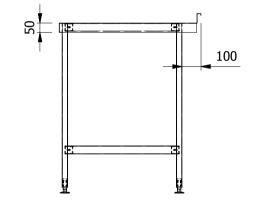

## Moffat Specification

TOP ---------1.2mm Thick 304 Grade St/Steel c/w Earth Bonding Tab CASTORS (If Applicable) ---

| ALL SHEET METAL DIMENSIONS ARE I/S (INSIDE SIZES) (UNLESS OTHERWISE STATED) ALL DIMENSIONS IN (mm), TOLERANCE = LINEAR ± 0.5mm, AN |                               |           |             |        | NGULAR ± 0.5mm (OR AS STATED) | LAR ± 0.5mm (OR AS STATED). ALL SHARP EDGES TO BE REMOVED FROM SHEET METAL PARTS.                                                                                      |            |        |     |  |
|------------------------------------------------------------------------------------------------------------------------------------|-------------------------------|-----------|-------------|--------|-------------------------------|------------------------------------------------------------------------------------------------------------------------------------------------------------------------|------------|--------|-----|--|
| Product                                                                                                                            | FABRICATION                   |           | Product No  | SWB675 | may be made, and no a         | may be made, and no article may be manufactured                                                                                                                        |            | MOFFAT |     |  |
| Description                                                                                                                        | WORK BENCH 600x750x900mm High |           |             |        | without prior written cons    | or assembled in accordance with this drawing<br>without prior written consent. This prohibition is a term<br>of any contract relating to this drawing. Rights reserved |            |        |     |  |
| Material/Finish                                                                                                                    |                               | Thickness | Desp/Date   |        |                               | under the Copyright Act 1956 as ammended by the<br>Design Copyright Act 1968.                                                                                          |            |        |     |  |
| Legacy P/N                                                                                                                         | N/A                           | Weight    | Quote No.   | N/A    | Dwg No.                       | WBA-C                                                                                                                                                                  | 00964 Is   |        | sue |  |
| Client                                                                                                                             | N/A                           |           | SO Number   | N/A    | Drawn By                      | J.And                                                                                                                                                                  | J.Anderson |        |     |  |
| Client Project                                                                                                                     | N/A                           |           | Approved By |        | Date                          | 24/01/2018                                                                                                                                                             |            |        |     |  |
| E & R MOFFAT LTD, SEABEGS ROAD, BONNYBRIDGE, FK4 2BS, T: +44 (0)1324 812272, E: sales@ermoffat.co.uk, Web: www.ermoffat.co.uk      |                               |           |             |        |                               | 1:20                                                                                                                                                                   | Sheet      | 1/1    | A4  |  |