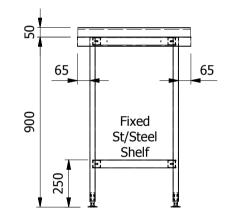

## Moffat Specification

TOP ---------1.2mm Thick 304 Grade St/Steel c/w Earth Bonding Tab CASTORS (If Applicable) ---

| ALL SHEET METAL DIMENSIONS ARE I/S (INSIDE SIZES) (UNLESS OTHERWISE STATED) ALL DIMENSIONS IN (mm), TOLERANCE = LINEAR ± 0.5mm, AN |                               |           |             |        | NGULAR ± 0.5mm (OR AS STATED) | LAR ± 0.5mm (OR AS STATED). ALL SHARP EDGES TO BE REMOVED FROM SHEET METAL PARTS.                                                                                      |            |        |     |  |
|------------------------------------------------------------------------------------------------------------------------------------|-------------------------------|-----------|-------------|--------|-------------------------------|------------------------------------------------------------------------------------------------------------------------------------------------------------------------|------------|--------|-----|--|
| Product                                                                                                                            | FABRICATION                   |           | Product No  | SWB675 | may be made, and no a         | may be made, and no article may be manufactured                                                                                                                        |            | MOFFAT |     |  |
| Description                                                                                                                        | WORK BENCH 600x750x900mm High |           |             |        | without prior written cons    | or assembled in accordance with this drawing<br>without prior written consent. This prohibition is a term<br>of any contract relating to this drawing. Rights reserved |            |        |     |  |
| Material/Finish                                                                                                                    |                               | Thickness | Desp/Date   |        |                               | under the Copyright Act 1956 as ammended by the<br>Design Copyright Act 1968.                                                                                          |            |        |     |  |
| Legacy P/N                                                                                                                         | N/A                           | Weight    | Quote No.   | N/A    | Dwg No.                       | WBA-C                                                                                                                                                                  | 00964 Is   |        | sue |  |
| Client                                                                                                                             | N/A                           |           | SO Number   | N/A    | Drawn By                      | J.And                                                                                                                                                                  | J.Anderson |        |     |  |
| Client Project                                                                                                                     | N/A                           |           | Approved By |        | Date                          | 24/01/2018                                                                                                                                                             |            |        |     |  |
| E & R MOFFAT LTD, SEABEGS ROAD, BONNYBRIDGE, FK4 2BS, T: +44 (0)1324 812272, E: sales@ermoffat.co.uk, Web: www.ermoffat.co.uk      |                               |           |             |        |                               | 1:20                                                                                                                                                                   | Sheet      | 1/1    | A4  |  |