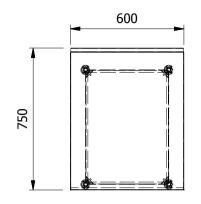

## Moffat Specification

TOP ---------1.2mm Thick 304 Grade St/Steel c/w Earth Bonding Tab CASTORS (If Applicable) ---

| ALL SHEET METAL DIMENSIONS ARE I/S (INSIDE SIZES) (UNLESS OTHERWISE STATED) ALL DIMENSIONS IN (mm), TOLERANCE = LINEAR ± 0.5mm, AN |                               |           |             |        | NGULAR ± 0.5mm (OR AS STATED) | LAR ± 0.5mm (OR AS STATED). ALL SHARP EDGES TO BE REMOVED FROM SHEET METAL PARTS.                                                                                      |            |        |     |  |
|------------------------------------------------------------------------------------------------------------------------------------|-------------------------------|-----------|-------------|--------|-------------------------------|------------------------------------------------------------------------------------------------------------------------------------------------------------------------|------------|--------|-----|--|
| Product                                                                                                                            | FABRICATION                   |           | Product No  | SWB675 | may be made, and no a         | may be made, and no article may be manufactured                                                                                                                        |            | MOFFAT |     |  |
| Description                                                                                                                        | WORK BENCH 600x750x900mm High |           |             |        | without prior written cons    | or assembled in accordance with this drawing<br>without prior written consent. This prohibition is a term<br>of any contract relating to this drawing. Rights reserved |            |        |     |  |
| Material/Finish                                                                                                                    |                               | Thickness | Desp/Date   |        |                               | under the Copyright Act 1956 as ammended by the<br>Design Copyright Act 1968.                                                                                          |            |        |     |  |
| Legacy P/N                                                                                                                         | N/A                           | Weight    | Quote No.   | N/A    | Dwg No.                       | WBA-C                                                                                                                                                                  | 00964 Is   |        | sue |  |
| Client                                                                                                                             | N/A                           |           | SO Number   | N/A    | Drawn By                      | J.And                                                                                                                                                                  | J.Anderson |        |     |  |
| Client Project                                                                                                                     | N/A                           |           | Approved By |        | Date                          | 24/01/2018                                                                                                                                                             |            |        |     |  |
| E & R MOFFAT LTD, SEABEGS ROAD, BONNYBRIDGE, FK4 2BS, T: +44 (0)1324 812272, E: sales@ermoffat.co.uk, Web: www.ermoffat.co.uk      |                               |           |             |        |                               | 1:20                                                                                                                                                                   | Sheet      | 1/1    | A4  |  |