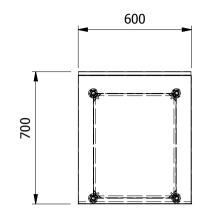

## Moffat Specification

| ALL SHEET METAL DIMENSIONS ARE I/S (INSIDE SIZES) (UNLESS OTHERWISE STATED) ALL DIMENSIONS IN (#                              |     |            |             | (mm), TOLERANCE = LINEAR ± 0.5mm, ANGULAR ± 0.5mm (OR AS STATED). ALL SHARP EDGES TO BE REMOVED FROM SHEET METAL PARTS. |                             |                                                                               |            |               |       |  |
|-------------------------------------------------------------------------------------------------------------------------------|-----|------------|-------------|-------------------------------------------------------------------------------------------------------------------------|-----------------------------|-------------------------------------------------------------------------------|------------|---------------|-------|--|
| Product                                                                                                                       | F   | ABRICATION | Product No  | SWB67                                                                                                                   | may be made, and no ar      | blication of this drawing<br>ticle may be manufactured                        | MOFFAT     |               |       |  |
| Description WORK BENCH 600x700x900mm High                                                                                     |     |            |             |                                                                                                                         | without prior written conse | without prior written consent. This prohibition is a term                     |            | ing Equipment |       |  |
| Material/Finish                                                                                                               |     | Thickness  | Desp/Date   |                                                                                                                         |                             | under the Copyright Act 1956 as ammended by the<br>Design Copyright Act 1968. |            |               |       |  |
| Legacy P/N                                                                                                                    | N/A | Weight     | Quote No.   | N/A                                                                                                                     | Dwg No.                     | WBA-000377                                                                    |            | Iss           | Issue |  |
| Client                                                                                                                        |     | N/A        | SO Number   | N/A                                                                                                                     | Drawn By                    | J.And                                                                         | J.Anderson |               |       |  |
| Client Project                                                                                                                | N/A |            | Approved By |                                                                                                                         | Date                        | 15/01/2018                                                                    |            |               |       |  |
| E & R MOFFAT LTD, SEABEGS ROAD, BONNYBRIDGE, FK4 2BS, T: +44 (0)1324 812272, E: sales@ermoffat.co.uk, Web: www.ermoffat.co.uk |     |            |             |                                                                                                                         | Scale                       | 1:20                                                                          | Sheet      | 1/1           | A4    |  |