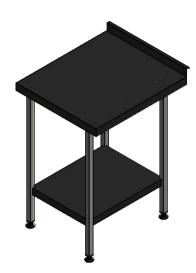

## Moffat Specification

| ALL SHEET METAL DIMENSIONS ARE I/S (INSIDE SIZES) (UNLESS OTHERWISE STATED) ALL DIMENSIONS IN (#                              |     |            |             | (mm), TOLERANCE = LINEAR ± 0.5mm, ANGULAR ± 0.5mm (OR AS STATED). ALL SHARP EDGES TO BE REMOVED FROM SHEET METAL PARTS. |                             |                                                                               |            |               |       |  |
|-------------------------------------------------------------------------------------------------------------------------------|-----|------------|-------------|-------------------------------------------------------------------------------------------------------------------------|-----------------------------|-------------------------------------------------------------------------------|------------|---------------|-------|--|
| Product                                                                                                                       | F   | ABRICATION | Product No  | SWB67                                                                                                                   | may be made, and no ar      | blication of this drawing<br>ticle may be manufactured                        | MOFFAT     |               |       |  |
| Description WORK BENCH 600x700x900mm High                                                                                     |     |            |             |                                                                                                                         | without prior written conse | without prior written consent. This prohibition is a term                     |            | ing Equipment |       |  |
| Material/Finish                                                                                                               |     | Thickness  | Desp/Date   |                                                                                                                         |                             | under the Copyright Act 1956 as ammended by the<br>Design Copyright Act 1968. |            |               |       |  |
| Legacy P/N                                                                                                                    | N/A | Weight     | Quote No.   | N/A                                                                                                                     | Dwg No.                     | WBA-000377                                                                    |            | Iss           | Issue |  |
| Client                                                                                                                        |     | N/A        | SO Number   | N/A                                                                                                                     | Drawn By                    | J.And                                                                         | J.Anderson |               |       |  |
| Client Project                                                                                                                | N/A |            | Approved By |                                                                                                                         | Date                        | 15/01/2018                                                                    |            |               |       |  |
| E & R MOFFAT LTD, SEABEGS ROAD, BONNYBRIDGE, FK4 2BS, T: +44 (0)1324 812272, E: sales@ermoffat.co.uk, Web: www.ermoffat.co.uk |     |            |             |                                                                                                                         | Scale                       | 1:20                                                                          | Sheet      | 1/1           | A4    |  |