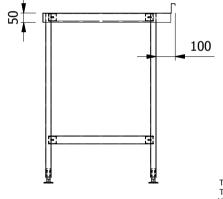

## Moffat Specification

| ALL SHEET METAL DIMENSIONS ARE I/S (INSIDE SIZES) (UNLESS OTHERWISE STATED) ALL DIMENSIONS IN (#                              |     |            |             | (mm), TOLERANCE = LINEAR ± 0.5mm, ANGULAR ± 0.5mm (OR AS STATED). ALL SHARP EDGES TO BE REMOVED FROM SHEET METAL PARTS. |                             |                                                                               |            |               |       |  |
|-------------------------------------------------------------------------------------------------------------------------------|-----|------------|-------------|-------------------------------------------------------------------------------------------------------------------------|-----------------------------|-------------------------------------------------------------------------------|------------|---------------|-------|--|
| Product                                                                                                                       | F   | ABRICATION | Product No  | SWB67                                                                                                                   | may be made, and no ar      | blication of this drawing<br>ticle may be manufactured                        | MOFFAT     |               |       |  |
| Description WORK BENCH 600x700x900mm High                                                                                     |     |            |             |                                                                                                                         | without prior written conse | without prior written consent. This prohibition is a term                     |            | ing Equipment |       |  |
| Material/Finish                                                                                                               |     | Thickness  | Desp/Date   |                                                                                                                         |                             | under the Copyright Act 1956 as ammended by the<br>Design Copyright Act 1968. |            |               |       |  |
| Legacy P/N                                                                                                                    | N/A | Weight     | Quote No.   | N/A                                                                                                                     | Dwg No.                     | WBA-000377                                                                    |            | Iss           | Issue |  |
| Client                                                                                                                        |     | N/A        | SO Number   | N/A                                                                                                                     | Drawn By                    | J.And                                                                         | J.Anderson |               |       |  |
| Client Project                                                                                                                | N/A |            | Approved By |                                                                                                                         | Date                        | 15/01/2018                                                                    |            |               |       |  |
| E & R MOFFAT LTD, SEABEGS ROAD, BONNYBRIDGE, FK4 2BS, T: +44 (0)1324 812272, E: sales@ermoffat.co.uk, Web: www.ermoffat.co.uk |     |            |             |                                                                                                                         | Scale                       | 1:20                                                                          | Sheet      | 1/1           | A4    |  |