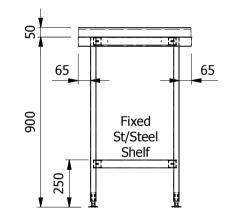

## Moffat Specification

| ALL SHEET METAL DIMENSIONS ARE I/S (INSIDE SIZES) (UNLESS OTHERWISE STATED) ALL DIMENSIONS IN (#                              |     |            |             | (mm), TOLERANCE = LINEAR ± 0.5mm, ANGULAR ± 0.5mm (OR AS STATED). ALL SHARP EDGES TO BE REMOVED FROM SHEET METAL PARTS. |                             |                                                                               |            |               |       |  |
|-------------------------------------------------------------------------------------------------------------------------------|-----|------------|-------------|-------------------------------------------------------------------------------------------------------------------------|-----------------------------|-------------------------------------------------------------------------------|------------|---------------|-------|--|
| Product                                                                                                                       | F   | ABRICATION | Product No  | SWB67                                                                                                                   | may be made, and no ar      | blication of this drawing<br>ticle may be manufactured                        | MOFFAT     |               |       |  |
| Description WORK BENCH 600x700x900mm High                                                                                     |     |            |             |                                                                                                                         | without prior written conse | without prior written consent. This prohibition is a term                     |            | ing Equipment |       |  |
| Material/Finish                                                                                                               |     | Thickness  | Desp/Date   |                                                                                                                         |                             | under the Copyright Act 1956 as ammended by the<br>Design Copyright Act 1968. |            |               |       |  |
| Legacy P/N                                                                                                                    | N/A | Weight     | Quote No.   | N/A                                                                                                                     | Dwg No.                     | WBA-000377                                                                    |            | Iss           | Issue |  |
| Client                                                                                                                        |     | N/A        | SO Number   | N/A                                                                                                                     | Drawn By                    | J.And                                                                         | J.Anderson |               |       |  |
| Client Project                                                                                                                | N/A |            | Approved By |                                                                                                                         | Date                        | 15/01/2018                                                                    |            |               |       |  |
| E & R MOFFAT LTD, SEABEGS ROAD, BONNYBRIDGE, FK4 2BS, T: +44 (0)1324 812272, E: sales@ermoffat.co.uk, Web: www.ermoffat.co.uk |     |            |             |                                                                                                                         | Scale                       | 1:20                                                                          | Sheet      | 1/1           | A4    |  |