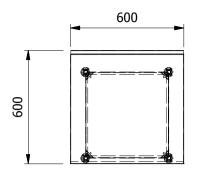

| ALL SHEET METAL DIMENSION                                                                                                     | LINEAR ± 0.5mm, ANGULAR ± 0.5mm (O | ± 0.5mm, ANGULAR ± 0.5mm (OR AS STATED). ALL SHARP EDGES TO BE REMOVED FROM SHEET METAL PARTS. |               |               |                                                                                                                                                                                                                            |            |        |         |    |
|-------------------------------------------------------------------------------------------------------------------------------|------------------------------------|------------------------------------------------------------------------------------------------|---------------|---------------|----------------------------------------------------------------------------------------------------------------------------------------------------------------------------------------------------------------------------|------------|--------|---------|----|
| Product                                                                                                                       | FABRICATION                        |                                                                                                | Product No SW | DOU (C) may t | may be made, and no article may be manu                                                                                                                                                                                    |            | MOFFAT |         | 7  |
| Description                                                                                                                   | WORK BENCH 600x600x900mm High      |                                                                                                |               |               | or assembled in accordance with this drawing<br>without prior written consent. This prohibition is a term<br>of any contract relating to this drawing. Rights reserved<br>under the Convertibe At 1865 as anymodel who the |            |        | 2       |    |
| Material/Finish                                                                                                               |                                    | Thickness                                                                                      | Desp/Date     | under         | under the Copyright Act 1956 as ammended by the<br>Design Copyright Act 1968.                                                                                                                                              |            |        | Company |    |
| Legacy P/N                                                                                                                    | N/A                                | Weight                                                                                         | Quote No. N   | /A Dw         | vg No.                                                                                                                                                                                                                     | WBA-000029 |        | Issue   |    |
| Client                                                                                                                        | N/A                                |                                                                                                | SO Number N   | /A Dra        | iwn By                                                                                                                                                                                                                     | L.Barr     |        |         | •  |
| Client Project                                                                                                                | N/A                                |                                                                                                | Approved By   | Ξ             | Date                                                                                                                                                                                                                       | 13/12/2017 |        | A       |    |
| E & R MOFFAT LTD, SEABEGS ROAD, BONNYBRIDGE, FK4 2BS, T: +44 (0)1324 812272, E: sales@ermoffat.co.uk, Web: www.ermoffat.co.uk |                                    |                                                                                                |               |               | cale                                                                                                                                                                                                                       | 1:20       | Sheet  | 1/1     | A4 |