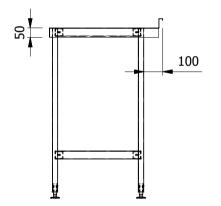

## Moffat Specification

Tie Bars (If Applicable)------PANELS (If Applicable) ------FEET (If Applicable) ------CASTORS (If Applicable) ---------- 30x30/15/5mm 430 Grade 5t/Steel ----- Aluminium Adjustable Floor Fixing +20mm/-15mm ------ Aluminium Adjustable Floor Fixing +20mm/-15mm ------ Ø125 Rubber Faced Swivel - 2x Braked c/w Earth Bonding Tab

| ALL SHEET METAL DIMENSION                                                                                                     | LINEAR ± 0.5mm, ANGULAR ± 0.5mm (O | ± 0.5mm, ANGULAR ± 0.5mm (OR AS STATED). ALL SHARP EDGES TO BE REMOVED FROM SHEET METAL PARTS. |               |               |                                                                                                                                                                                                                            |            |        |         |    |
|-------------------------------------------------------------------------------------------------------------------------------|------------------------------------|------------------------------------------------------------------------------------------------|---------------|---------------|----------------------------------------------------------------------------------------------------------------------------------------------------------------------------------------------------------------------------|------------|--------|---------|----|
| Product                                                                                                                       | FABRICATION                        |                                                                                                | Product No SW | DOU (C) may t | may be made, and no article may be manu                                                                                                                                                                                    |            | MOFFAT |         | 7  |
| Description                                                                                                                   | WORK BENCH 600x600x900mm High      |                                                                                                |               |               | or assembled in accordance with this drawing<br>without prior written consent. This prohibition is a term<br>of any contract relating to this drawing. Rights reserved<br>under the Convertibe At 1865 as anymodel who the |            |        | 2       |    |
| Material/Finish                                                                                                               |                                    | Thickness                                                                                      | Desp/Date     | under         | under the Copyright Act 1956 as ammended by the<br>Design Copyright Act 1968.                                                                                                                                              |            |        | Company |    |
| Legacy P/N                                                                                                                    | N/A                                | Weight                                                                                         | Quote No. N   | /A Dw         | vg No.                                                                                                                                                                                                                     | WBA-000029 |        | Issue   |    |
| Client                                                                                                                        | N/A                                |                                                                                                | SO Number N   | /A Dra        | iwn By                                                                                                                                                                                                                     | L.Barr     |        |         | •  |
| Client Project                                                                                                                | N/A                                |                                                                                                | Approved By   | Ξ             | Date                                                                                                                                                                                                                       | 13/12/2017 |        | A       |    |
| E & R MOFFAT LTD, SEABEGS ROAD, BONNYBRIDGE, FK4 2BS, T: +44 (0)1324 812272, E: sales@ermoffat.co.uk, Web: www.ermoffat.co.uk |                                    |                                                                                                |               |               | cale                                                                                                                                                                                                                       | 1:20       | Sheet  | 1/1     | A4 |