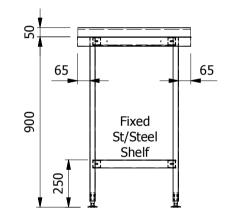

## Moffat Specification

Tie Bars (If Applicable)------PANELS (If Applicable) ------FEET (If Applicable) ------CASTORS (If Applicable) ---------- 30x30/15/5mm 430 Grade 5t/Steel ----- Aluminium Adjustable Floor Fixing +20mm/-15mm ------ Aluminium Adjustable Floor Fixing +20mm/-15mm ------ Ø125 Rubber Faced Swivel - 2x Braked c/w Earth Bonding Tab

| ALL SHEET METAL DIMENSION                                                                                                     | LINEAR ± 0.5mm, ANGULAR ± 0.5mm (O | ± 0.5mm, ANGULAR ± 0.5mm (OR AS STATED). ALL SHARP EDGES TO BE REMOVED FROM SHEET METAL PARTS. |               |               |                                                                                                                                                                                                                            |            |        |         |    |
|-------------------------------------------------------------------------------------------------------------------------------|------------------------------------|------------------------------------------------------------------------------------------------|---------------|---------------|----------------------------------------------------------------------------------------------------------------------------------------------------------------------------------------------------------------------------|------------|--------|---------|----|
| Product                                                                                                                       | FABRICATION                        |                                                                                                | Product No SW | DOU (C) may t | may be made, and no article may be manu                                                                                                                                                                                    |            | MOFFAT |         | 7  |
| Description                                                                                                                   | WORK BENCH 600x600x900mm High      |                                                                                                |               |               | or assembled in accordance with this drawing<br>without prior written consent. This prohibition is a term<br>of any contract relating to this drawing. Rights reserved<br>under the Convertibe At 1865 as anymodel who the |            |        | 2       |    |
| Material/Finish                                                                                                               |                                    | Thickness                                                                                      | Desp/Date     | under         | under the Copyright Act 1956 as ammended by the<br>Design Copyright Act 1968.                                                                                                                                              |            |        | Company |    |
| Legacy P/N                                                                                                                    | N/A                                | Weight                                                                                         | Quote No. N   | /A Dw         | vg No.                                                                                                                                                                                                                     | WBA-000029 |        | Issue   |    |
| Client                                                                                                                        | N/A                                |                                                                                                | SO Number N   | /A Dra        | iwn By                                                                                                                                                                                                                     | L.Barr     |        |         | •  |
| Client Project                                                                                                                | N/A                                |                                                                                                | Approved By   | Ξ             | Date                                                                                                                                                                                                                       | 13/12/2017 |        | A       |    |
| E & R MOFFAT LTD, SEABEGS ROAD, BONNYBRIDGE, FK4 2BS, T: +44 (0)1324 812272, E: sales@ermoffat.co.uk, Web: www.ermoffat.co.uk |                                    |                                                                                                |               |               | cale                                                                                                                                                                                                                       | 1:20       | Sheet  | 1/1     | A4 |