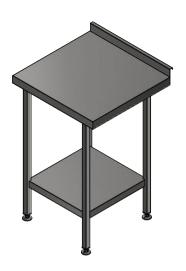

| ALL SHEET METAL DIMENSION                                                                                                     | LINEAR ± 0.5mm, ANGULAR ± 0.5mm (O | ± 0.5mm, ANGULAR ± 0.5mm (OR AS STATED). ALL SHARP EDGES TO BE REMOVED FROM SHEET METAL PARTS. |               |               |                                                                                                                                                                                                                            |            |        |         |    |
|-------------------------------------------------------------------------------------------------------------------------------|------------------------------------|------------------------------------------------------------------------------------------------|---------------|---------------|----------------------------------------------------------------------------------------------------------------------------------------------------------------------------------------------------------------------------|------------|--------|---------|----|
| Product                                                                                                                       | FABRICATION                        |                                                                                                | Product No SW | DOU (C) may t | may be made, and no article may be manu                                                                                                                                                                                    |            | MOFFAT |         | 7  |
| Description                                                                                                                   | WORK BENCH 600x600x900mm High      |                                                                                                |               |               | or assembled in accordance with this drawing<br>without prior written consent. This prohibition is a term<br>of any contract relating to this drawing. Rights reserved<br>under the Convertibe At 1865 as anymodel who the |            |        | 2       |    |
| Material/Finish                                                                                                               |                                    | Thickness                                                                                      | Desp/Date     | under         | under the Copyright Act 1956 as ammended by the<br>Design Copyright Act 1968.                                                                                                                                              |            |        | Company |    |
| Legacy P/N                                                                                                                    | N/A                                | Weight                                                                                         | Quote No. N   | /A Dw         | vg No.                                                                                                                                                                                                                     | WBA-000029 |        | Issue   |    |
| Client                                                                                                                        | N/A                                |                                                                                                | SO Number N   | /A Dra        | iwn By                                                                                                                                                                                                                     | L.Barr     |        |         | •  |
| Client Project                                                                                                                | N/A                                |                                                                                                | Approved By   | Ξ             | Date                                                                                                                                                                                                                       | 13/12/2017 |        | A       |    |
| E & R MOFFAT LTD, SEABEGS ROAD, BONNYBRIDGE, FK4 2BS, T: +44 (0)1324 812272, E: sales@ermoffat.co.uk, Web: www.ermoffat.co.uk |                                    |                                                                                                |               |               | cale                                                                                                                                                                                                                       | 1:20       | Sheet  | 1/1     | A4 |