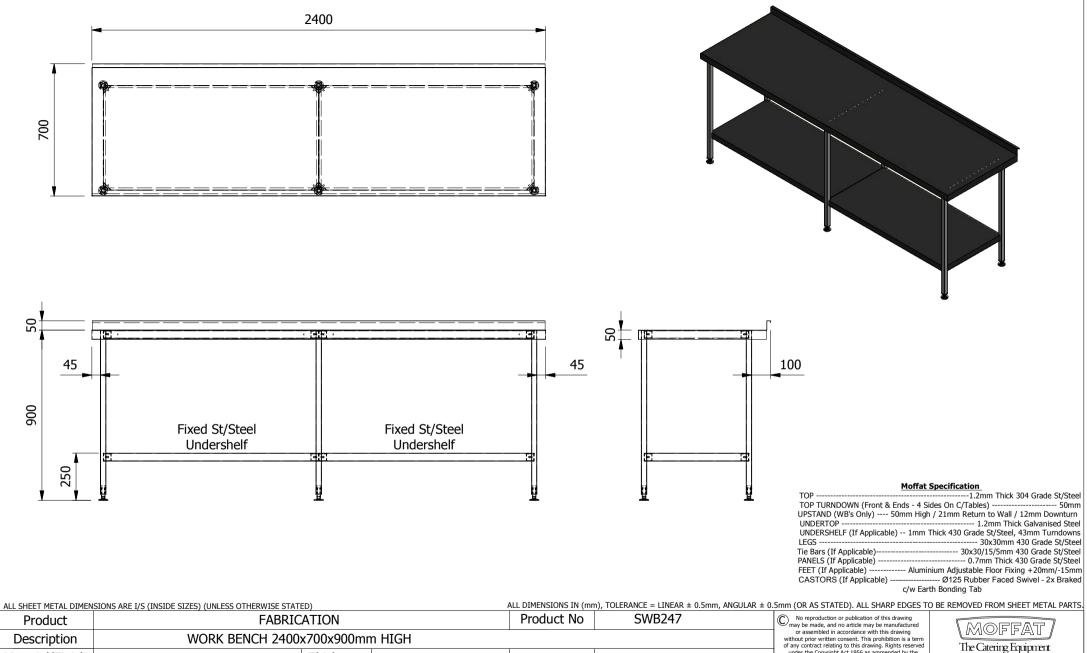

|                                                                                                                               |           |             |     |          | of any contract relating to this drawing. Rights reserved                     |            | The Catering Equipment |           |
|-------------------------------------------------------------------------------------------------------------------------------|-----------|-------------|-----|----------|-------------------------------------------------------------------------------|------------|------------------------|-----------|
| Material/Finish                                                                                                               | Thickness | Desp/Date   |     |          | under the Copyright Act 1956 as ammended by the<br>Design Copyright Act 1968. |            | mpany                  |           |
| Legacy P/N                                                                                                                    | Weight    | Quote No.   | N/A | Dwg No.  | WBA-000473                                                                    |            | Issue                  |           |
| Client                                                                                                                        | N/A       | SO Number   | N/A | Drawn By | J.And                                                                         | J.Anderson |                        | \<br>\    |
| Client Project                                                                                                                | N/A       | Approved By |     | Date     | 16/01/2018                                                                    |            |                        |           |
| E & R MOFFAT LTD, SEABEGS ROAD, BONNYBRIDGE, FK4 2BS, T: +44 (0)1324 812272, E: sales@ermoffat.co.uk, Web: www.ermoffat.co.uk |           |             |     | Scale    | 1:20                                                                          | Sheet      | 1/1                    | <b>A4</b> |