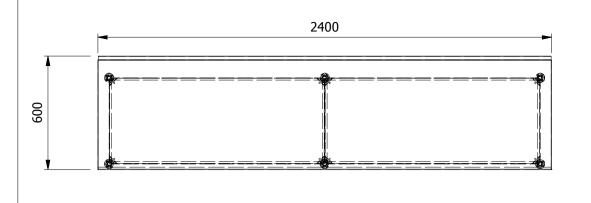

Moffat Specification

C/W Earth Bonding Tal

| ALL SHEET METAL DIMEN | SIONS ARE I/S (INSIDE SIZES) (UNLESS OTHERWISE STATED) | ALL DIMENSIONS IN (mm), TOLERANCE = LINEAR ± 0.5mm, ANGULAR ± 0.5mm (OR AS STATED). ALL SHARP EDGES TO BE REMOVED FROM SHEET METAL PARTS. |        |                                                                                                |  |  |  |
|-----------------------|--------------------------------------------------------|-------------------------------------------------------------------------------------------------------------------------------------------|--------|------------------------------------------------------------------------------------------------|--|--|--|
| Product               | FABRICATION                                            | Product No                                                                                                                                | SWB246 | No reproduction or publication of this drawing may be made, and no article may be manufactured |  |  |  |
| Description           | WORK BENCH 3400v600v000mm HICH                         |                                                                                                                                           |        | or assembled in accordance with this drawing                                                   |  |  |  |

| Description                                                                                                                   | WORK BENCH 2400x600x900mm HIGH |               | without prior written cons | rdance with this drawing<br>ent. This prohibition is a term<br>this drawing. Rights reserved | The Caterin |                                |  |
|-------------------------------------------------------------------------------------------------------------------------------|--------------------------------|---------------|----------------------------|----------------------------------------------------------------------------------------------|-------------|--------------------------------|--|
| Material/Finish                                                                                                               | Thickness                      | Desp/Date     |                            | under the Copyright Act 1956 as ammended by the<br>Design Copyright Act 1968.                |             | The Catering Equipment Company |  |
| Legacy P/N                                                                                                                    | Weight                         | Quote No. N/A | Dwg No.                    | WBA-000142                                                                                   |             | Issue                          |  |
| Client                                                                                                                        | N/A                            | SO Number N/A | Drawn By                   | L.E                                                                                          | Barr        | Α                              |  |
| Client Project                                                                                                                | N/A                            | Approved By   | Date                       | 18/12/2017                                                                                   |             | A                              |  |
| E & R MOFFAT LTD, SEABEGS ROAD, BONNYBRIDGE, FK4 2BS, T: +44 (0)1324 812272, E: sales@ermoffat.co.uk, Web: www.ermoffat.co.uk |                                |               |                            | 1:20                                                                                         | Sheet       | 1/1 A4                         |  |