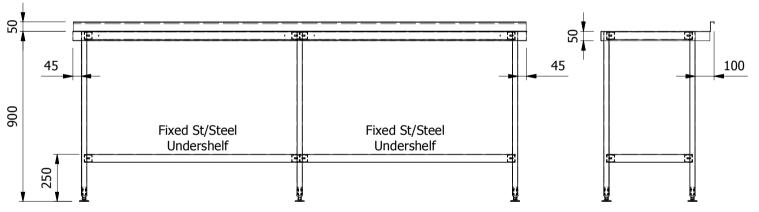

Moffat Specification

C/W Earth Bonding Tal

| ALL SHEET METAL DIMEN | SIONS ARE I/S (INSIDE SIZES) (UNLESS OTHERWISE STATED) | ALL DIMENSIONS IN (mm), TOLERANCE = LINEAR ± 0.5mm, ANGULAR ± 0.5mm (OR AS STATED). ALL SHARP EDGES TO BE REMOVED FROM SHEET METAL PARTS. |        |                                                                                                |  |  |  |
|-----------------------|--------------------------------------------------------|-------------------------------------------------------------------------------------------------------------------------------------------|--------|------------------------------------------------------------------------------------------------|--|--|--|
| Product               | FABRICATION                                            | Product No                                                                                                                                | SWB246 | No reproduction or publication of this drawing may be made, and no article may be manufactured |  |  |  |
| Description           | WORK BENCH 3400v600v000mm HICH                         |                                                                                                                                           |        | or assembled in accordance with this drawing                                                   |  |  |  |

| Description                                                                                                                   | WORK BENCH 2400x600x900mm HIGH |               | without prior written cons | rdance with this drawing<br>ent. This prohibition is a term<br>this drawing. Rights reserved | The Caterin |                                |  |
|-------------------------------------------------------------------------------------------------------------------------------|--------------------------------|---------------|----------------------------|----------------------------------------------------------------------------------------------|-------------|--------------------------------|--|
| Material/Finish                                                                                                               | Thickness                      | Desp/Date     |                            | under the Copyright Act 1956 as ammended by the<br>Design Copyright Act 1968.                |             | The Catering Equipment Company |  |
| Legacy P/N                                                                                                                    | Weight                         | Quote No. N/A | Dwg No.                    | WBA-000142                                                                                   |             | Issue                          |  |
| Client                                                                                                                        | N/A                            | SO Number N/A | Drawn By                   | L.E                                                                                          | Barr        | Α                              |  |
| Client Project                                                                                                                | N/A                            | Approved By   | Date                       | 18/12/2017                                                                                   |             | A                              |  |
| E & R MOFFAT LTD, SEABEGS ROAD, BONNYBRIDGE, FK4 2BS, T: +44 (0)1324 812272, E: sales@ermoffat.co.uk, Web: www.ermoffat.co.uk |                                |               |                            | 1:20                                                                                         | Sheet       | 1/1 A4                         |  |