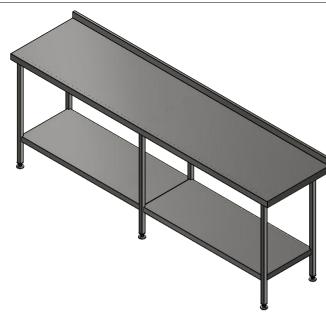

Moffat Specification

C/W Earth Bonding Tal

| ALL SHEET METAL DIMEN | SIONS ARE I/S (INSIDE SIZES) (UNLESS OTHERWISE STATED) | ALL DIMENSIONS IN (mm), TOLERANCE = LINEAR ± 0.5mm, ANGULAR ± 0.5mm (OR AS STATED). ALL SHARP EDGES TO BE REMOVED FROM SHEET METAL PARTS. |        |                                                                                                |  |  |  |
|-----------------------|--------------------------------------------------------|-------------------------------------------------------------------------------------------------------------------------------------------|--------|------------------------------------------------------------------------------------------------|--|--|--|
| Product               | FABRICATION                                            | Product No                                                                                                                                | SWB246 | No reproduction or publication of this drawing may be made, and no article may be manufactured |  |  |  |
| Description           | WORK BENCH 3400v600v000mm HICH                         |                                                                                                                                           |        | or assembled in accordance with this drawing                                                   |  |  |  |

| Description                                                                                                                   | WORK BENCH 2400x600x900mm HIGH |               | without prior written cons | rdance with this drawing<br>ent. This prohibition is a term<br>this drawing. Rights reserved | The Caterin |                                |  |
|-------------------------------------------------------------------------------------------------------------------------------|--------------------------------|---------------|----------------------------|----------------------------------------------------------------------------------------------|-------------|--------------------------------|--|
| Material/Finish                                                                                                               | Thickness                      | Desp/Date     |                            | under the Copyright Act 1956 as ammended by the<br>Design Copyright Act 1968.                |             | The Catering Equipment Company |  |
| Legacy P/N                                                                                                                    | Weight                         | Quote No. N/A | Dwg No.                    | WBA-000142                                                                                   |             | Issue                          |  |
| Client                                                                                                                        | N/A                            | SO Number N/A | Drawn By                   | L.E                                                                                          | Barr        | Α                              |  |
| Client Project                                                                                                                | N/A                            | Approved By   | Date                       | 18/12/2017                                                                                   |             | A                              |  |
| E & R MOFFAT LTD, SEABEGS ROAD, BONNYBRIDGE, FK4 2BS, T: +44 (0)1324 812272, E: sales@ermoffat.co.uk, Web: www.ermoffat.co.uk |                                |               |                            | 1:20                                                                                         | Sheet       | 1/1 A4                         |  |