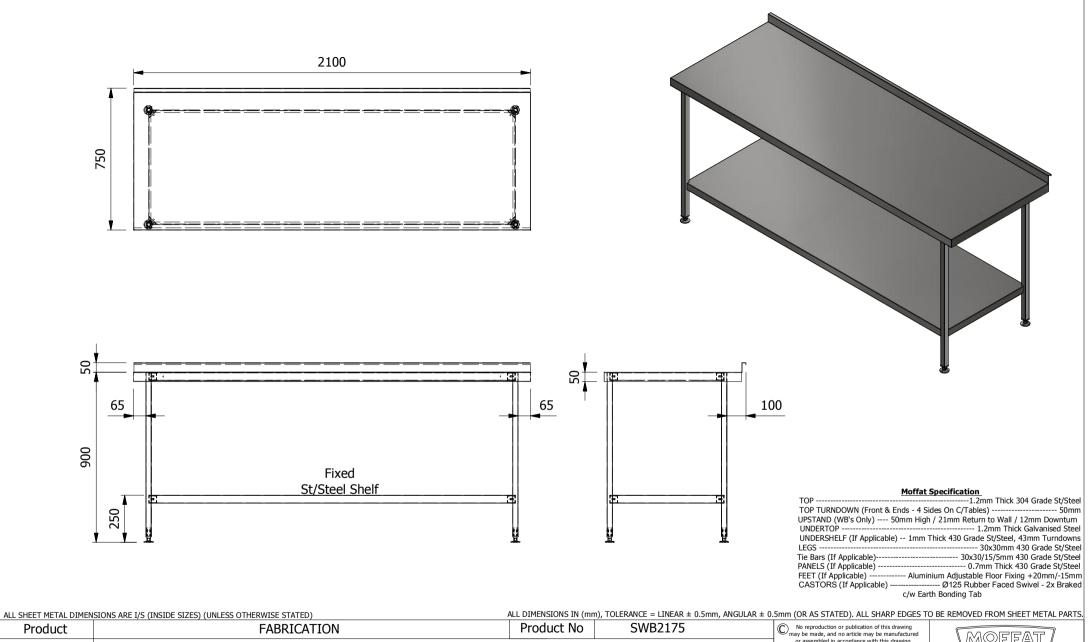

| Product                                                                                                                       | FABR                           | ICATION   | Product No  | SWB2175 | may be made, and no ar      | No reproduction or publication of this drawing may be made, and no article may be manufactured                                                                         |       | MOFFAT                 |    |
|-------------------------------------------------------------------------------------------------------------------------------|--------------------------------|-----------|-------------|---------|-----------------------------|------------------------------------------------------------------------------------------------------------------------------------------------------------------------|-------|------------------------|----|
| Description                                                                                                                   | WORK BENCH 2100x750x900mm High |           |             |         | without prior written conse | or assembled in accordance with this drawing<br>without prior written consent. This prohibition is a term<br>of any contract relating to this drawing. Rights reserved |       | The Catering Equipment |    |
| Material/Finish                                                                                                               |                                | Thickness | Desp/Date   |         |                             | under the Copyright Act 1956 as ammended by the<br>Design Copyright Act 1968.                                                                                          |       |                        | ı  |
| Legacy P/N                                                                                                                    | N/A                            | Weight    | Quote No.   | N/A     | Dwg No.                     | WBA-0                                                                                                                                                                  | 01041 | Iss                    | ue |
| Client                                                                                                                        | N/A                            |           | SO Number   | N/A     | Drawn By                    | J.And                                                                                                                                                                  | erson |                        | •  |
| Client Project                                                                                                                | N/A                            |           | Approved By |         | Date                        | 25/01/2018                                                                                                                                                             |       | A                      |    |
| E & R MOFFAT LTD, SEABEGS ROAD, BONNYBRIDGE, FK4 2BS, T: +44 (0)1324 812272, E: sales@ermoffat.co.uk, Web: www.ermoffat.co.uk |                                |           |             |         |                             | 1:20                                                                                                                                                                   | Sheet | 1/1                    | A4 |