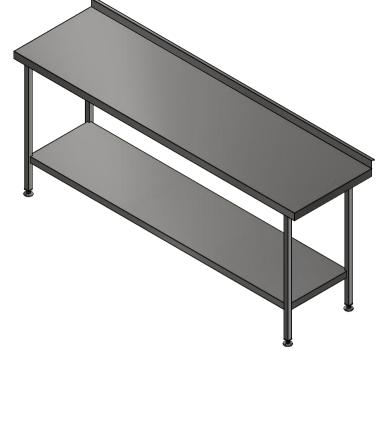

c/w Earth Bonding Tab

| ALL SHEET METAL DIMENSIONS ARE I/S (INSIDE SIZES) (UNLESS OTHERWISE STATED) |                                | ALL DIMENSIONS IN (m | ALL DIMENSIONS IN (mm), TOLERANCE = LINEAR ± 0.5mm, ANGULAR ± 0.5mm (OR AS STATED). ALL SHARP EDGES TO BE REMOVED FROM SHEET METAL PARTS. |                                                                                                                                                                        |                          |  |
|-----------------------------------------------------------------------------|--------------------------------|----------------------|-------------------------------------------------------------------------------------------------------------------------------------------|------------------------------------------------------------------------------------------------------------------------------------------------------------------------|--------------------------|--|
| Product                                                                     | FABRICATION                    | Product No           | SWB216                                                                                                                                    | No reproduction or publication of this drawing may be made, and no article may be manufactured                                                                         |                          |  |
| Description                                                                 | WORK BENCH 2100x600x900mm High |                      |                                                                                                                                           | or assembled in accordance with this drawing<br>without prior written consent. This prohibition is a term<br>of any contract relating to this drawing. Rights reserved | The Catering Fortingment |  |