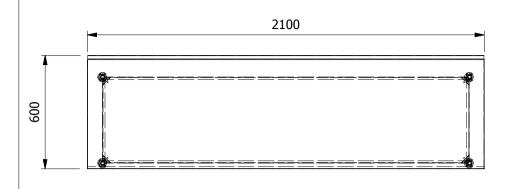

c/w Earth Bonding Tab

| ALL SHEET METAL DIMENSIONS ARE I/S (INSIDE SIZES) (UNLESS OTHERWISE STATED) |                                | ALL DIMENSIONS IN (m | ALL DIMENSIONS IN (mm), TOLERANCE = LINEAR ± 0.5mm, ANGULAR ± 0.5mm (OR AS STATED). ALL SHARP EDGES TO BE REMOVED FROM SHEET METAL PARTS. |                                                                                                                                                                        |                          |  |
|-----------------------------------------------------------------------------|--------------------------------|----------------------|-------------------------------------------------------------------------------------------------------------------------------------------|------------------------------------------------------------------------------------------------------------------------------------------------------------------------|--------------------------|--|
| Product                                                                     | FABRICATION                    | Product No           | SWB216                                                                                                                                    | No reproduction or publication of this drawing may be made, and no article may be manufactured                                                                         |                          |  |
| Description                                                                 | WORK BENCH 2100x600x900mm High |                      |                                                                                                                                           | or assembled in accordance with this drawing<br>without prior written consent. This prohibition is a term<br>of any contract relating to this drawing. Rights reserved | The Catering Fortingment |  |