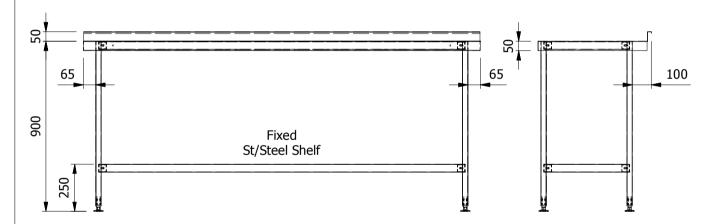

Moffat Specification

LEGS ----- 30x30mm 430 Grade St/Steel Tie Bars (If Applicable) --PANELS (If Applicable) ---- 30x30/15/5mm 430 Grade St/Steel ---- 0.7mm Thick 430 Grade St/Steel FEET (If Applicable) ---- Aluminium Adjustable Floor Fixing +20mm/-15mm CASTORS (If Applicable) ------ Ø125 Rubber Faced Swivel - 2x Braked

c/w Earth Bonding Tab

| ALL SHEET METAL DIMENSIONS ARE I/S (INSIDE SIZES) (UNLESS OTHERWISE STATED) |                                | ALL DIMENSIONS IN (m | ALL DIMENSIONS IN (mm), TOLERANCE = LINEAR ± 0.5mm, ANGULAR ± 0.5mm (OR AS STATED). ALL SHARP EDGES TO BE REMOVED FROM SHEET METAL PARTS. |                                                                                                                                                                        |                          |  |
|-----------------------------------------------------------------------------|--------------------------------|----------------------|-------------------------------------------------------------------------------------------------------------------------------------------|------------------------------------------------------------------------------------------------------------------------------------------------------------------------|--------------------------|--|
| Product                                                                     | FABRICATION                    | Product No           | SWB216                                                                                                                                    | No reproduction or publication of this drawing may be made, and no article may be manufactured                                                                         |                          |  |
| Description                                                                 | WORK BENCH 2100x600x900mm High |                      |                                                                                                                                           | or assembled in accordance with this drawing<br>without prior written consent. This prohibition is a term<br>of any contract relating to this drawing. Rights reserved | The Catering Fortingment |  |