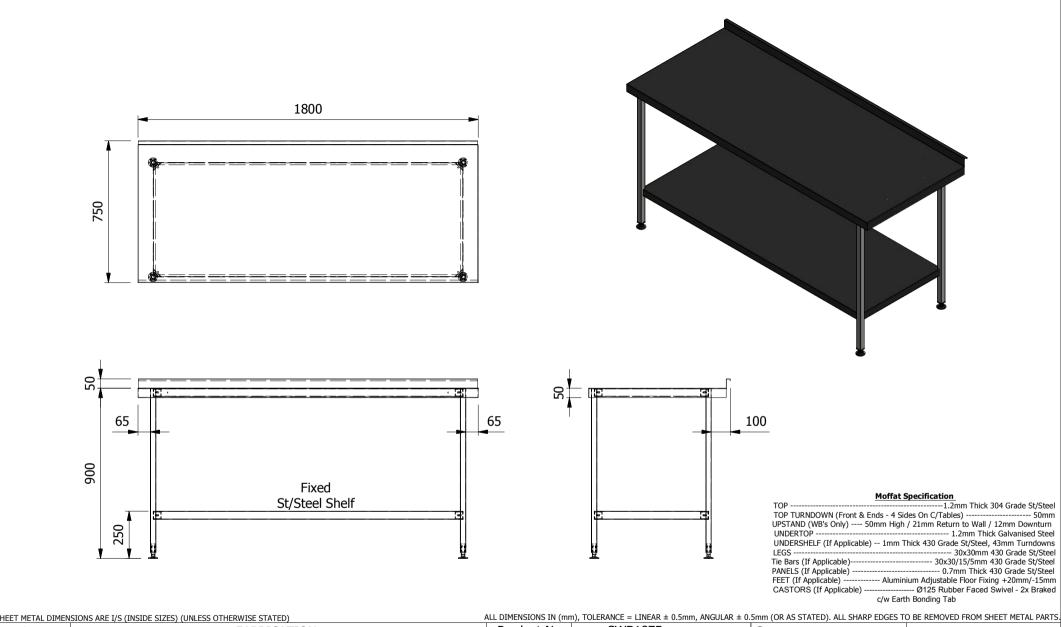

| ALL SHEET METAL DIMENSIONS ARE I/S (INSIDE SIZES) (UNLESS OTHERWISE STATED)                                                   |                                |           | ALL DIMENSIONS IN (mm), | ALL DIMENSIONS IN (mm), TOLERANCE = LINEAR $\pm$ 0.5mm, ANGULAR $\pm$ 0.5mm (OR AS STATED). ALL SHARP EDGES TO BE REMOVED FROM SHEET METAL PART |                             |                                                                                                                                                                        |       |                        |    |
|-------------------------------------------------------------------------------------------------------------------------------|--------------------------------|-----------|-------------------------|-------------------------------------------------------------------------------------------------------------------------------------------------|-----------------------------|------------------------------------------------------------------------------------------------------------------------------------------------------------------------|-------|------------------------|----|
| Product                                                                                                                       | FABRICATION                    |           | Product No              | SWB1875                                                                                                                                         | may be made, and no art     | $\ensuremath{\mathbb{O}}_{may}$ be made, and no article may be manufactured                                                                                            |       | MOFFAT                 |    |
| Description                                                                                                                   | WORK BENCH 1800x750x900mm High |           |                         |                                                                                                                                                 | without prior written conse | or assembled in accordance with this drawing<br>without prior written consent. This prohibition is a term<br>of any contract relating to this drawing. Rights reserved |       | The Catering Equipment |    |
| Material/Finish                                                                                                               |                                | Thickness | Desp/Date               |                                                                                                                                                 |                             | under the Copyright Act 1956 as ammended by the<br>Design Copyright Act 1968.                                                                                          |       |                        | L  |
| Legacy P/N                                                                                                                    | N/A                            | Weight    | Quote No.               | N/A                                                                                                                                             | Dwg No.                     | WBA-001026                                                                                                                                                             |       | Issue                  |    |
| Client                                                                                                                        | N/A                            |           | SO Number               | N/A                                                                                                                                             | Drawn By                    | J.And                                                                                                                                                                  | erson |                        | A  |
| Client Project                                                                                                                | N/A                            |           | Approved By             |                                                                                                                                                 | Date                        | Date 25/01/2018                                                                                                                                                        |       | A                      |    |
| E & R MOFFAT LTD, SEABEGS ROAD, BONNYBRIDGE, FK4 2BS, T: +44 (0)1324 812272, E: sales@ermoffat.co.uk, Web: www.ermoffat.co.uk |                                |           |                         |                                                                                                                                                 |                             | 1:20                                                                                                                                                                   | Sheet | 1/1                    | A4 |