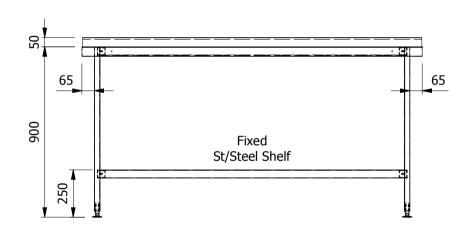

| ALL SHEET METAL DIMENSIONS ARE I/S (INSIDE SIZES) (UNLESS OTHERWISE STATED). ALL SHARP EDGES TO BE REMOVED F                  |                                            |           |                   |                                           |                                                                                                                                                                        |       |         | ΓAL PARTS. |
|-------------------------------------------------------------------------------------------------------------------------------|--------------------------------------------|-----------|-------------------|-------------------------------------------|------------------------------------------------------------------------------------------------------------------------------------------------------------------------|-------|---------|------------|
| Product                                                                                                                       | FABRICATION                                |           | Product No SWB186 | No reproduction or pul                    | No reproduction or publication of this drawing may be made, and no article may be manufactured                                                                         |       | MOFFAT  |            |
| Description                                                                                                                   | Description WORK BENCH 1800x600x900mm High |           |                   |                                           | or assembled in accordance with this drawing<br>without prior written consent. This prohibition is a term<br>of any contract relating to this drawing. Rights reserved |       |         |            |
| Material/Finish                                                                                                               |                                            | Thickness | Desp/Date         | under the Copyright Act 1<br>Design Copyr | under the Copyright Act 1956 as ammended by the<br>Design Copyright Act 1968.                                                                                          |       | Company |            |
| Legacy P/N                                                                                                                    | N/A                                        | Weight    | Quote No. N/A     | Dwg No.                                   | WBA-0                                                                                                                                                                  | 00092 | Iss     | sue        |
| Client                                                                                                                        | N/A                                        |           | SO Number N/A     | Drawn By                                  | L.B                                                                                                                                                                    | ırr   |         | A .        |
| Client Project                                                                                                                | N/A                                        |           | Approved By       | Date                                      | 13/12/2017                                                                                                                                                             |       | A       |            |
| E & R MOFFAT LTD, SEABEGS ROAD, BONNYBRIDGE, FK4 2BS, T: +44 (0)1324 812272, E: sales@ermoffat.co.uk, Web: www.ermoffat.co.uk |                                            |           |                   |                                           | 1:20                                                                                                                                                                   | Sheet | 1/1     | <b>A4</b>  |