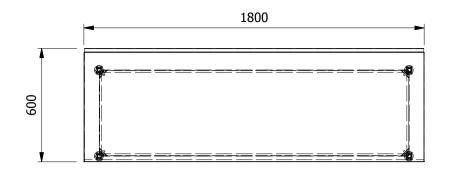

| ALL SHEET METAL DIMENSIONS ARE I/S (INSIDE SIZES) (UNLESS OTHERWISE STATED). ALL SHARP EDGES TO BE REMOVED F                  |                                            |           |                   |                                           |                                                                                                                                                                        |       |         | ΓAL PARTS. |
|-------------------------------------------------------------------------------------------------------------------------------|--------------------------------------------|-----------|-------------------|-------------------------------------------|------------------------------------------------------------------------------------------------------------------------------------------------------------------------|-------|---------|------------|
| Product                                                                                                                       | FABRICATION                                |           | Product No SWB186 | No reproduction or pul                    | No reproduction or publication of this drawing may be made, and no article may be manufactured                                                                         |       | MOFFAT  |            |
| Description                                                                                                                   | Description WORK BENCH 1800x600x900mm High |           |                   |                                           | or assembled in accordance with this drawing<br>without prior written consent. This prohibition is a term<br>of any contract relating to this drawing. Rights reserved |       |         |            |
| Material/Finish                                                                                                               |                                            | Thickness | Desp/Date         | under the Copyright Act 1<br>Design Copyr | under the Copyright Act 1956 as ammended by the<br>Design Copyright Act 1968.                                                                                          |       | Company |            |
| Legacy P/N                                                                                                                    | N/A                                        | Weight    | Quote No. N/A     | Dwg No.                                   | WBA-0                                                                                                                                                                  | 00092 | Iss     | sue        |
| Client                                                                                                                        | N/A                                        |           | SO Number N/A     | Drawn By                                  | L.B                                                                                                                                                                    | ırr   |         | A .        |
| Client Project                                                                                                                | N/A                                        |           | Approved By       | Date                                      | 13/12/2017                                                                                                                                                             |       | A       |            |
| E & R MOFFAT LTD, SEABEGS ROAD, BONNYBRIDGE, FK4 2BS, T: +44 (0)1324 812272, E: sales@ermoffat.co.uk, Web: www.ermoffat.co.uk |                                            |           |                   |                                           | 1:20                                                                                                                                                                   | Sheet | 1/1     | <b>A4</b>  |