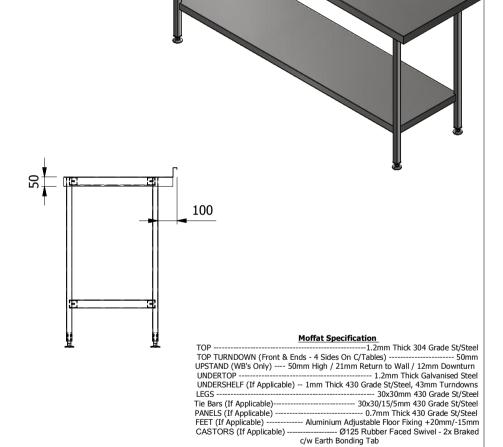

| ALL SHEET METAL DIMENSIONS ARE I/S (INSIDE SIZES) (UNLESS OTHERWISE STATED). ALL SHARP EDGES TO BE REMOVED F                  |                                            |           |                   |                                           |                                                                                                                                                                        |       |         | ΓAL PARTS. |
|-------------------------------------------------------------------------------------------------------------------------------|--------------------------------------------|-----------|-------------------|-------------------------------------------|------------------------------------------------------------------------------------------------------------------------------------------------------------------------|-------|---------|------------|
| Product                                                                                                                       | FABRICATION                                |           | Product No SWB186 | No reproduction or pul                    | No reproduction or publication of this drawing may be made, and no article may be manufactured                                                                         |       | MOFFAT  |            |
| Description                                                                                                                   | Description WORK BENCH 1800x600x900mm High |           |                   |                                           | or assembled in accordance with this drawing<br>without prior written consent. This prohibition is a term<br>of any contract relating to this drawing. Rights reserved |       |         |            |
| Material/Finish                                                                                                               |                                            | Thickness | Desp/Date         | under the Copyright Act 1<br>Design Copyr | under the Copyright Act 1956 as ammended by the<br>Design Copyright Act 1968.                                                                                          |       | Company |            |
| Legacy P/N                                                                                                                    | N/A                                        | Weight    | Quote No. N/A     | Dwg No.                                   | WBA-0                                                                                                                                                                  | 00092 | Iss     | sue        |
| Client                                                                                                                        | N/A                                        |           | SO Number N/A     | Drawn By                                  | L.B                                                                                                                                                                    | ırr   |         | A .        |
| Client Project                                                                                                                | N/A                                        |           | Approved By       | Date                                      | 13/12/2017                                                                                                                                                             |       | A       |            |
| E & R MOFFAT LTD, SEABEGS ROAD, BONNYBRIDGE, FK4 2BS, T: +44 (0)1324 812272, E: sales@ermoffat.co.uk, Web: www.ermoffat.co.uk |                                            |           |                   |                                           | 1:20                                                                                                                                                                   | Sheet | 1/1     | <b>A4</b>  |