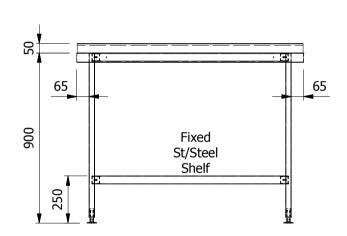

ALL DIMENSIONS IN (mm), TOLERANCE = LINEAR ± 0.5mm, ANGULAR ± 0.5mm (OR AS STATED). ALL SHARP EDGES TO BE REMOVED FROM SHEET METAL PARTS.

Moffat Specification UNDERTOP ----- 1.2mm Thick Galvanised Steel UNDERSHELF (If Applicable) -- 1mm Thick 430 Grade St/Steel, 43mm Turndowns -- 30x30mm 430 Grade St/Steel Tie Bars (If Applicable)-30x30/15/5mm 430 Grade St/Steel PANELS (If Applicable) ------- 0.7mm Thick 430 Grade St/Steel FEET (If Applicable) -------- Aluminium Adjustable Floor Fixing +20mm/-15mm CASTORS (If Applicable) -----

| ALL SHEET METAL DIMENSIONS ARE I/S (INSIDE SIZES) (UNLESS OTHERWISE STATED)  ALL DIMENSIONS IN (mm), TOLERANCE = I            |                                            |           |             |         | $CE = LINEAR \pm 0.5$ mm, ANGULAR $\pm 0.5$ mm (OR AS STATED). ALL SHARP EDGES TO BE REMOVED FROM SHEET METAL PARTS                                                                                                |                                                                                                |       |        |           |
|-------------------------------------------------------------------------------------------------------------------------------|--------------------------------------------|-----------|-------------|---------|--------------------------------------------------------------------------------------------------------------------------------------------------------------------------------------------------------------------|------------------------------------------------------------------------------------------------|-------|--------|-----------|
| Product                                                                                                                       | FABRICATION                                |           | Product No  | SWB1275 | may be made, and no art                                                                                                                                                                                            | No reproduction or publication of this drawing may be made, and no article may be manufactured |       | MOFFAT |           |
| Description                                                                                                                   | Description WORK BENCH 1200x750x900mm High |           |             |         | or assembled in accordance with this drawing without prior written consent. This prohibition is a term of any contract relating to this drawing. Rights reserved under the Conceptible 4:1956 as amproped the tryb |                                                                                                |       |        |           |
| Material/Finis                                                                                                                | sh                                         | Thickness | Desp/Date   |         |                                                                                                                                                                                                                    | under the Copyright Act 1956 as ammended by the<br>Design Copyright Act 1968.                  |       |        | ı         |
| Legacy P/N                                                                                                                    | N/A                                        | Weight    | Quote No.   | N/A     | Dwg No.                                                                                                                                                                                                            | WBA-000994                                                                                     |       | Iss    | sue       |
| Client                                                                                                                        | N/A                                        |           | SO Number   | N/A     | Drawn By                                                                                                                                                                                                           | J.And                                                                                          | erson |        | A .       |
| Client Projec                                                                                                                 | N/A                                        |           | Approved By |         | Date                                                                                                                                                                                                               | 24/01/2018                                                                                     |       | A      |           |
| E & R MOFFAT LTD, SEABEGS ROAD, BONNYBRIDGE, FK4 2BS, T: +44 (0)1324 812272, E: sales@ermoffat.co.uk, Web: www.ermoffat.co.uk |                                            |           |             |         |                                                                                                                                                                                                                    | 1:20                                                                                           | Sheet | 1/1    | <b>A4</b> |