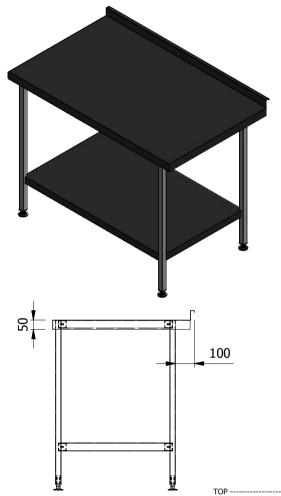

ALL DIMENSIONS IN (mm), TOLERANCE = LINEAR ± 0.5mm, ANGULAR ± 0.5mm (OR AS STATED). ALL SHARP EDGES TO BE REMOVED FROM SHEET METAL PARTS.

Moffat Specification UNDERTOP ----- 1.2mm Thick Galvanised Steel UNDERSHELF (If Applicable) -- 1mm Thick 430 Grade St/Steel, 43mm Turndowns -- 30x30mm 430 Grade St/Steel Tie Bars (If Applicable)-30x30/15/5mm 430 Grade St/Steel PANELS (If Applicable) ------- 0.7mm Thick 430 Grade St/Steel FEET (If Applicable) -------- Aluminium Adjustable Floor Fixing +20mm/-15mm CASTORS (If Applicable) -----

| ALL SHEET METAL DIMENSIONS ARE I/S (INSIDE SIZES) (UNLESS OTHERWISE STATED)  ALL DIMENSIONS IN (mm), TOLERANCE = I            |                                            |           |             |         | $CE = LINEAR \pm 0.5$ mm, ANGULAR $\pm 0.5$ mm (OR AS STATED). ALL SHARP EDGES TO BE REMOVED FROM SHEET METAL PARTS                                                                                                |                                                                                                |       |        |           |
|-------------------------------------------------------------------------------------------------------------------------------|--------------------------------------------|-----------|-------------|---------|--------------------------------------------------------------------------------------------------------------------------------------------------------------------------------------------------------------------|------------------------------------------------------------------------------------------------|-------|--------|-----------|
| Product                                                                                                                       | FABRICATION                                |           | Product No  | SWB1275 | may be made, and no art                                                                                                                                                                                            | No reproduction or publication of this drawing may be made, and no article may be manufactured |       | MOFFAT |           |
| Description                                                                                                                   | Description WORK BENCH 1200x750x900mm High |           |             |         | or assembled in accordance with this drawing without prior written consent. This prohibition is a term of any contract relating to this drawing. Rights reserved under the Conceptible 4:1956 as amproped the tryb |                                                                                                |       |        |           |
| Material/Finis                                                                                                                | sh                                         | Thickness | Desp/Date   |         |                                                                                                                                                                                                                    | under the Copyright Act 1956 as ammended by the<br>Design Copyright Act 1968.                  |       |        | ı         |
| Legacy P/N                                                                                                                    | N/A                                        | Weight    | Quote No.   | N/A     | Dwg No.                                                                                                                                                                                                            | WBA-000994                                                                                     |       | Iss    | sue       |
| Client                                                                                                                        | N/A                                        |           | SO Number   | N/A     | Drawn By                                                                                                                                                                                                           | J.And                                                                                          | erson |        | A .       |
| Client Projec                                                                                                                 | N/A                                        |           | Approved By |         | Date                                                                                                                                                                                                               | 24/01/2018                                                                                     |       | A      |           |
| E & R MOFFAT LTD, SEABEGS ROAD, BONNYBRIDGE, FK4 2BS, T: +44 (0)1324 812272, E: sales@ermoffat.co.uk, Web: www.ermoffat.co.uk |                                            |           |             |         |                                                                                                                                                                                                                    | 1:20                                                                                           | Sheet | 1/1    | <b>A4</b> |