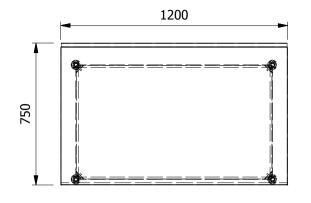

| ALL SHEET METAL DIMENSIONS ARE I/S (INSIDE SIZES) (UNLESS OTHERWISE STATED)  ALL DIMENSIONS IN (mm), TOLERANCE = I            |                                            |           |             |         | $CE = LINEAR \pm 0.5$ mm, ANGULAR $\pm 0.5$ mm (OR AS STATED). ALL SHARP EDGES TO BE REMOVED FROM SHEET METAL PARTS                                                                                                |                                                                                                |       |        |           |
|-------------------------------------------------------------------------------------------------------------------------------|--------------------------------------------|-----------|-------------|---------|--------------------------------------------------------------------------------------------------------------------------------------------------------------------------------------------------------------------|------------------------------------------------------------------------------------------------|-------|--------|-----------|
| Product                                                                                                                       | FABRICATION                                |           | Product No  | SWB1275 | may be made, and no art                                                                                                                                                                                            | No reproduction or publication of this drawing may be made, and no article may be manufactured |       | MOFFAT |           |
| Description                                                                                                                   | Description WORK BENCH 1200x750x900mm High |           |             |         | or assembled in accordance with this drawing without prior written consent. This prohibition is a term of any contract relating to this drawing. Rights reserved under the Conceptible 4:1956 as amproped the tryb |                                                                                                |       |        |           |
| Material/Finis                                                                                                                | sh                                         | Thickness | Desp/Date   |         |                                                                                                                                                                                                                    | under the Copyright Act 1956 as ammended by the<br>Design Copyright Act 1968.                  |       |        | ı         |
| Legacy P/N                                                                                                                    | N/A                                        | Weight    | Quote No.   | N/A     | Dwg No.                                                                                                                                                                                                            | WBA-000994                                                                                     |       | Iss    | sue       |
| Client                                                                                                                        | N/A                                        |           | SO Number   | N/A     | Drawn By                                                                                                                                                                                                           | J.And                                                                                          | erson |        | A .       |
| Client Projec                                                                                                                 | N/A                                        |           | Approved By |         | Date                                                                                                                                                                                                               | 24/01/2018                                                                                     |       | A      |           |
| E & R MOFFAT LTD, SEABEGS ROAD, BONNYBRIDGE, FK4 2BS, T: +44 (0)1324 812272, E: sales@ermoffat.co.uk, Web: www.ermoffat.co.uk |                                            |           |             |         |                                                                                                                                                                                                                    | 1:20                                                                                           | Sheet | 1/1    | <b>A4</b> |