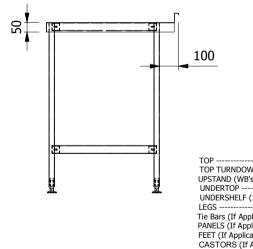

|                                                                        | ı |
|------------------------------------------------------------------------|---|
| Moffat Specification                                                   |   |
| OP1.2mm Thick 304 Grade St/Steel                                       |   |
| OP TURNDOWN (Front & Ends - 4 Sides On C/Tables)50mm                   |   |
| PSTAND (WB's Only) 50mm High / 21mm Return to Wall / 12mm Downturn     |   |
| NDERTOP 1.2mm Thick Galvanised Steel                                   |   |
| NDERSHELF (If Applicable) 1mm Thick 430 Grade St/Steel, 43mm Turndowns |   |
| EGS 30x30mm 430 Grade St/Steel                                         |   |
| e Bars (If Applicable) 30x30/15/5mm 430 Grade St/Steel                 |   |
| ANELS (If Applicable) 0.7mm Thick 430 Grade St/Steel                   |   |
| EET (If Applicable) Aluminium Adjustable Floor Fixing +20mm/-15mm      |   |
| ASTORS (If Applicable) Ø125 Rubber Faced Swivel - 2x Braked            |   |
| c/w Earth Bonding Tab                                                  |   |
|                                                                        |   |