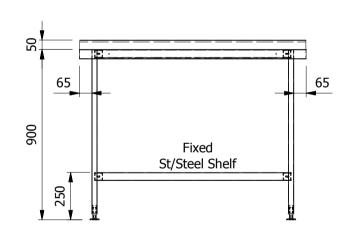

|                                                                        | ı |
|------------------------------------------------------------------------|---|
| Moffat Specification                                                   |   |
| OP1.2mm Thick 304 Grade St/Steel                                       |   |
| OP TURNDOWN (Front & Ends - 4 Sides On C/Tables)50mm                   |   |
| PSTAND (WB's Only) 50mm High / 21mm Return to Wall / 12mm Downturn     |   |
| NDERTOP 1.2mm Thick Galvanised Steel                                   |   |
| NDERSHELF (If Applicable) 1mm Thick 430 Grade St/Steel, 43mm Turndowns |   |
| EGS 30x30mm 430 Grade St/Steel                                         |   |
| e Bars (If Applicable) 30x30/15/5mm 430 Grade St/Steel                 |   |
| ANELS (If Applicable) 0.7mm Thick 430 Grade St/Steel                   |   |
| EET (If Applicable) Aluminium Adjustable Floor Fixing +20mm/-15mm      |   |
| ASTORS (If Applicable) Ø125 Rubber Faced Swivel - 2x Braked            |   |
| c/w Earth Bonding Tab                                                  |   |
|                                                                        |   |

| ALL SHEET METAL DIMENSIONS                                                                                                    | S ARE I/S (INSIDE SIZES) (UNLESS OTHERWISE STATI | ED)       | ALL DIMENSIONS IN (mm), | TOLERANCE = LINEAR ± 0.5mm, A                         | NGULAR ± 0.5mm (OR AS STATED).                                                                                                                                                                                                                                         | . ALL SHARP EDGES TO                                                                           | BE REMOVED FROM | SHEET META | L PARTS.  |
|-------------------------------------------------------------------------------------------------------------------------------|--------------------------------------------------|-----------|-------------------------|-------------------------------------------------------|------------------------------------------------------------------------------------------------------------------------------------------------------------------------------------------------------------------------------------------------------------------------|------------------------------------------------------------------------------------------------|-----------------|------------|-----------|
| Product                                                                                                                       | duct FABRICATION                                 |           | Product No              | SWB127                                                | No reproduction or pul                                                                                                                                                                                                                                                 | No reproduction or publication of this drawing may be made, and no article may be manufactured |                 |            | 7         |
| Description WORK BENCH 1200x700x900mm High                                                                                    |                                                  |           |                         | or assembled in accord<br>without prior written conse | may be made, and no article may be manufactured or assembled in accordance with this drawing without prior written consent. This prohibition is a term of any contract relating to this drawing. Rights reserved upday the Convictive Act 1956 as a manufacted but the |                                                                                                |                 | <u>'</u>   |           |
| Material/Finish                                                                                                               |                                                  | Thickness | Desp/Date               |                                                       | under the Copyright Act 1                                                                                                                                                                                                                                              | under the Copyright Act 1956 as ammended by the<br>Design Copyright Act 1968.                  |                 | Company    |           |
| Legacy P/N                                                                                                                    | N/A                                              | Weight    | Quote No.               | N/A                                                   | Dwg No.                                                                                                                                                                                                                                                                | WBA-000407                                                                                     |                 | Issu       | ıe        |
| Client                                                                                                                        | N/A                                              |           | SO Number               | N/A                                                   | Drawn By                                                                                                                                                                                                                                                               | J.Ande                                                                                         | erson           |            |           |
| Client Project                                                                                                                | N/A                                              |           | Approved By             |                                                       | Date                                                                                                                                                                                                                                                                   | 15/01,                                                                                         | 2018 <b>A</b>   |            | 7         |
| E & R MOFFAT LTD, SEABEGS ROAD, BONNYBRIDGE, FK4 2BS, T: +44 (0)1324 812272, E: sales@ermoffat.co.uk, Web: www.ermoffat.co.uk |                                                  |           |                         |                                                       | Scale                                                                                                                                                                                                                                                                  | 1:20                                                                                           | Sheet           | 1/1        | <b>A4</b> |