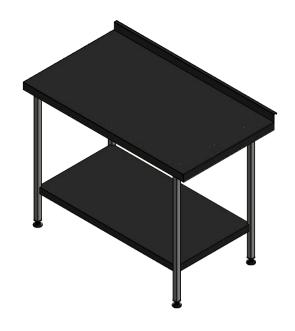

| ALL SHEET METAL DIMENSIONS                                                                                                    | S ARE I/S (INSIDE SIZES) (UNLESS OTHERWISE STATI | ED)       | ALL DIMENSIONS IN (mm), | TOLERANCE = LINEAR ± 0.5mm, A                         | NGULAR ± 0.5mm (OR AS STATED).                                                                                                                                                                                                                                         | . ALL SHARP EDGES TO                                                                           | BE REMOVED FROM | SHEET META | L PARTS.  |
|-------------------------------------------------------------------------------------------------------------------------------|--------------------------------------------------|-----------|-------------------------|-------------------------------------------------------|------------------------------------------------------------------------------------------------------------------------------------------------------------------------------------------------------------------------------------------------------------------------|------------------------------------------------------------------------------------------------|-----------------|------------|-----------|
| Product                                                                                                                       | duct FABRICATION                                 |           | Product No              | SWB127                                                | No reproduction or pul                                                                                                                                                                                                                                                 | No reproduction or publication of this drawing may be made, and no article may be manufactured |                 |            | 7         |
| Description WORK BENCH 1200x700x900mm High                                                                                    |                                                  |           |                         | or assembled in accord<br>without prior written conse | may be made, and no article may be manufactured or assembled in accordance with this drawing without prior written consent. This prohibition is a term of any contract relating to this drawing. Rights reserved upday the Convictive Act 1956 as a manufacted but the |                                                                                                |                 | <u>'</u>   |           |
| Material/Finish                                                                                                               |                                                  | Thickness | Desp/Date               |                                                       | under the Copyright Act 1                                                                                                                                                                                                                                              | under the Copyright Act 1956 as ammended by the<br>Design Copyright Act 1968.                  |                 | Company    |           |
| Legacy P/N                                                                                                                    | N/A                                              | Weight    | Quote No.               | N/A                                                   | Dwg No.                                                                                                                                                                                                                                                                | WBA-000407                                                                                     |                 | Issu       | ıe        |
| Client                                                                                                                        | N/A                                              |           | SO Number               | N/A                                                   | Drawn By                                                                                                                                                                                                                                                               | J.Ande                                                                                         | erson           |            |           |
| Client Project                                                                                                                | N/A                                              |           | Approved By             |                                                       | Date                                                                                                                                                                                                                                                                   | 15/01,                                                                                         | 2018 <b>A</b>   |            | 7         |
| E & R MOFFAT LTD, SEABEGS ROAD, BONNYBRIDGE, FK4 2BS, T: +44 (0)1324 812272, E: sales@ermoffat.co.uk, Web: www.ermoffat.co.uk |                                                  |           |                         |                                                       | Scale                                                                                                                                                                                                                                                                  | 1:20                                                                                           | Sheet           | 1/1        | <b>A4</b> |