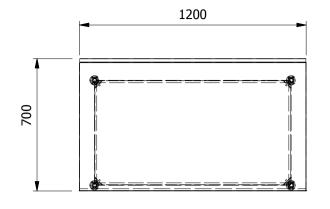

| ALL SHEET METAL DIMENSIONS                                                                                                    | S ARE I/S (INSIDE SIZES) (UNLESS OTHERWISE STATI | ED)       | ALL DIMENSIONS IN (mm), | TOLERANCE = LINEAR ± 0.5mm, A                         | NGULAR ± 0.5mm (OR AS STATED).                                                                                                                                                                                                                                         | . ALL SHARP EDGES TO                                                                           | BE REMOVED FROM | SHEET META | L PARTS.  |
|-------------------------------------------------------------------------------------------------------------------------------|--------------------------------------------------|-----------|-------------------------|-------------------------------------------------------|------------------------------------------------------------------------------------------------------------------------------------------------------------------------------------------------------------------------------------------------------------------------|------------------------------------------------------------------------------------------------|-----------------|------------|-----------|
| Product                                                                                                                       | duct FABRICATION                                 |           | Product No              | SWB127                                                | No reproduction or pul                                                                                                                                                                                                                                                 | No reproduction or publication of this drawing may be made, and no article may be manufactured |                 |            | 7         |
| Description WORK BENCH 1200x700x900mm High                                                                                    |                                                  |           |                         | or assembled in accord<br>without prior written conse | may be made, and no article may be manufactured or assembled in accordance with this drawing without prior written consent. This prohibition is a term of any contract relating to this drawing. Rights reserved upday the Convictive Act 1956 as a manufacted but the |                                                                                                |                 | <u>'</u>   |           |
| Material/Finish                                                                                                               |                                                  | Thickness | Desp/Date               |                                                       | under the Copyright Act 1                                                                                                                                                                                                                                              | under the Copyright Act 1956 as ammended by the<br>Design Copyright Act 1968.                  |                 | Company    |           |
| Legacy P/N                                                                                                                    | N/A                                              | Weight    | Quote No.               | N/A                                                   | Dwg No.                                                                                                                                                                                                                                                                | WBA-000407                                                                                     |                 | Issu       | ıe        |
| Client                                                                                                                        | N/A                                              |           | SO Number               | N/A                                                   | Drawn By                                                                                                                                                                                                                                                               | J.Ande                                                                                         | erson           |            |           |
| Client Project                                                                                                                | N/A                                              |           | Approved By             |                                                       | Date                                                                                                                                                                                                                                                                   | 15/01,                                                                                         | 2018 <b>A</b>   |            | 7         |
| E & R MOFFAT LTD, SEABEGS ROAD, BONNYBRIDGE, FK4 2BS, T: +44 (0)1324 812272, E: sales@ermoffat.co.uk, Web: www.ermoffat.co.uk |                                                  |           |                         |                                                       | Scale                                                                                                                                                                                                                                                                  | 1:20                                                                                           | Sheet           | 1/1        | <b>A4</b> |