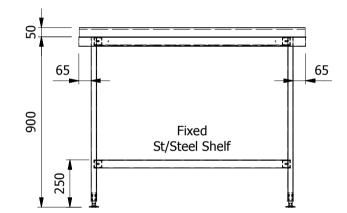

TOP -UNDERSHELF (If Applicable) -- 1mm Thick 430 Grade St/Steel, 43mm Turndowns LEGS ---- 30x30mm 430 Grade St/Steel 

| ALL SHEET METAL DIMENS                                                                                                        | SIONS ARE I/S (INSIDE SIZES) (UNLESS OTHERWISE STATI | ALL DI    | ALL DIMENSIONS IN (mm), TOLERANCE = LINEAR ± 0.5mm, ANGULAR ± 0.5mm (OR AS STATED). ALL SHARP EDGES TO BE REMOVED FROM SHEET METAL PARTS. |            |        |                                                                                                                                                                        |                                                                               |       |        |    |
|-------------------------------------------------------------------------------------------------------------------------------|------------------------------------------------------|-----------|-------------------------------------------------------------------------------------------------------------------------------------------|------------|--------|------------------------------------------------------------------------------------------------------------------------------------------------------------------------|-------------------------------------------------------------------------------|-------|--------|----|
| Product                                                                                                                       | FABRICATION                                          |           |                                                                                                                                           | roduct No  | SWB126 | may be made, and no article                                                                                                                                            | may be made, and no article may be manufactured                               |       | MOFFAT |    |
| Description                                                                                                                   | WORK BENCH 1200x600x900mm High                       |           |                                                                                                                                           |            |        | or assembled in accordance with this drawing<br>without prior written consent. This prohibition is a term<br>of any contract relating to this drawing. Rights reserved |                                                                               |       |        |    |
| Material/Finish                                                                                                               |                                                      | Thickness | D                                                                                                                                         | Desp/Date  |        |                                                                                                                                                                        | under the Copyright Act 1956 as ammended by the<br>Design Copyright Act 1968. |       |        |    |
| Legacy P/N                                                                                                                    | N/A                                                  | Weight    | Ç                                                                                                                                         | Quote No.  | N/A    | Dwg No.                                                                                                                                                                | WBA-000059                                                                    |       | Iss    | ue |
| Client                                                                                                                        | N/A                                                  |           |                                                                                                                                           | O Number   | N/A    | Drawn By                                                                                                                                                               | L.B                                                                           | arr   |        | •  |
| Client Project                                                                                                                | N/A                                                  |           |                                                                                                                                           | pproved By |        | Date                                                                                                                                                                   | 13/12/2017                                                                    |       | A      |    |
| E & R MOFFAT LTD, SEABEGS ROAD, BONNYBRIDGE, FK4 2BS, T: +44 (0)1324 812272, E: sales@ermoffat.co.uk, Web: www.ermoffat.co.uk |                                                      |           |                                                                                                                                           |            |        |                                                                                                                                                                        | 1:20                                                                          | Sheet | 1/1    | A4 |