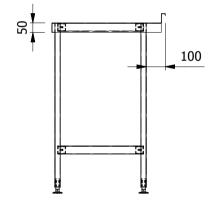

TOP -UNDERSHELF (If Applicable) -- 1mm Thick 430 Grade St/Steel, 43mm Turndowns LEGS ---- 30x30mm 430 Grade St/Steel 

| ALL SHEET METAL DIMENS                                                                                                        | SIONS ARE I/S (INSIDE SIZES) (UNLESS OTHERWISE STATI | ALL DI    | ALL DIMENSIONS IN (mm), TOLERANCE = LINEAR ± 0.5mm, ANGULAR ± 0.5mm (OR AS STATED). ALL SHARP EDGES TO BE REMOVED FROM SHEET METAL PARTS. |            |        |                                                                                                                                                                        |                                                                               |       |        |    |
|-------------------------------------------------------------------------------------------------------------------------------|------------------------------------------------------|-----------|-------------------------------------------------------------------------------------------------------------------------------------------|------------|--------|------------------------------------------------------------------------------------------------------------------------------------------------------------------------|-------------------------------------------------------------------------------|-------|--------|----|
| Product                                                                                                                       | FABRICATION                                          |           |                                                                                                                                           | roduct No  | SWB126 | may be made, and no article                                                                                                                                            | may be made, and no article may be manufactured                               |       | MOFFAT |    |
| Description                                                                                                                   | WORK BENCH 1200x600x900mm High                       |           |                                                                                                                                           |            |        | or assembled in accordance with this drawing<br>without prior written consent. This prohibition is a term<br>of any contract relating to this drawing. Rights reserved |                                                                               |       |        |    |
| Material/Finish                                                                                                               |                                                      | Thickness | D                                                                                                                                         | Desp/Date  |        |                                                                                                                                                                        | under the Copyright Act 1956 as ammended by the<br>Design Copyright Act 1968. |       |        |    |
| Legacy P/N                                                                                                                    | N/A                                                  | Weight    | Ç                                                                                                                                         | Quote No.  | N/A    | Dwg No.                                                                                                                                                                | WBA-000059                                                                    |       | Iss    | ue |
| Client                                                                                                                        | N/A                                                  |           |                                                                                                                                           | O Number   | N/A    | Drawn By                                                                                                                                                               | L.B                                                                           | arr   |        | •  |
| Client Project                                                                                                                | N/A                                                  |           |                                                                                                                                           | pproved By |        | Date                                                                                                                                                                   | 13/12/2017                                                                    |       | A      |    |
| E & R MOFFAT LTD, SEABEGS ROAD, BONNYBRIDGE, FK4 2BS, T: +44 (0)1324 812272, E: sales@ermoffat.co.uk, Web: www.ermoffat.co.uk |                                                      |           |                                                                                                                                           |            |        |                                                                                                                                                                        | 1:20                                                                          | Sheet | 1/1    | A4 |