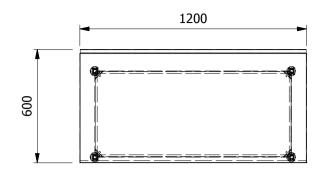

TOP -UNDERSHELF (If Applicable) -- 1mm Thick 430 Grade St/Steel, 43mm Turndowns LEGS ---- 30x30mm 430 Grade St/Steel 

| ALL SHEET METAL DIMENS                                                                                                        | SIONS ARE I/S (INSIDE SIZES) (UNLESS OTHERWISE STATI | ALL DI    | ALL DIMENSIONS IN (mm), TOLERANCE = LINEAR ± 0.5mm, ANGULAR ± 0.5mm (OR AS STATED). ALL SHARP EDGES TO BE REMOVED FROM SHEET METAL PARTS. |            |        |                                                                                                                                                                        |                                                                               |       |        |    |
|-------------------------------------------------------------------------------------------------------------------------------|------------------------------------------------------|-----------|-------------------------------------------------------------------------------------------------------------------------------------------|------------|--------|------------------------------------------------------------------------------------------------------------------------------------------------------------------------|-------------------------------------------------------------------------------|-------|--------|----|
| Product                                                                                                                       | FABRICATION                                          |           |                                                                                                                                           | roduct No  | SWB126 | may be made, and no article                                                                                                                                            | may be made, and no article may be manufactured                               |       | MOFFAT |    |
| Description                                                                                                                   | WORK BENCH 1200x600x900mm High                       |           |                                                                                                                                           |            |        | or assembled in accordance with this drawing<br>without prior written consent. This prohibition is a term<br>of any contract relating to this drawing. Rights reserved |                                                                               |       |        |    |
| Material/Finish                                                                                                               |                                                      | Thickness | D                                                                                                                                         | Desp/Date  |        |                                                                                                                                                                        | under the Copyright Act 1956 as ammended by the<br>Design Copyright Act 1968. |       |        |    |
| Legacy P/N                                                                                                                    | N/A                                                  | Weight    | Ç                                                                                                                                         | Quote No.  | N/A    | Dwg No.                                                                                                                                                                | WBA-000059                                                                    |       | Iss    | ue |
| Client                                                                                                                        | N/A                                                  |           |                                                                                                                                           | O Number   | N/A    | Drawn By                                                                                                                                                               | L.B                                                                           | arr   |        | •  |
| Client Project                                                                                                                | N/A                                                  |           |                                                                                                                                           | pproved By |        | Date                                                                                                                                                                   | 13/12/2017                                                                    |       | A      |    |
| E & R MOFFAT LTD, SEABEGS ROAD, BONNYBRIDGE, FK4 2BS, T: +44 (0)1324 812272, E: sales@ermoffat.co.uk, Web: www.ermoffat.co.uk |                                                      |           |                                                                                                                                           |            |        |                                                                                                                                                                        | 1:20                                                                          | Sheet | 1/1    | A4 |