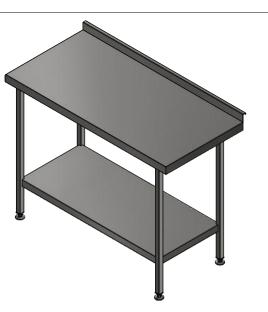

TOP -UNDERSHELF (If Applicable) -- 1mm Thick 430 Grade St/Steel, 43mm Turndowns LEGS ---- 30x30mm 430 Grade St/Steel 

| ALL SHEET METAL DIMENS                                                                                                        | SIONS ARE I/S (INSIDE SIZES) (UNLESS OTHERWISE STATI | ALL DI    | ALL DIMENSIONS IN (mm), TOLERANCE = LINEAR ± 0.5mm, ANGULAR ± 0.5mm (OR AS STATED). ALL SHARP EDGES TO BE REMOVED FROM SHEET METAL PARTS. |            |        |                                                                                                                                                                        |                                                                               |       |        |    |
|-------------------------------------------------------------------------------------------------------------------------------|------------------------------------------------------|-----------|-------------------------------------------------------------------------------------------------------------------------------------------|------------|--------|------------------------------------------------------------------------------------------------------------------------------------------------------------------------|-------------------------------------------------------------------------------|-------|--------|----|
| Product                                                                                                                       | FABRICATION                                          |           |                                                                                                                                           | roduct No  | SWB126 | may be made, and no article                                                                                                                                            | may be made, and no article may be manufactured                               |       | MOFFAT |    |
| Description                                                                                                                   | WORK BENCH 1200x600x900mm High                       |           |                                                                                                                                           |            |        | or assembled in accordance with this drawing<br>without prior written consent. This prohibition is a term<br>of any contract relating to this drawing. Rights reserved |                                                                               |       |        |    |
| Material/Finish                                                                                                               |                                                      | Thickness | D                                                                                                                                         | Desp/Date  |        |                                                                                                                                                                        | under the Copyright Act 1956 as ammended by the<br>Design Copyright Act 1968. |       |        |    |
| Legacy P/N                                                                                                                    | N/A                                                  | Weight    | Ç                                                                                                                                         | Quote No.  | N/A    | Dwg No.                                                                                                                                                                | WBA-000059                                                                    |       | Iss    | ue |
| Client                                                                                                                        | N/A                                                  |           |                                                                                                                                           | O Number   | N/A    | Drawn By                                                                                                                                                               | L.B                                                                           | arr   |        | •  |
| Client Project                                                                                                                | N/A                                                  |           |                                                                                                                                           | pproved By |        | Date                                                                                                                                                                   | 13/12/2017                                                                    |       | A      |    |
| E & R MOFFAT LTD, SEABEGS ROAD, BONNYBRIDGE, FK4 2BS, T: +44 (0)1324 812272, E: sales@ermoffat.co.uk, Web: www.ermoffat.co.uk |                                                      |           |                                                                                                                                           |            |        |                                                                                                                                                                        | 1:20                                                                          | Sheet | 1/1    | A4 |