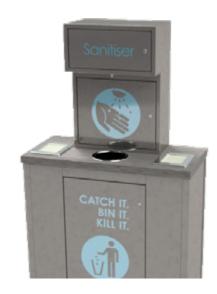

## Overview

Sanitising dispenser unit Stand alone or can be fixed to a rear wall. Touchless automatic hand sanitiser dispenser machine with very large capacity designed to pump out gel from a standard 5-litre type container with additional storage for a backup 5 litre. The fully automatic hand sanitiser dispenser is battery operated removing the requirement to touch. Simply place your hand under the dispenser and a measured dose of gel, liquid soap or sanitiser will be dispensed. The dispenser can contain liquid soap, anti-bacterial gel, or 70% alcohol hand sanitiser. The power system is a re-chargeable battery type which will last for around 58 days at 120 uses per day before needing recharged. This allows complete freedom with installing and sighting. Complete with a concealed waste bin with countertop aperture ring for tissues etc, and twin counter-top pop up napkin dispensers.

## **Key Features:**

- High capacity
- Re-chargeable battery lasts for around 58 days between charges.
- Pop up napkin dispensers
- Waste bin.
- Easy access lockable doors for storage.
- Adjustable for level feet and kick plate
- Practical automatic operation.
- With hygiene in mind made throughout in bright polished stainless steel.
- Storage for two 5 litres of antibacterial hand sanitiser.
- Bulk fill design utilising 5 litre standard bottles. no special specific cartridge types.
- Ideal for areas where soap and water are not available, the hand sanitiser dispenser offers an easy and effective hand sanitising option.