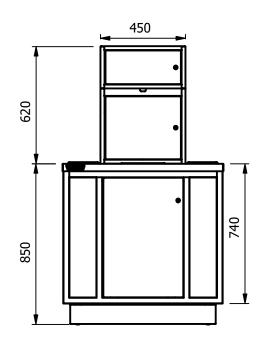

## Overview

Sanitising dispenser unit Stand alone or can be fixed to a rear wall. Touchless automatic hand sanitiser dispenser machine with very large capacity designed to pump out gel from a standard 5-litre type container with additional storage for a backup 5 litre. The fully automatic hand sanitiser dispenser is battery operated removing the requirement to touch. Simply place your hand under the dispenser and a measured dose of gel, liquid soap or sanitiser will be dispensed. The dispenser can contain liquid soap, anti-bacterial gel, or 70% alcohol hand sanitiser. The power system is a re-chargeable battery type which will last for around 58 days at 120 uses per day before needing recharged. This allows complete freedom with installing and sighting. Complete with a concealed waste bin with countertop aperture ring for tissues etc, and twin counter-top pop up napkin dispensers.

## **Key Features:**

- High capacity
- Re-chargeable battery lasts for around 58 days between charges.
- Pop up napkin dispensers
- Waste bin.
- Easy access lockable doors for storage.
- Adjustable for level feet and kick plate
- Practical automatic operation.
- With hygiene in mind made throughout in bright polished stainless steel.
- Storage for two 5 litres of antibacterial hand sanitiser.
- Bulk fill design utilising 5 litre standard bottles. no special specific cartridge types.
- Ideal for areas where soap and water are not available, the hand sanitiser dispenser offers an easy and effective hand sanitising option.