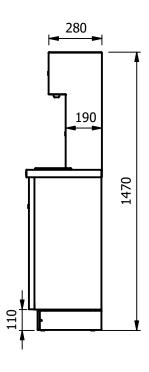

## Overview

Sanitising dispenser unit Stand alone or can be fixed to a rear wall. Touchless automatic hand sanitiser dispenser machine with very large capacity designed to pump out gel from a standard 5-litre type container with additional storage for a backup 5 litre. The fully automatic hand sanitiser dispenser is battery operated removing the requirement to touch. Simply place your hand under the dispenser and a measured dose of gel, liquid soap or sanitiser will be dispensed. The dispenser can contain liquid soap, anti-bacterial gel, or 70% alcohol hand sanitiser. The power system is a re-chargeable battery type which will last for around 58 days at 120 uses per day before needing recharged. This allows complete freedom with installing and sighting. Complete with a concealed waste bin with countertop aperture ring for tissues etc, and twin counter-top pop up napkin dispensers.

## **Key Features:**

- High capacity
- Re-chargeable battery lasts for around 58 days between charges.
- Pop up napkin dispensers
- Waste bin.
- Easy access lockable doors for storage.
- Adjustable for level feet and kick plate
- Practical automatic operation.
- With hygiene in mind made throughout in bright polished stainless steel.
- Storage for two 5 litres of antibacterial hand sanitiser.
- Bulk fill design utilising 5 litre standard bottles. no special specific cartridge types.
- Ideal for areas where soap and water are not available, the hand sanitiser dispenser offers an easy and effective hand sanitising option.