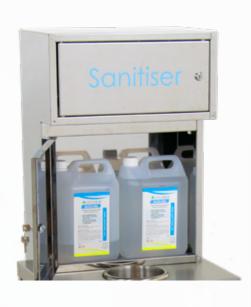

## Overview

Sanitising dispenser unit Stand alone or can be fixed to a rear wall. Touchless automatic hand sanitiser dispenser machine with very large capacity designed to pump out gel from a standard 5-litre type container with additional storage for a backup 5 litre. The fully automatic hand sanitiser dispenser is battery operated removing the requirement to touch. Simply place your hand under the dispenser and a measured dose of gel, liquid soap or sanitiser will be dispensed. The dispenser can contain liquid soap, anti-bacterial gel, or 70% alcohol hand sanitiser. The power system is a re-chargeable battery type which will last for around 58 days at 120 uses per day before needing recharged. This allows complete freedom with installing and sighting. Complete with a concealed waste bin with countertop aperture ring for tissues etc, and twin counter-top pop up napkin dispensers.

## **Key Features:**

- High capacity
- Re-chargeable battery lasts for around 58 days between charges.
- Pop up napkin dispensers
- Waste bin.
- Easy access lockable doors for storage.
- Adjustable for level feet and kick plate
- Practical automatic operation.
- With hygiene in mind made throughout in bright polished stainless steel.
- Storage for two 5 litres of antibacterial hand sanitiser.
- Bulk fill design utilising 5 litre standard bottles. no special specific cartridge types.
- Ideal for areas where soap and water are not available, the hand sanitiser dispenser offers an easy and effective hand sanitising option.

Re-chargeable battery lasts for around 58 days between charges.

This unit features Moffat's specially developed high capacity automatic touch-less dispensing system

E&R Moffat Ltd. Bonnybridge FK4 2BS Scotland