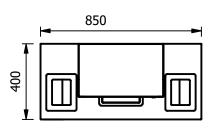

## Overview

Sanitising dispenser unit Stand alone or can be fixed to a rear wall. Touchless automatic hand sanitiser dispenser machine with very large capacity designed to pump out gel from a standard 5-litre type container with additional storage for a backup 5 litre. The fully automatic hand sanitiser dispenser is battery operated removing the requirement to touch. Simply place your hand under the dispenser and a measured dose of gel, liquid soap or sanitiser will be dispensed. The dispenser can contain liquid soap, anti-bacterial gel, or 70% alcohol hand sanitiser. The power system is a re-chargeable battery type which will last for around 58 days at 120 uses per day before needing recharged. This allows complete freedom with installing and sighting. Complete with a concealed waste bin with countertop aperture ring for tissues etc, and twin counter-top pop up napkin dispensers.

## **Key Features:**

- High capacity
- Re-chargeable battery lasts for around 58 days between charges.
- Pop up napkin dispensers
- Waste bin.
- Easy access lockable doors for storage.
- Adjustable for level feet and kick plate
- Practical automatic operation.
- With hygiene in mind made throughout in bright polished stainless steel.
- Storage for two 5 litres of antibacterial hand sanitiser.
- Bulk fill design utilising 5 litre standard bottles. no special specific cartridge types.
- Ideal for areas where soap and water are not available, the hand sanitiser dispenser offers an easy and effective hand sanitising option.