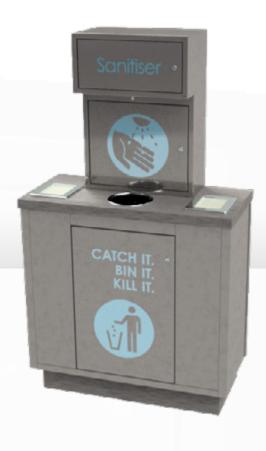

## Overview

Sanitising dispenser unit Stand alone or can be fixed to a rear wall. Touchless automatic hand sanitiser dispenser machine with very large capacity designed to pump out gel from a standard 5-litre type container with additional storage for a backup 5 litre. The fully automatic hand sanitiser dispenser is battery operated removing the requirement to touch. Simply place your hand under the dispenser and a measured dose of gel, liquid soap or sanitiser will be dispensed. The dispenser can contain liquid soap, anti-bacterial gel, or 70% alcohol hand sanitiser. The power system is a re-chargeable battery type which will last for around 58 days at 120 uses per day before needing recharged. This allows complete freedom with installing and sighting. Complete with a concealed waste bin with countertop aperture ring for tissues etc, and twin counter-top pop up napkin dispensers.

## **Key Features:**

- High capacity
- Re-chargeable battery lasts for around 58 days between charges.
- Pop up napkin dispensers
- Waste bin.
- Easy access lockable doors for storage.
- Adjustable for level feet and kick plate
- Practical automatic operation.
- With hygiene in mind made throughout in bright polished stainless steel.
- Storage for two 5 litres of antibacterial hand sanitiser.
- Bulk fill design utilising 5 litre standard bottles. no special specific cartridge types.
- Ideal for areas where soap and water are not available, the hand sanitiser dispenser offers an easy and effective hand sanitising option.