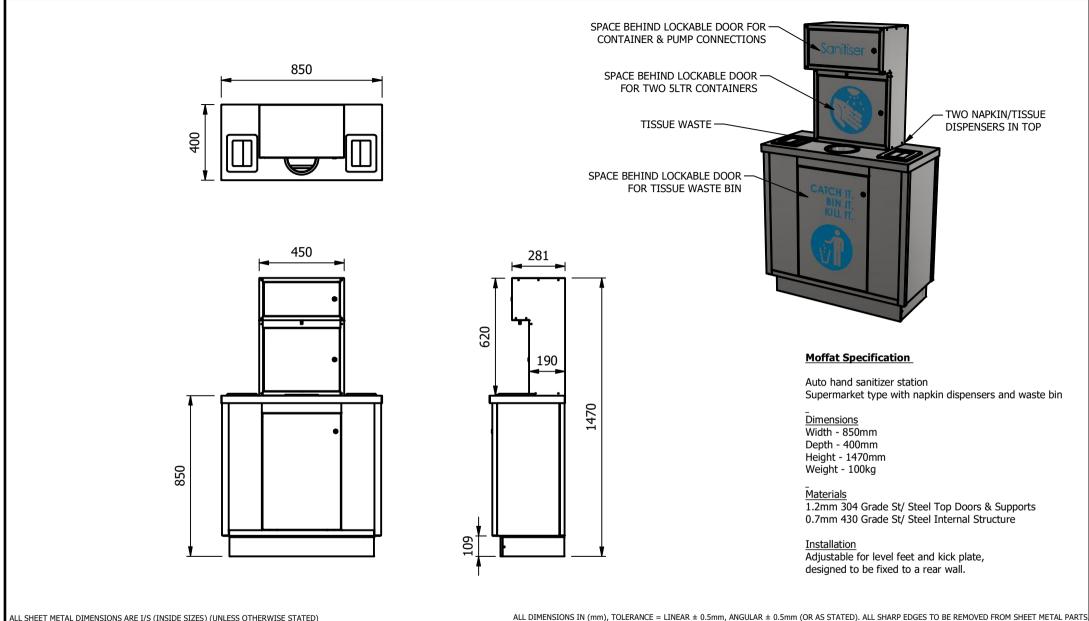

| ALL SHEET METAL DIMENSIONS ARE 1/3 (INSIDE SIZES) (UNLESS OTHERWISE STATED)                                                   |          |             |       | THE DI HENDIONS IN (IIII | $i_{j_i}$ roleid mee = Eine/ $i_i \in 0.5$ min, $i_i$                                                                                                                  | IIIIII (OK AS STATED). ALE SHAKI EDGES TO DE KENOVED I KON SHEET METAETAKTS |                                                |                                            |         |          |           |
|-------------------------------------------------------------------------------------------------------------------------------|----------|-------------|-------|--------------------------|------------------------------------------------------------------------------------------------------------------------------------------------------------------------|-----------------------------------------------------------------------------|------------------------------------------------|--------------------------------------------|---------|----------|-----------|
| Product                                                                                                                       | COUNTERS |             |       | Product No               |                                                                                                                                                                        |                                                                             | No reproduction or pu<br>may be made, and no a |                                            | MOFFAT  |          |           |
| Description                                                                                                                   | SD:      |             |       |                          | or assembled in accordance with this drawing<br>without prior written consent. This prohibition is a term<br>of any contract relating to this drawing. Rights reserved |                                                                             |                                                |                                            |         |          |           |
| Material/Finish                                                                                                               |          | Thickness   |       | Desp/Date                |                                                                                                                                                                        |                                                                             |                                                | 1956 as ammended by the<br>right Act 1968. | Company |          | ı         |
| Legacy P/N                                                                                                                    |          | Weight      | 100kg | Quote No.                |                                                                                                                                                                        |                                                                             | Dwg No.                                        | CTRA-0                                     | 072914  | 14 Issue |           |
| Client                                                                                                                        |          |             |       | SO Number                | STD                                                                                                                                                                    |                                                                             | Drawn By                                       | N.Ra                                       | ymen    | _        |           |
| Client Project                                                                                                                |          | Approved By | У     |                          | Date                                                                                                                                                                   | 12/05                                                                       | /2020                                          | _                                          |         |          |           |
| E & R MOFFAT LTD, SEABEGS ROAD, BONNYBRIDGE, FK4 2BS, T: +44 (0)1324 812272, E: sales@ermoffat.co.uk, Web: www.ermoffat.co.uk |          |             |       |                          |                                                                                                                                                                        |                                                                             | Scale                                          | 1:20                                       | Sheet   | 1/2      | <b>A4</b> |