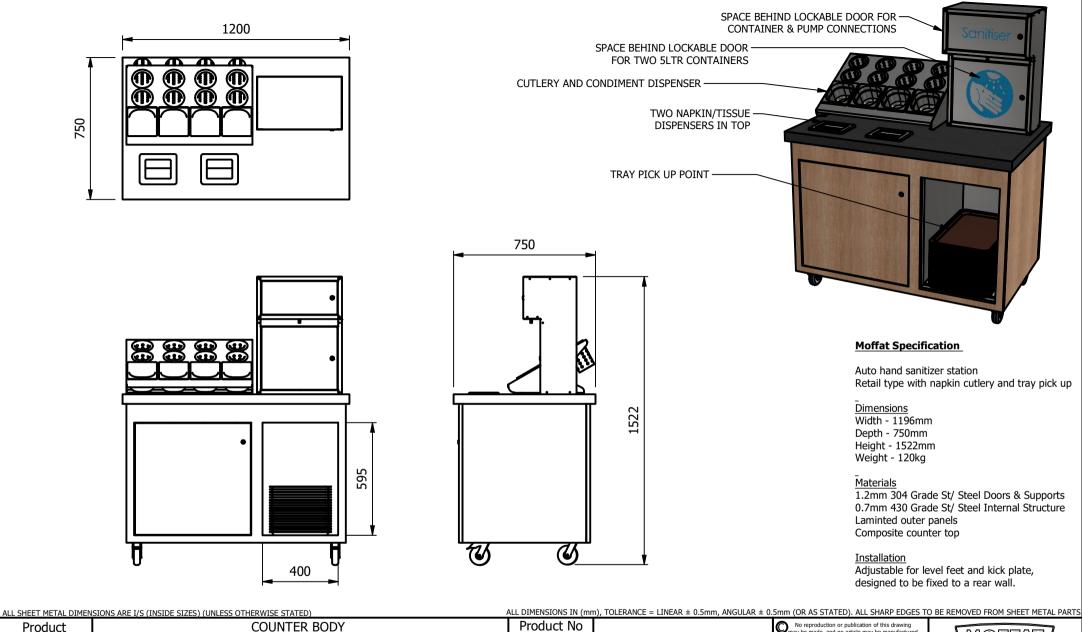

| Product                                                                                                                       | COUNTE              | Product No |       | No reproduction or publication of this drawing<br>may be made, and no article may be manufactured |     | MOFFAT |                                                                                                                                                                        |                                            |                        |         |    |
|-------------------------------------------------------------------------------------------------------------------------------|---------------------|------------|-------|---------------------------------------------------------------------------------------------------|-----|--------|------------------------------------------------------------------------------------------------------------------------------------------------------------------------|--------------------------------------------|------------------------|---------|----|
| Description                                                                                                                   | SDRUCT              |            |       |                                                                                                   |     |        | or assembled in accordance with this drawing<br>without prior written consent. This prohibition is a term<br>of any contract relating to this drawing. Rights reserved |                                            | The Catering Equipment |         |    |
| Material/Finish                                                                                                               |                     | Thickness  |       | Desp/Date                                                                                         |     |        |                                                                                                                                                                        | 1956 as ammended by the<br>right Act 1968. | c c                    | Company |    |
| Legacy P/N                                                                                                                    |                     | Weight     | 120kg | Quote No.                                                                                         |     |        | Dwg No.                                                                                                                                                                | CTRA-071816                                |                        | Issue   |    |
| Client                                                                                                                        |                     |            |       | SO Number                                                                                         | STD |        | Drawn By                                                                                                                                                               | AE                                         | 3B                     |         |    |
| Client Project                                                                                                                | Project Approved By |            |       |                                                                                                   |     |        | Date                                                                                                                                                                   | 24/04                                      | 2020                   |         | •  |
| E & R MOFFAT LTD, SEABEGS ROAD, BONNYBRIDGE, FK4 2BS, T: +44 (0)1324 812272, E: sales@ermoffat.co.uk, Web: www.ermoffat.co.uk |                     |            |       |                                                                                                   |     |        | Scale                                                                                                                                                                  | 1:20                                       | Sheet                  | 1/2     | A4 |