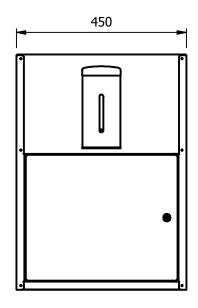

Typical Counter installation

| Model | Capacity | Weight<br>(kg) | L x W x H<br>(mm) |  |
|-------|----------|----------------|-------------------|--|
|       |          |                | 450 x 306 x 622   |  |