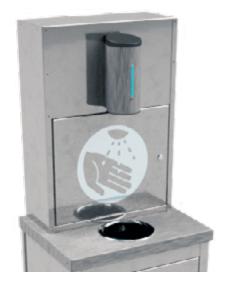

Typical Counter installation

| Model | Capacity | Weight<br>(kg) | L x W x H<br>(mm) |  |
|-------|----------|----------------|-------------------|--|
|       |          |                | 450 x 306 x 622   |  |