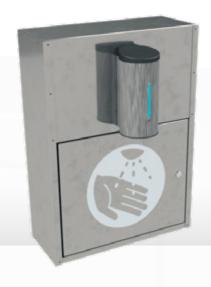

## Overview

Sanitising dispenser unit designed to be fitted to a wall or any existing counter-top. This compact automatic dispenser can be retro fitted to any existing counter-top or as part of a new bespoke food Servery design. Touchless automatic hand sanitiser dispenser machines with high volume, designed to pump out gel from 0.7 litre tank with additional storage for 2 x 5 litre bottles. The fully automatic hand sanitiser dispenser is battery operated removing the requirement to touch. Simply place your hand under the dispenser and a measured dose of gel, liquid soap or sanitiser will be dispensed. The dispenser can contain liquid soap, anti-bacterial gel, or 70% alcohol hand sanitiser.

## **Key Features:**

- Easy access lockable doors for storage.
- Practical automatic operation.
- With hygiene in mind made throughout in bright polished stainless steel.
- Designed to be topped up during usage.
- Storage for two 5 litres of antibacterial hand sanitiser.
- Bulk fill design utilising 5 litre standard bottles. No special specific cartridge types.
- Ideal for areas where soap and water are not available,
  the hand sanitiser dispenser offers an easy and effective hand sanitising option.