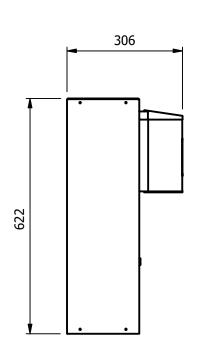

Typical Counter installation

| Model | Capacity | Weight<br>(kg) | L x W x H<br>(mm) |  |
|-------|----------|----------------|-------------------|--|
|       |          |                | 450 x 306 x 622   |  |