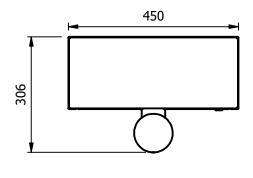

Typical Counter installation

| Model | Capacity | Weight<br>(kg) | L x W x H<br>(mm) |  |
|-------|----------|----------------|-------------------|--|
|       |          |                | 450 x 306 x 622   |  |