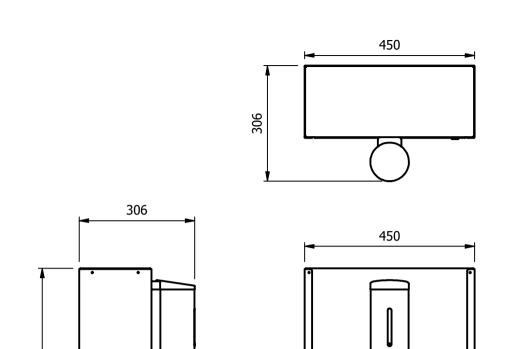

## **Moffat Specification**

Auto hand sanitizer station header unit

<u>Dimensions</u> Width - 450mm

Depth - 306mm

Height - 622mm

Weight - 15kg

Materials
1.2mm 304 Grade St/ Steel Doors & Supports
0.7mm 430 Grade St/ Steel Internal Structure

 $\frac{\underline{Installation}}{\underline{Designed \ to \ be \ fixed \ to \ a \ counter \ top.}}$ 

| ALL SHEET METAL DIMENSIONS ARE I/S (INSIDE SIZES) (UNLESS OTHERWISE STATED)  ALL DIMENSIONS IN (mm), TOLERANCE = LINEAR ± 0.5mm, ANGULAR ± 0.5 |          |             |      |            |       | 0.5mm (OR AS STATED). ALL SHARP EDGES TO BE REMOVED FROM SHEET METAL PARTS.                    |                                                                                                                                                                        |           |                        |           |  |
|--------------------------------------------------------------------------------------------------------------------------------------------------------------------------------------------------------------------------------------------------------------------------------------------------------------------------------------------------------------------------------------------------------------------------------------------------------------------------------------------------------------------------------------------------------------------------------------------------------------------------------------------------------------------------------------------------------------------------------------------------------------------------------------------------------------------------------------------------------------------------------------------------------------------------------------------------------------------------------------------------------------------------------------------------------------------------------------------------------------------------------------------------------------------------------------------------------------------------------------------------------------------------------------------------------------------------------------------------------------------------------------------------------------------------------------------------------------------------------------------------------------------------------------------------------------------------------------------------------------------------------------------------------------------------------------------------------------------------------------------------------------------------------------------------------------------------------------------------------------------------------------------------------------------------------------------------------------------------------------------------------------------------------------------------------------------------------------------------------------------------------|----------|-------------|------|------------|-------|------------------------------------------------------------------------------------------------|------------------------------------------------------------------------------------------------------------------------------------------------------------------------|-----------|------------------------|-----------|--|
| Product                                                                                                                                                                                                                                                                                                                                                                                                                                                                                                                                                                                                                                                                                                                                                                                                                                                                                                                                                                                                                                                                                                                                                                                                                                                                                                                                                                                                                                                                                                                                                                                                                                                                                                                                                                                                                                                                                                                                                                                                                                                                                                                        | COUNTERS |             |      | Product No |       | No reproduction or publication of this drawing may be made, and no article may be manufactured |                                                                                                                                                                        | MOFFAT    |                        | 7         |  |
| Description                                                                                                                                                                                                                                                                                                                                                                                                                                                                                                                                                                                                                                                                                                                                                                                                                                                                                                                                                                                                                                                                                                                                                                                                                                                                                                                                                                                                                                                                                                                                                                                                                                                                                                                                                                                                                                                                                                                                                                                                                                                                                                                    | SDHUE    |             |      |            |       |                                                                                                | or assembled in accordance with this drawing<br>without prior written consent. This prohibition is a term<br>of any contract relating to this drawing. Rights reserved |           | The Catering Equipment |           |  |
| Material/Finish                                                                                                                                                                                                                                                                                                                                                                                                                                                                                                                                                                                                                                                                                                                                                                                                                                                                                                                                                                                                                                                                                                                                                                                                                                                                                                                                                                                                                                                                                                                                                                                                                                                                                                                                                                                                                                                                                                                                                                                                                                                                                                                |          | Thickness   |      | Desp/Date  |       | under the Copyright Act 1956 as ammended by the Design Copyright Act 1968.                     |                                                                                                                                                                        |           | Company                |           |  |
| Legacy P/N                                                                                                                                                                                                                                                                                                                                                                                                                                                                                                                                                                                                                                                                                                                                                                                                                                                                                                                                                                                                                                                                                                                                                                                                                                                                                                                                                                                                                                                                                                                                                                                                                                                                                                                                                                                                                                                                                                                                                                                                                                                                                                                     |          | Weight      | 15kg | Quote No.  |       | Dwg No.                                                                                        | CTRA-                                                                                                                                                                  | RA-071933 |                        | Issue     |  |
| Client                                                                                                                                                                                                                                                                                                                                                                                                                                                                                                                                                                                                                                                                                                                                                                                                                                                                                                                                                                                                                                                                                                                                                                                                                                                                                                                                                                                                                                                                                                                                                                                                                                                                                                                                                                                                                                                                                                                                                                                                                                                                                                                         |          |             |      | SO Number  | STD   | Drawn By                                                                                       | Al                                                                                                                                                                     | 3B        |                        | _         |  |
| Client Project                                                                                                                                                                                                                                                                                                                                                                                                                                                                                                                                                                                                                                                                                                                                                                                                                                                                                                                                                                                                                                                                                                                                                                                                                                                                                                                                                                                                                                                                                                                                                                                                                                                                                                                                                                                                                                                                                                                                                                                                                                                                                                                 |          | Approved By |      | Date       | 06/05 | /2020                                                                                          |                                                                                                                                                                        |           |                        |           |  |
| E & R MOFFAT LTD, SEABEGS ROAD, BONNYBRIDGE, FK4 2BS, T: +44 (0)1324 812272, E: sales@ermoffat.co.uk, Web: www.ermoffat.co.uk                                                                                                                                                                                                                                                                                                                                                                                                                                                                                                                                                                                                                                                                                                                                                                                                                                                                                                                                                                                                                                                                                                                                                                                                                                                                                                                                                                                                                                                                                                                                                                                                                                                                                                                                                                                                                                                                                                                                                                                                  |          |             |      |            |       |                                                                                                | 1:10                                                                                                                                                                   | Sheet     | 1/2                    | <b>A4</b> |  |