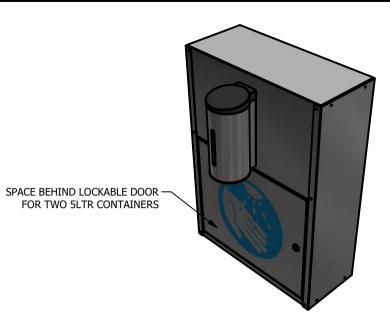

## **Moffat Specification**

Auto hand sanitizer station header unit

<u>Dimensions</u> Width - 450mm

Depth - 306mm

Height - 622mm

Weight - 15kg

Materials
1.2mm 304 Grade St/ Steel Doors & Supports
0.7mm 430 Grade St/ Steel Internal Structure