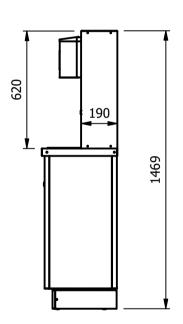

## \_ <u>Dimensions</u>

Width - 500mm

Depth - 400mm

Height - 1469mm

Weight - 30kg