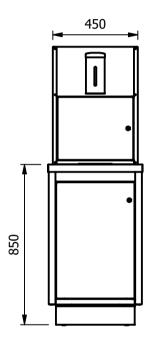

## \_ <u>Dimensions</u>

Width - 500mm

Depth - 400mm

Height - 1469mm

Weight - 30kg