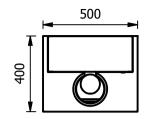

## \_ <u>Dimensions</u>

Width - 500mm

Depth - 400mm

Height - 1469mm

Weight - 30kg