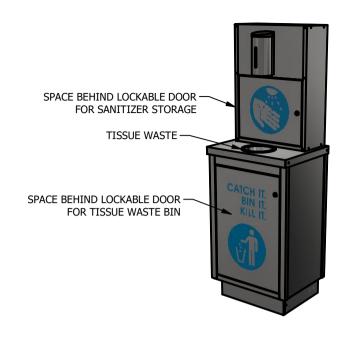

## **Moffat Specification**

Auto hand sanitizer station commercial eco model with waste bin.