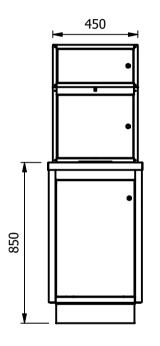

## **Moffat Specification**

Auto hand sanitizer station Commercial type with waste bin.

## -Dimensions

Width - 500mm

Depth - 400mm

Height - 1470mm

Weight - 40kg

## \_ <u>Materials</u>

1.2mm 304 Grade St/ Steel Top & Supports 0.7mm 430 Grade St/ Steel Internal Structure

<u>Installation</u> Adjustable for level feet and kick plate, designed to be fixed to a rear wall.

| ALL SHEET METAL DIMENSIONS ARE I/S (INSIDE SIZES) (UNLESS OTHERWISE STATED)  ALL DIMENSIONS IN (mm), TOLERANCE = LINEAR ± 0.5mm, ANGULAR ± 0.5 |          |           |         |             |     |                       | 0.5mm (OR AS STATED). ALL SHARP EDGES TO BE REMOVED FROM SHEET METAL PARTS                     |       |                    |    |  |
|--------------------------------------------------------