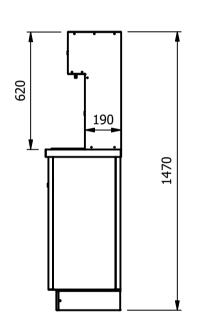

## **Moffat Specification**

Auto hand sanitizer station Commercial type with waste bin.

## -Dimensions

Width - 500mm

Depth - 400mm

Height - 1470mm

Weight - 40kg

## \_ <u>Materials</u>

1.2mm 304 Grade St/ Steel Top & Supports 0.7mm 430 Grade St/ Steel Internal Structure

<u>Installation</u> Adjustable for level feet and kick plate, designed to be fixed to a rear wall.

| ALL SHEET METAL DIMENSIONS ARE I/S (INSIDE SIZES) (UNLESS OTHERWISE STATED)  ALL DIMENSIONS IN (mm), TOLERANCE = LINEAR ± 0.5mm, ANGULAR ± 0.5 |          |           |         |             |     |                       | 0.5mm (OR AS STATED). ALL SHARP EDGES TO BE REMOVED FROM SHEET METAL PARTS                     |       |                    |    |  |
|----------------------------------------------------------