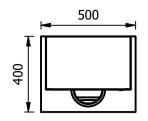

## **Moffat Specification**

Auto hand sanitizer station Commercial type with waste bin.

## -Dimensions

Width - 500mm

Depth - 400mm

Height - 1470mm

Weight - 40kg

## \_ <u>Materials</u>

1.2mm 304 Grade St/ Steel Top & Supports 0.7mm 430 Grade St/ Steel Internal Structure

<u>Installation</u> Adjustable for level feet and kick plate, designed to be fixed to a rear wall.

| ALL SHEET METAL DIMENSIONS ARE I/S (INSIDE SIZES) (UNLESS OTHERWISE STATED)  ALL DIMENSIONS IN (mm), TOLERANCE = LINEAR ± 0.5mm, ANGULAR ± 0.5 |          |           |         |             |     |                       | 0.5mm (OR AS STATED). ALL SHARP EDGES TO BE REMOVED FROM SHEET METAL PARTS                     |       |                    |    |  |
|------------------------------------------------------