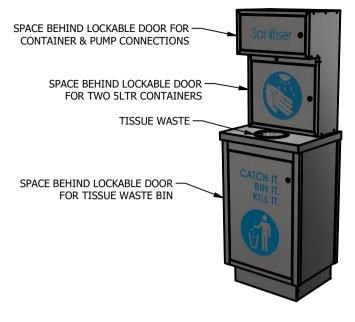

## **Moffat Specification**

Auto hand sanitizer station Commercial type with waste bin.

## \_ <u>Materials</u>

1.2mm 304 Grade St/ Steel Top & Supports 0.7mm 430 Grade St/ Steel Internal Structure

<u>Installation</u> Adjustable for level feet and kick plate, designed to be fixed to a rear wall.