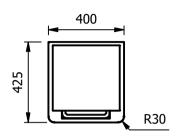

## -<u>Dimensions</u>

Width - 400mm Depth - 425mm Height - 1000mm Weight - 25kg

## <u>Installation</u>

Adjustable for level feet and kick plate.

| ALL SHEET METAL DIMENSIONS ARE I/S (INSIDE SIZES) (UNLESS OTHERWISE STATED)                                                   |          |             |      | ALL DIMENSIONS IN (mm), TOLERANCE = LINEAR ± 0.5mm, ANGULAR ± 0.5mm (OR AS STATED). ALL SHARP EDGES TO BE REMOVED FROM SHEET METAL PARTS |                                                                                                                                               |                       |                                                                                                |         |        |    |
|-------------------------------------------------------------------------------------------------------------------------------|----------|-------------|------|------------------------------------------------------------------------------------------------------------------------------------------|-----------------------------------------------------------------------------------------------------------------------------------------------|-----------------------|------------------------------------------------------------------------------------------------|---------|--------|----|
| Product                                                                                                                       | COUNTERS |             |      | Product No                                                                                                                               |                                                                                                                                               | may be made, and no a | No reproduction or publication of this drawing may be made, and no article may be manufactured |         | MOFFAT |    |
| Description                                                                                                                   | SDE      |             |      | without prior written cons<br>of any contract relating to                                                                                | without prior written consent. This prohibition is a term of any contract relating to this drawing. Rights reserved  The Catering Fourierment |                       |                                                                                                |         |        |    |
| Material/Finish                                                                                                               |          | Thickness   |      | Desp/Date                                                                                                                                |                                                                                                                                               |                       | 1956 as ammended by the<br>yright Act 1968.                                                    | Company |        |    |
| Legacy P/N                                                                                                                    |          | Weight      | 25kg | Quote No.                                                                                                                                |                                                                                                                                               | Dwg No.               | CTRA-072971                                                                                    |         | Iss    | ue |
| Client                                                                                                                        |          |             |      | SO Number                                                                                                                                | STD                                                                                                                                           | Drawn By              | N.Ra                                                                                           | ymen    |        |    |
| Client Project                                                                                                                |          | Approved By |      | Date                                                                                                                                     | 13/05                                                                                                                                         | /2020                 | _                                                                                              |         |        |    |
| E & R MOFFAT LTD, SEABEGS ROAD, BONNYBRIDGE, FK4 2BS, T: +44 (0)1324 812272, E: sales@ermoffat.co.uk, Web: www.ermoffat.co.uk |          |             |      |                                                                                                                                          |                                                                                                                                               | Scale                 | 1:20                                                                                           | Sheet   | 1/2    | Α4 |