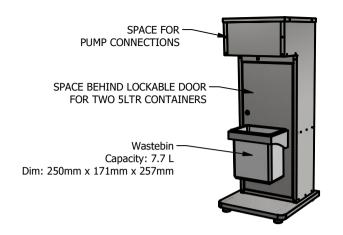

## **Moffat Specification**

Auto hand sanitizer station Commercial type with waste bin.