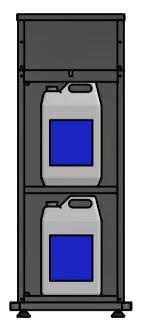

## **Moffat Specification**

Auto hand sanitizer station Commercial type with waste bin.