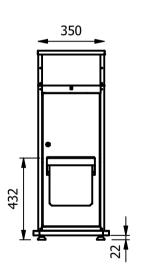

## -<u>Dimensions</u>

Width - 400mm Depth - 425mm Height - 1000mm Weight - 25kg