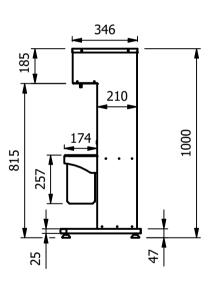

## -<u>Dimensions</u>

Width - 400mm Depth - 425mm Height - 1000mm Weight - 25kg