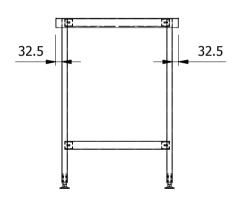

| ALL SHEET METAL DIMENSIONS ARE I/S (INSIDE SIZES) (UNLESS OTHERWISE STATED)                                                   |                                 |             | , TOLERANCE = LINEAR ± 0.5mm, ANGULA | $R \pm 0.5$ mm (OR AS STATED)              | ). ALL SHARP EDGES T                                                                                                                                                   | O BE REMOVED FROM | SHEET MET              | TAL PARTS |  |
|-------------------------------------------------------------------------------------------------------------------------------|---------------------------------|-------------|--------------------------------------|--------------------------------------------|------------------------------------------------------------------------------------------------------------------------------------------------------------------------|-------------------|------------------------|-----------|--|
| Product                                                                                                                       | FABRICATION                     | Product No  | SCT365                               | No reproduction or pomay be made, and no a | No reproduction or publication of this drawing may be made, and no article may be manufactured                                                                         |                   | MOFFAT                 |           |  |
| Description                                                                                                                   | CENTER TABLE 300x650x900mm HIGH |             |                                      | without prior written cons                 | or assembled in accordance with this drawing<br>without prior written consent. This prohibition is a term<br>of any contract relating to this drawing. Rights reserved |                   | The Catering Equipment |           |  |
| Material/Finish                                                                                                               | Thickness                       | Desp/Date   |                                      |                                            | under the Copyright Act 1956 as ammended by the<br>Design Copyright Act 1968.                                                                                          |                   |                        |           |  |
| Legacy P/N                                                                                                                    | Weight                          | Quote No.   | N/A                                  | Dwg No.                                    | CTA-000686                                                                                                                                                             |                   | Iss                    | Issue     |  |
| Client                                                                                                                        | N/A                             | SO Number   | N/A                                  | Drawn By                                   | J.And                                                                                                                                                                  | lerson            |                        | A         |  |
| Client Project                                                                                                                | N/A                             | Approved By |                                      | Date                                       | 18/01/2018                                                                                                                                                             |                   | A                      |           |  |
| E & R MOFFAT LTD, SEABEGS ROAD, BONNYBRIDGE, FK4 2BS, T: +44 (0)1324 812272, E: sales@ermoffat.co.uk, Web: www.ermoffat.co.uk |                                 |             |                                      | Scale                                      | 1:20                                                                                                                                                                   | Sheet             | 1/1                    | A4        |  |