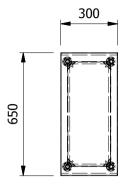

| ALL SHEET METAL DIMENSIONS ARE I/S (INSIDE SIZES) (UNLESS OTHERWISE STATED)                                                   |                                 |             | , TOLERANCE = LINEAR ± 0.5mm, ANGULA | $R \pm 0.5$ mm (OR AS STATED)              | ). ALL SHARP EDGES T                                                                                                                                                   | O BE REMOVED FROM | SHEET MET              | TAL PARTS |  |
|-------------------------------------------------------------------------------------------------------------------------------|---------------------------------|-------------|--------------------------------------|--------------------------------------------|------------------------------------------------------------------------------------------------------------------------------------------------------------------------|-------------------|------------------------|-----------|--|
| Product                                                                                                                       | FABRICATION                     | Product No  | SCT365                               | No reproduction or pomay be made, and no a | No reproduction or publication of this drawing may be made, and no article may be manufactured                                                                         |                   | MOFFAT                 |           |  |
| Description                                                                                                                   | CENTER TABLE 300x650x900mm HIGH |             |                                      | without prior written cons                 | or assembled in accordance with this drawing<br>without prior written consent. This prohibition is a term<br>of any contract relating to this drawing. Rights reserved |                   | The Catering Equipment |           |  |
| Material/Finish                                                                                                               | Thickness                       | Desp/Date   |                                      |                                            | under the Copyright Act 1956 as ammended by the<br>Design Copyright Act 1968.                                                                                          |                   |                        |           |  |
| Legacy P/N                                                                                                                    | Weight                          | Quote No.   | N/A                                  | Dwg No.                                    | CTA-000686                                                                                                                                                             |                   | Iss                    | Issue     |  |
| Client                                                                                                                        | N/A                             | SO Number   | N/A                                  | Drawn By                                   | J.And                                                                                                                                                                  | lerson            |                        | A         |  |
| Client Project                                                                                                                | N/A                             | Approved By |                                      | Date                                       | 18/01/2018                                                                                                                                                             |                   | A                      |           |  |
| E & R MOFFAT LTD, SEABEGS ROAD, BONNYBRIDGE, FK4 2BS, T: +44 (0)1324 812272, E: sales@ermoffat.co.uk, Web: www.ermoffat.co.uk |                                 |             |                                      | Scale                                      | 1:20                                                                                                                                                                   | Sheet             | 1/1                    | A4        |  |