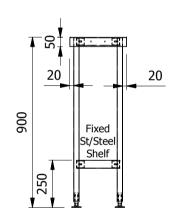

Moffat Specification\_\_\_\_\_\_\_1.2mm Thick 304 Grade St/Steel TOP TURNDOWN (Front & Ends - 4 Sides On C/Tables) ---- 50mm
UPSTAND (WB's Only) ---- 50mm High / 21mm Return to Wall / 12mm Downturn UNDERSHELF (If Applicable) — 1mm Thick 430 Grade St/Steel, 43mm Turndowns 

| ALL SHEET METAL DIMENSIONS ARE I/S (INSIDE SIZES) (UNLESS OTHERWISE STATED)                                                   |                                 |             | , TOLERANCE = LINEAR ± 0.5mm, ANGULA | $R \pm 0.5$ mm (OR AS STATED)              | ). ALL SHARP EDGES T                                                                                                                                                   | O BE REMOVED FROM | SHEET MET              | TAL PARTS |  |
|-------------------------------------------------------------------------------------------------------------------------------|---------------------------------|-------------|--------------------------------------|--------------------------------------------|------------------------------------------------------------------------------------------------------------------------------------------------------------------------|-------------------|------------------------|-----------|--|
| Product                                                                                                                       | FABRICATION                     | Product No  | SCT365                               | No reproduction or pomay be made, and no a | No reproduction or publication of this drawing may be made, and no article may be manufactured                                                                         |                   | MOFFAT                 |           |  |
| Description                                                                                                                   | CENTER TABLE 300x650x900mm HIGH |             |                                      | without prior written cons                 | or assembled in accordance with this drawing<br>without prior written consent. This prohibition is a term<br>of any contract relating to this drawing. Rights reserved |                   | The Catering Equipment |           |  |
| Material/Finish                                                                                                               | Thickness                       | Desp/Date   |                                      |                                            | under the Copyright Act 1956 as ammended by the<br>Design Copyright Act 1968.                                                                                          |                   |                        |           |  |
| Legacy P/N                                                                                                                    | Weight                          | Quote No.   | N/A                                  | Dwg No.                                    | CTA-000686                                                                                                                                                             |                   | Iss                    | Issue     |  |
| Client                                                                                                                        | N/A                             | SO Number   | N/A                                  | Drawn By                                   | J.And                                                                                                                                                                  | lerson            |                        | A         |  |
| Client Project                                                                                                                | N/A                             | Approved By |                                      | Date                                       | 18/01/2018                                                                                                                                                             |                   | A                      |           |  |
| E & R MOFFAT LTD, SEABEGS ROAD, BONNYBRIDGE, FK4 2BS, T: +44 (0)1324 812272, E: sales@ermoffat.co.uk, Web: www.ermoffat.co.uk |                                 |             |                                      | Scale                                      | 1:20                                                                                                                                                                   | Sheet             | 1/1                    | A4        |  |