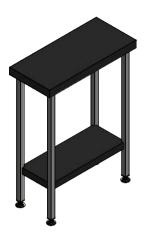

| ALL SHEET METAL DIMENSIONS ARE I/S (INSIDE SIZES) (UNLESS OTHERWISE STATED)                                                   |                                 |             | , TOLERANCE = LINEAR ± 0.5mm, ANGULA | $R \pm 0.5$ mm (OR AS STATED)              | ). ALL SHARP EDGES T                                                                                                                                                   | O BE REMOVED FROM | SHEET MET              | TAL PARTS |  |
|-------------------------------------------------------------------------------------------------------------------------------|---------------------------------|-------------|--------------------------------------|--------------------------------------------|------------------------------------------------------------------------------------------------------------------------------------------------------------------------|-------------------|------------------------|-----------|--|
| Product                                                                                                                       | FABRICATION                     | Product No  | SCT365                               | No reproduction or pomay be made, and no a | No reproduction or publication of this drawing may be made, and no article may be manufactured                                                                         |                   | MOFFAT                 |           |  |
| Description                                                                                                                   | CENTER TABLE 300x650x900mm HIGH |             |                                      | without prior written cons                 | or assembled in accordance with this drawing<br>without prior written consent. This prohibition is a term<br>of any contract relating to this drawing. Rights reserved |                   | The Catering Equipment |           |  |
| Material/Finish                                                                                                               | Thickness                       | Desp/Date   |                                      |                                            | under the Copyright Act 1956 as ammended by the<br>Design Copyright Act 1968.                                                                                          |                   |                        |           |  |
| Legacy P/N                                                                                                                    | Weight                          | Quote No.   | N/A                                  | Dwg No.                                    | CTA-000686                                                                                                                                                             |                   | Iss                    | Issue     |  |
| Client                                                                                                                        | N/A                             | SO Number   | N/A                                  | Drawn By                                   | J.And                                                                                                                                                                  | lerson            |                        | A         |  |
| Client Project                                                                                                                | N/A                             | Approved By |                                      | Date                                       | 18/01/2018                                                                                                                                                             |                   | A                      |           |  |
| E & R MOFFAT LTD, SEABEGS ROAD, BONNYBRIDGE, FK4 2BS, T: +44 (0)1324 812272, E: sales@ermoffat.co.uk, Web: www.ermoffat.co.uk |                                 |             |                                      | Scale                                      | 1:20                                                                                                                                                                   | Sheet             | 1/1                    | A4        |  |