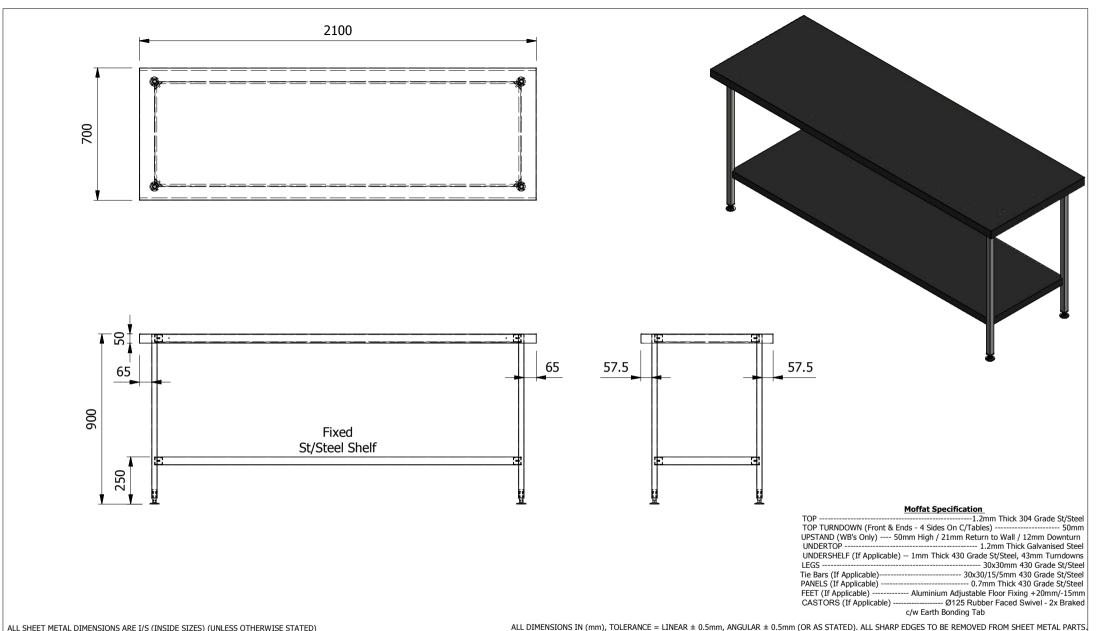

| Product                                                                                                                       | FABRICATION                      | Product No  | SCT217      | No reproduction or pu       | No reproduction or publication of this drawing may be made, and no article may be manufactured                                                                         |            | MOFFAT  |     |
|-------------------------------------------------------------------------------------------------------------------------------|----------------------------------|-------------|-------------|-----------------------------|------------------------------------------------------------------------------------------------------------------------------------------------------------------------|------------|---------|-----|
| Description                                                                                                                   | CENTER TABLE 2100x700x900mm HIGH |             |             | without prior written conse | or assembled in accordance with this drawing<br>without prior written consent. This prohibition is a term<br>of any contract relating to this drawing. Rights reserved |            |         |     |
| Material/Finish                                                                                                               | Thickness                        | Desp/Date   |             | under the Copyright Act 1   | under the Copyright Act 1956 as ammended by the<br>Design Copyright Act 1968.                                                                                          |            | Company |     |
| Legacy P/N                                                                                                                    | Weight                           | Quote No.   | N/A         | Dwg No.                     | CTA-0                                                                                                                                                                  | 00876      | Iss     | sue |
| Client                                                                                                                        | N/A                              | SO Number   | N/A         | Drawn By                    | J.And                                                                                                                                                                  | erson      | rson    |     |
| Client Project                                                                                                                | N/A                              | Approved By | Approved By |                             | 23/01                                                                                                                                                                  | 23/01/2018 |         | 4   |
| E & R MOFFAT LTD, SEABEGS ROAD, BONNYBRIDGE, FK4 2BS, T: +44 (0)1324 812272, E: sales@ermoffat.co.uk, Web: www.ermoffat.co.uk |                                  |             |             | Scale                       | 1:20                                                                                                                                                                   | Sheet      | 1/1     | A4  |