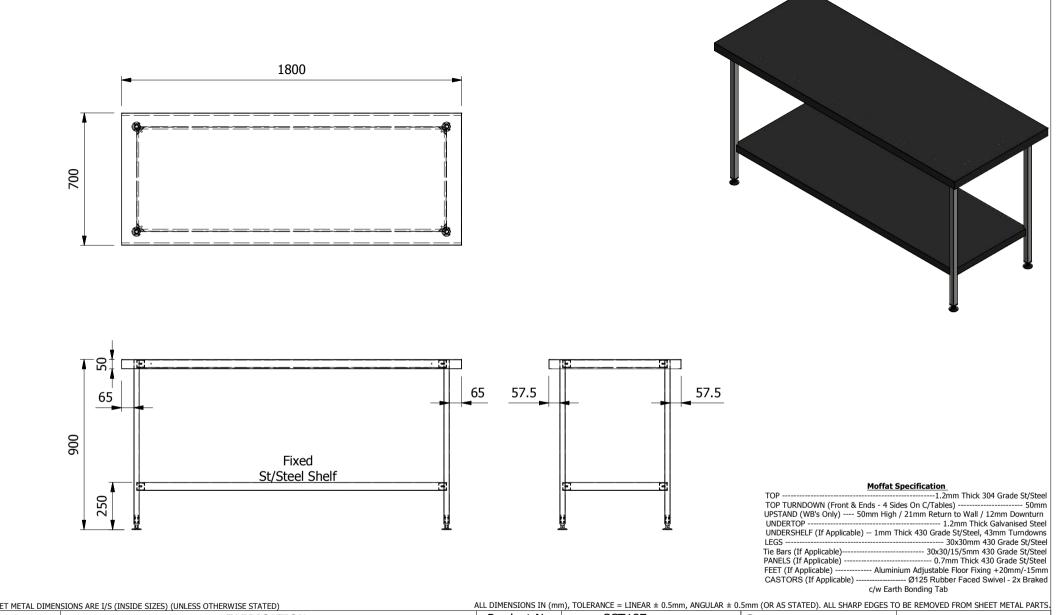

| ALL SHEET METAL DIMENSIONS ARE I/S (INSIDE SIZES) (UNLESS OTHERWISE STATED)                                                   |             | ALL DIMENSIONS IN (mm), TOLERANCE = LINEAR ± 0.5mm, ANGULAR ± 0.5mm (OR AS STATED). ALL SHARP EDGES TO BE REMOVED FROM SHEET METAL PART |                                                                                                                                                                        |                                                    |                                                                               |            |     | AL PARTS. |  |
|-------------------------------------------------------------------------------------------------------------------------------|-------------|-----------------------------------------------------------------------------------------------------------------------------------------|------------------------------------------------------------------------------------------------------------------------------------------------------------------------|----------------------------------------------------|-------------------------------------------------------------------------------|------------|-----|-----------|--|
| Product                                                                                                                       | FABRICATION | Product No                                                                                                                              | SCT187                                                                                                                                                                 | No reproduction or pub<br>may be made, and no arti | icle may be manufactured                                                      |            |     | 7         |  |
| Description CENTER TABLE 1800x700x900mm HIGH                                                                                  |             |                                                                                                                                         | or assembled in accordance with this drawing<br>without prior written consent. This prohibition is a term<br>of any contract relating to this drawing. Rights reserved |                                                    | The Catering Equipment                                                        |            |     |           |  |
| Material/Finish                                                                                                               | Thickness   | Desp/Date                                                                                                                               |                                                                                                                                                                        |                                                    | under the Copyright Act 1956 as ammended by the<br>Design Copyright Act 1968. |            |     | L         |  |
| Legacy P/N                                                                                                                    | Weight      | Quote No.                                                                                                                               | N/A                                                                                                                                                                    | Dwg No.                                            | CTA-0                                                                         | CTA-000866 |     | ue        |  |
| Client                                                                                                                        | N/A         | SO Number                                                                                                                               | N/A                                                                                                                                                                    | Drawn By                                           | J.And                                                                         | erson      |     | •         |  |
| Client Project                                                                                                                | N/A         | Approved By                                                                                                                             | pproved By                                                                                                                                                             |                                                    | 23/01                                                                         | 23/01/2018 |     | A         |  |
| E & R MOFFAT LTD, SEABEGS ROAD, BONNYBRIDGE, FK4 2BS, T: +44 (0)1324 812272, E: sales@ermoffat.co.uk, Web: www.ermoffat.co.uk |             |                                                                                                                                         |                                                                                                                                                                        | Scale                                              | 1:20                                                                          | Sheet      | 1/1 | A4        |  |