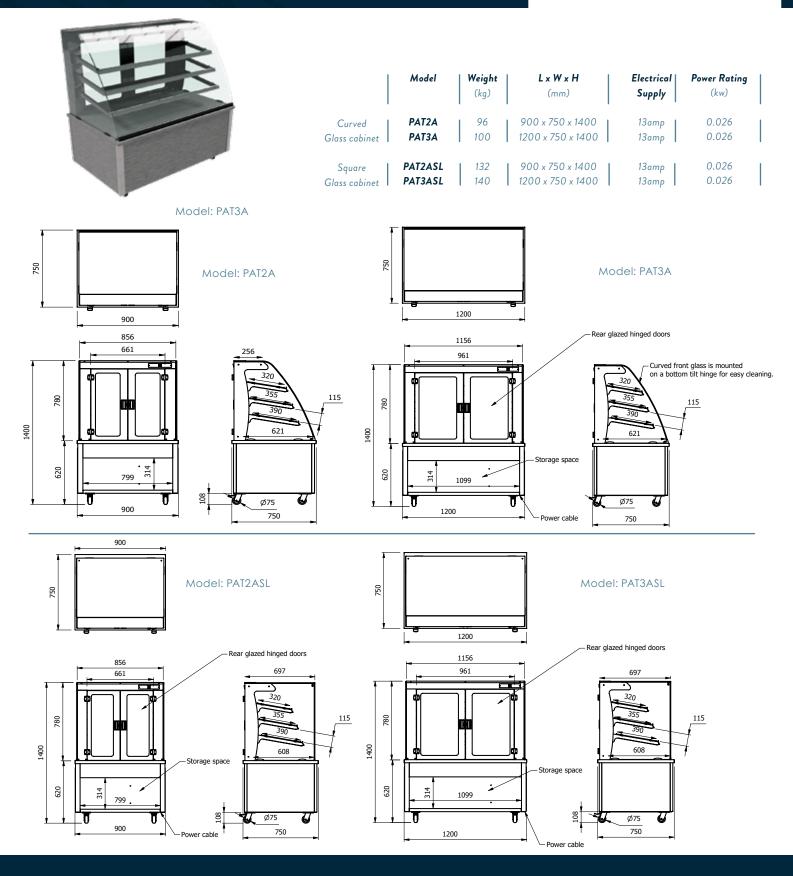

## Patisserie models: PAT2A, PAT2ASL, PAT3A, PAT3ASL,

Mobile and compact these units can be used as a standalone display, or butted up together with the other heated and chilled type models in the Moffat Patisserie range to form a full deli type counter. Alternatively the compact design can simply be rolled into position into a specially made recessed section of a bespoke servery counter. The hygienic multi-deck cabinet design provides a sharp and sophisticated aesthetic, set at a low height to allow serving over, complete with a transparent glass top with full length LED illumination for enhanced product display. The front and side panel standard finish is stainless steel. Internal components are also made in bright polished stainless steel with three glass shelves to display food and a neutral bottom deck area which is perfect for displaying sweet pastry's like croissants and pain au chocolat. Self-contained units available in a choice of 2 model widths.

## **Key Features:**

- Superstructure complete externally and internally in stainless steel.
- Use individual where space is tight or as part of a full deli servery counter.
- Tempered glass shelving.
- Neutral bottom deck display area.
- Hinged doors allow full size bakery sheets to be place straight into the display.
- High visibility display with LED illumination.
- Point of sale / display ticket strips.
- Mobile all swivel castors two with brakes.
- 24-hour operation.
- Supplied with 2m long power cord and 13amp plug [13A 230v 50Hz]

Hinged doors open 180° and full size baking sheets can be placed straight onto the display shelves. With a handy storage space under for accessories or product packaging etc.

E&R Moffat Ltd. Bonnybridge FK4 2BS Scotland