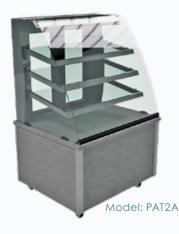

## Patisserie models: PAT2A, PAT2ASL, PAT3A, PAT3ASL,

Mobile and compact these units can be used as a standalone display, or butted up together with the other heated and chilled type models in the Moffat Patisserie range to form a full deli type counter. Alternatively the compact design can simply be rolled into position into a specially made recessed section of a bespoke servery counter. The hygienic multi-deck cabinet design provides a sharp and sophisticated aesthetic, set at a low height to allow serving over, complete with a transparent glass top with full length LED illumination for enhanced product display. The front and side panel standard finish is stainless steel. Internal components are also made in bright polished stainless steel with three glass shelves to display food and a neutral bottom deck area which is perfect for displaying sweet pastry's like croissants and pain au chocolat. Self-contained units available in a choice of 2 model widths.