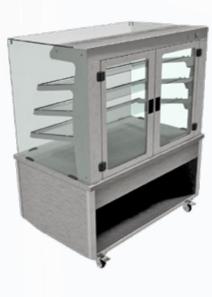

## **Key Features:**

- Superstructure complete externally and internally in stainless steel.
- Use individual where space is tight or as part of a full deli servery counter.
- Tempered glass shelving.
- Neutral bottom deck display area.
- Hinged doors allow full size bakery sheets to be place straight into the display.
- High visibility display with LED illumination.
- Point of sale / display ticket strips.
- Mobile all swivel castors two with brakes.
- 24-hour operation.
- Supplied with 2m long power cord and 13amp plug [13A 230v 50Hz]

Hinged doors open 180° and full size baking sheets can be placed straight onto the display shelves. With a handy storage space under for accessories or product packaging etc.

E&R Moffat Ltd. Bonnybridge FK4 2BS Scotland