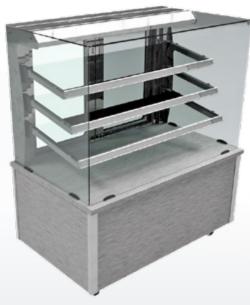

Mobile and compact these units can be used as a standalone display, or butted up together with the other heated and chilled type models in the Moffat Patisserie range to form a full deli type counter. Alternatively the compact design can simply be rolled into position into a specially made recessed section of a bespoke servery counter. The hygienic multi-deck cabinet design provides a sharp and sophisticated aesthetic, set at a low height to allow serving over, complete with a transparent glass top with full length LED illumination for enhanced product display. The front and side panel standard finish is stainless steel. Internal components are also made in bright polished stainless steel with three glass shelves to display food and a neutral bottom deck area which is perfect for displaying sweet pastry's like croissants and pain au chocolat. Self-contained units available in a choice of 2 model widths.

## **Key Features:**

- Superstructure complete externally and internally in stainless steel.
- Use individual where space is tight or as part of a full deli servery counter.
- Tempered glass shelving.
- Neutral bottom deck display area.
- Hinged doors allow full size bakery sheets to be place straight into the display.
- High visibility display with LED illumination.
- Point of sale / display ticket strips.
- Mobile all swivel castors two with brakes.
- 24-hour operation.
- Supplied with 2m long power cord and 13amp plug [13A 230v 50Hz]