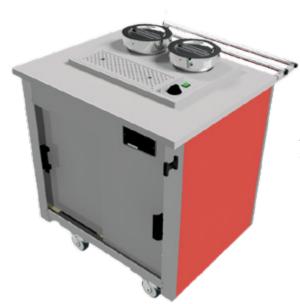

## Note:

This images shows the soup station fitted in the assisted position the unit can be fitted in reverse for self service.

### Options:

- Wide choice of coloured outer panles (Durable plastic coated steel).
- Fold down solid tray slide or tubular tray rail.
- Extra Round Pots [4.5 Litres]
- Can be fitted for self service or for assisted service