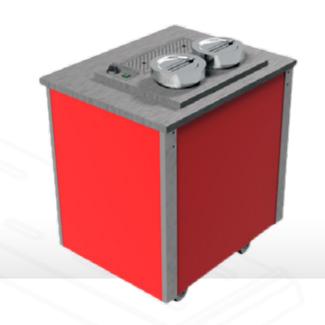

#### Overview

Soup stations with ambient storage cupboard under. The soup dispenser is designed to keep 'pre-cooked' soups sauces and gravy at serving temperature using built in elements that guarantee even heat distribution. Along with a removable drip tray which aids cleaning, they also come supplied with the 4,5litre stainless steel pots, complete with stainless steel lids. Controls are surface mounted for convenience and consist of a neon power indicator and an energy regulator dial which also acts as an on/off switch. Each unit is supplied with a moulded 13 amp plug & 2

### **Key Features:**

• Low maintenance, easy cleaned and highly efficient.

metre cord for easy installation. [13A 230V]

- Pots can be swapped out and replenished during service.
- A raised lip around well stops liquid ingress into the unit
- Drip tray can be removed for easy cleaning
- 24-hour operation [opening must be fitted with pots or covers during service]
- Fully insulated
- Mobile all swivel castors two with brakes.
- Supplied with 2m long power cord and 13amp plug [13A 230v 50Hz].

| Ī | Model | Capacity  | Weight (kg) | L x W x H<br>(mm) | Height above top(mm) | Electrical<br>Supply | Power Rating (kw) |  |
|---|-------|-----------|-------------|-------------------|----------------------|----------------------|-------------------|--|
|   | VC2SS | 2 x 7.5Lt | 45          | 830 x 680 x 900   | 70                   | 13amp                | 0.7               |  |