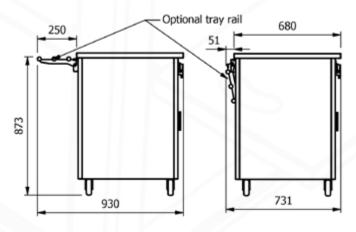

| Ī | Model | Capacity  | Weight (kg) | L x W x H<br>(mm) | Height above top(mm) | Electrical<br>Supply | Power Rating (kw) |  |
|---|-------|-----------|-------------|-------------------|----------------------|----------------------|-------------------|--|
|   | VC2SS | 2 x 7.5Lt | 45          | 830 x 680 x 900   | 70                   | 13amp                | 0.7               |  |

### Options:

- Wide choice of coloured outer panles (Durable plastic coated steel).
- Fold down solid tray slide or tubular tray rail.
- Extra Round Pots [4.5 Litres]
- Can be fitted for self service or for assisted service