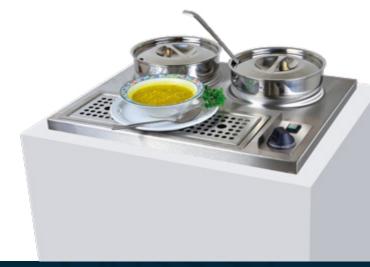

## Note:

This images shows the soup station fitted in the assisted position the unit can be fitted in reverse for self service.