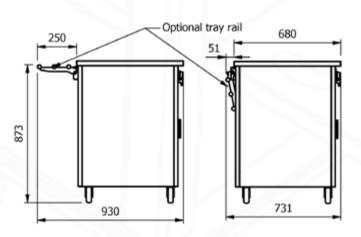

## Power station

| Model | Weight<br>(kg) | L x W x H<br>(mm) |  |
|-------|----------------|-------------------|--|
| VC2PS | 60             | 830 x 680 x 900   |  |