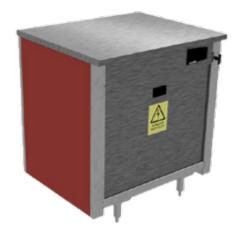

#### Overview

Designed specifically for the Versicarte-Pro range. This compact unit allows multiple Versicart-Pro units to be powered up from one mains supply. When multiple 13amp sockets to power these units are unavailable for example positioned in the centre of a room. The VCPS can be used to provide power connection. The Power station module has an MCB unit fitted with multiple power extension cables. The various versicarte units are simply pushed in line, with the power station unit, brakes applied the extension cables are easily run along underneath the units and plugged in. The unit is supplied with a single mains power cable of specified size ready to be hard wired into the main power outlet on site. When ordered specifically to work with a VC2PS, the versicate units all come supplied with a 16amp power cable and plug. ready to be connected to the VC2PS. For safety this unit is static (not mobile) and installation plans must allow a safe position within 3m of the main power supply.

## Power Supply:

- Supplied to specification.
- The VC2PS must be sited within 3 meters of the incoming supply connection point.