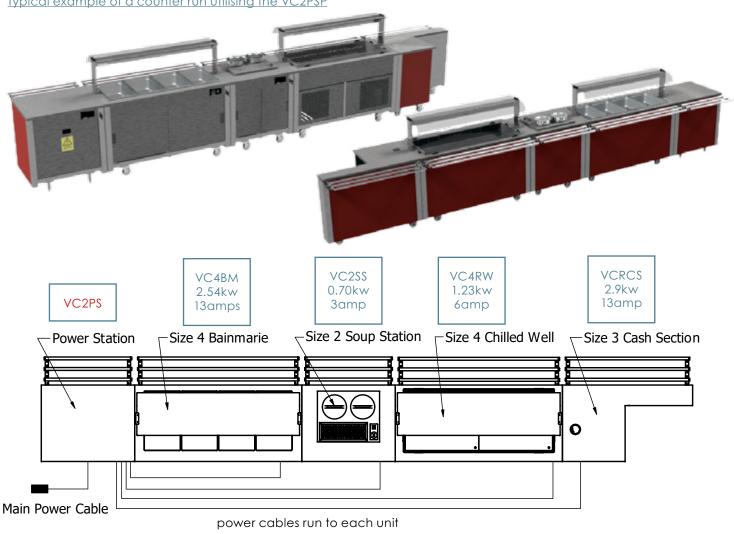

#### Overview

Designed specifically for the Versicarte-Pro range. This compact unit allows multiple Versicart-Pro units to be powered up from one mains supply. When multiple 13amp sockets to power these units are unavailable for example positioned in the centre of a room. The VCPS can be used to provide power connection. The Power station module has an MCB unit fitted with multiple power extension cables. The various versicarte units are simply pushed in line, with the power station unit, brakes applied the extension cables are easily run along underneath the units and plugged in. The unit is supplied with a single mains power cable of specified size ready to be hard wired into the main power outlet on site. When ordered specifically to work with a VC2PS, the versicate units all come supplied with a 16amp power cable and plug. ready to be connected to the VC2PS. For safety this unit is static (not mobile) and installation plans must allow a safe position within 3m of the main power supply.

# Typical example of a counter run utilising the VC2PSP

E&R Moffat Ltd. Bonnybridge FK4 2BS Scotland

www.ermoffat.co.uk +44 (0) 1324 812272 sales@ermoffat.co.uk