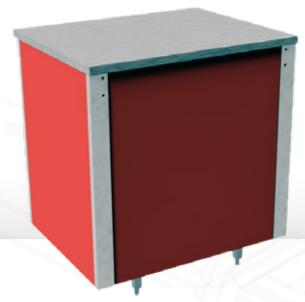

#### Overview

Designed specifically for the Versicarte-Pro range. This compact unit allows multiple Versicart-Pro units to be powered up from one mains supply. When multiple 13amp sockets to power these units are unavailable for example positioned in the centre of a room. The VCPS can be used to provide power connection. The Power station module has an MCB unit fitted with multiple power extension cables. The various versicarte units are simply pushed in line, with the power station unit, brakes applied the extension cables are easily run along underneath the units and plugged in. The unit is supplied with a single mains power cable of specified size ready to be hard wired into the main power outlet on site. When ordered specifically to work with a VC2PS, the versicate units all come supplied with a 16amp power cable and plug. ready to be connected to the VC2PS. For safety this unit is static (not mobile) and installation plans must allow a safe position within 3m of the main power supply.

## Power station

| Model | Weight<br>(kg) | L x W x H<br>(mm) |  |
|-------|----------------|-------------------|--|
| VC2PS | 60             | 830 x 680 x 900   |  |