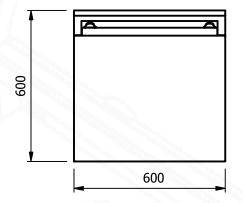

## Model MT\$1

| Length | Depth | Height | Weight |
|--------|-------|--------|--------|
| (mm)   | (mm)  | (mm)   | (Kg)   |
| 600    | 600   | 900    | 14     |