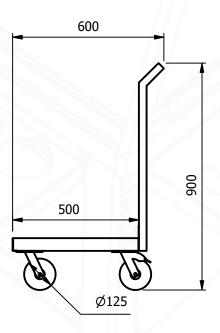

## Model MT\$1

| Length | Depth | Height | Weight |
|--------|-------|--------|--------|
| (mm)   | (mm)  | (mm)   | (Kg)   |
| 600    | 600   | 900    | 14     |