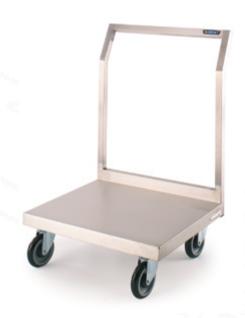

## Overview

This compact mobile unit is perfect for transporting trays or baskets. Use to convey trays from the wash up area to front of house and postition as a tray pickup point, or transport dishwash baskets in a busy kitchen. This handy dolly can also be used to move heavy sacks and boxes of vegetables etc. Satin finish all stainless steel construction mounted on all swivel castors two fitted with brakes

## Model MTS1

## **Key Features:**

- . All Stainless steel construction
- · Four swivel castors two with brakes