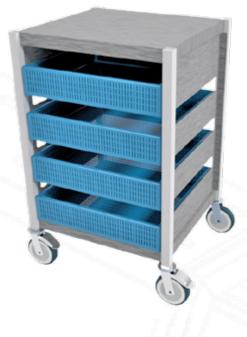

#### Overview

MOFFAT

This compact mobile unit is perfect for transporting trays or baskets. Use to convey dishwash baskets in a busy kitchen. Move Trays to and from front of house. or collect Tray returns. Satin finish all stainless steel construction mounted on all swivel castors two fitted with brakes.

### Key Features:

- All Stainless steel construction
- Four swivel castors two with brakes