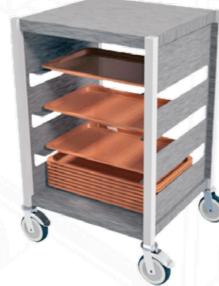

#### Overview

MOFFAT

This compact mobile unit is perfect for transporting trays or baskets. Use to convey dishwash baskets in a busy kitchen. Move Trays to and from front of house. or collect Tray returns. Satin finish all stainless steel construction mounted on all swivel castors two fitted with brakes.

### Key Features:

- All Stainless steel construction
- Four swivel castors two with brakes