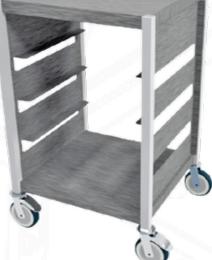

#### Overview

MOFFAT

This compact mobile unit is perfect for transporting trays or baskets. Use to convey dishwash baskets in a busy kitchen. Move Trays to and from front of house. or collect Tray returns. Satin finish all stainless steel construction mounted on all swivel castors two fitted with brakes.

### Key Features:

- All Stainless steel construction
- Four swivel castors two with brakes