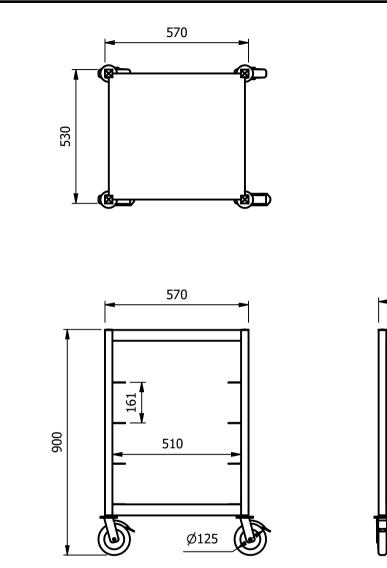

## Moffat Specification

<u>Dimensions</u> Width - 570mm Depth - 530mm Height - 900mm Weight - 28kg

<u>Features</u> Transportation of 500mm x 500mm dishwasher baskets

<u>Materials</u> 1.2mm 304 Grade St/ Steel Top & Supports Framework 30 x 30 430 grade St/Steel

Installation All swivel castors, two braked

| ALL SHEET METAL DIMENSIONS ARE I/S (INSIDE SIZES) (UNLESS OTHERWISE STATED) ALL DIMENSIONS IN (mm), TOLERANCE = LINEAR ± 0.5mm, ANGULAR ± 0.5m |                |            |      |                                               |                             | 0.5mm (OR AS STATED). ALL SHARP EDGES TO BE REMOVED FROM SHEET METAL PARTS                                                                                             |                |                        |       |    |
|--------------------------------------------------------------------------------------------------------------------------------------------------------------------------------------------------------------------------------------------------------------------------------------------------------------------------------------------------------------------------------------------------------------------------------------------------------------------------------------------------------------------------------------------------------------------------------------------------------------------------------------------------------------------------------------------------------------------------------------------------------------------------------------------------------------------------------------------------------------------------------------------------------------------------------------------------------------------------------------------------------------------------------------------------------------------------------------------------------------------------------------------------------------------------------------------------------------------------------------------------------------------------------------------------------------------------------------------------------------------------------------------------------------------------------------------------------------------------------------------------------------------------------------------------------------------------------------------------------------------------------------------------------------------------------------------------------------------------------------------------------------------------------------------------------------------------------------------------------------------------------------------------------------------------------------------------------------------------------------------------------------------------------------------------------------------------------------------------------------------------------|----------------|------------|------|-----------------------------------------------|-----------------------------|------------------------------------------------------------------------------------------------------------------------------------------------------------------------|----------------|------------------------|-------|----|
| Product                                                                                                                                                                                                                                                                                                                                                                                                                                                                                                                                                                                                                                                                                                                                                                                                                                                                                                                                                                                                                                                                                                                                                                                                                                                                                                                                                                                                                                                                                                                                                                                                                                                                                                                                                                                                                                                                                                                                                                                                                                                                                                                        | MTB            | Product No |      | No reproduction or p<br>may be made, and no a | article may be manufactured | MOFFAT                                                                                                                                                                 |                | 7                      |       |    |
| Description                                                                                                                                                                                                                                                                                                                                                                                                                                                                                                                                                                                                                                                                                                                                                                                                                                                                                                                                                                                                                                                                                                                                                                                                                                                                                                                                                                                                                                                                                                                                                                                                                                                                                                                                                                                                                                                                                                                                                                                                                                                                                                                    | BASKET TROLLEY |            |      |                                               |                             | or assembled in accordance with this drawing<br>without prior written consent. This prohibition is a term<br>of any contract relating to this drawing. Rights reserved |                | The Catering Equipment |       |    |
| Material/Finish                                                                                                                                                                                                                                                                                                                                                                                                                                                                                                                                                                                                                                                                                                                                                                                                                                                                                                                                                                                                                                                                                                                                                                                                                                                                                                                                                                                                                                                                                                                                                                                                                                                                                                                                                                                                                                                                                                                                                                                                                                                                                                                |                | Thickness  |      | Desp/Date                                     |                             | under the Copyright Act<br>Design Cop                                                                                                                                  |                | Company                |       |    |
| Legacy P/N                                                                                                                                                                                                                                                                                                                                                                                                                                                                                                                                                                                                                                                                                                                                                                                                                                                                                                                                                                                                                                                                                                                                                                                                                                                                                                                                                                                                                                                                                                                                                                                                                                                                                                                                                                                                                                                                                                                                                                                                                                                                                                                     |                | Weight     | 28kg | Quote No.                                     |                             | Dwg No.                                                                                                                                                                | No. WBA-089120 |                        | Issue |    |
| Client                                                                                                                                                                                                                                                                                                                                                                                                                                                                                                                                                                                                                                                                                                                                                                                                                                                                                                                                                                                                                                                                                                                                                                                                                                                                                                                                                                                                                                                                                                                                                                                                                                                                                                                                                                                                                                                                                                                                                                                                                                                                                                                         |                |            |      | SO Number                                     | STANDARD                    | Drawn By                                                                                                                                                               | N.Ra           | ymen                   |       | _  |
| Client Project                                                                                                                                                                                                                                                                                                                                                                                                                                                                                                                                                                                                                                                                                                                                                                                                                                                                                                                                                                                                                                                                                                                                                                                                                                                                                                                                                                                                                                                                                                                                                                                                                                                                                                                                                                                                                                                                                                                                                                                                                                                                                                                 |                |            |      | Approved By                                   |                             | Date                                                                                                                                                                   | 17/04          | /2020                  |       | -  |
| E & R MOFFAT LTD, SEABEGS ROAD, BONNYBRIDGE, FK4 2BS, T: +44 (0)1324 812272, E: sales@ermoffat.co.uk, Web: www.ermoffat.co.uk                                                                                                                                                                                                                                                                                                                                                                                                                                                                                                                                                                                                                                                                                                                                                                                                                                                                                                                                                                                                                                                                                                                                                                                                                                                                                                                                                                                                                                                                                                                                                                                                                                                                                                                                                                                                                                                                                                                                                                                                  |                |            |      |                                               |                             |                                                                                                                                                                        | 1:15           | Sheet                  | 1/2   | A4 |