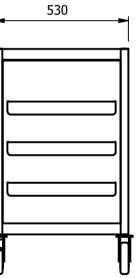

## Moffat Specification

<u>Dimensions</u> Width - 570mm Depth - 530mm Height - 900mm Weight - 28kg

<u>Features</u> Transportation of 500mm x 500mm dishwasher baskets

<u>Materials</u> 1.2mm 304 Grade St/ Steel Top & Supports Framework 30 x 30 430 grade St/Steel