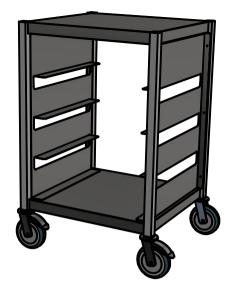

## Moffat Specification

<u>Dimensions</u> Width - 570mm Depth - 530mm Height - 900mm Weight - 28kg

<u>Features</u> Transportation of 500mm x 500mm dishwasher baskets

<u>Materials</u> 1.2mm 304 Grade St/ Steel Top & Supports Framework 30 x 30 430 grade St/Steel

Installation All swivel castors, two braked

| ALL SHEET METAL DIMENSIONS ARE I/S (INSIDE SIZES) (UNLESS OTHERWISE STATED) ALL DIMENSIONS IN (mm), TOLERANCE = LINEAR ± 0.5mm, ANGULAR ± 0.5m |                |            |      |                                               |                             | 0.5mm (OR AS STATED). ALL SHARP EDGES TO BE REMOVED FROM SHEET METAL PARTS                                                                                             |                |                        |       |    |
|--------------------------------------------------------------------------------------------------------------------------------------------------------------------------------------------------------------------------------------------------------------------------------------------------------------------------------------------------------------------------------------------------------------------------------------------------------------------------------------------------------------------------------------------------------------------------------------------------------------------------------------------------------------------------------------------------------------------------------------------------------------------------------------------------------------------------------------------------------------------------------------------------------------------------------------------------------------------------------------------------------------------------------------------------------------------------------------------------------------------------------------------------------------------------------------------------------------------------------------------------------------------------------------------------------------------------------------------------------------------------------------------------------------------------------------------------------------------------------------------------------------------------------------------------------------------------------------------------------------------------------------------------------------------------------------------------------------------------------------------------------------------------------------------------------------------------------------------------------------------------------------------------------------------------------------------------------------------------------------------------------------------------------------------------------------------------------------------------------------------------------|----------------|------------|------|-----------------------------------------------|-----------------------------|------------------------------------------------------------------------------------------------------------------------------------------------------------------------|----------------|------------------------|-------|----|
| Product                                                                                                                                                                                                                                                                                                                                                                                                                                                                                                                                                                                                                                                                                                                                                                                                                                                                                                                                                                                                                                                                                                                                                                                                                                                                                                                                                                                                                                                                                                                                                                                                                                                                                                                                                                                                                                                                                                                                                                                                                                                                                                                        | MTB            | Product No |      | No reproduction or p<br>may be made, and no a | article may be manufactured | MOFFAT                                                                                                                                                                 |                | 7                      |       |    |
| Description                                                                                                                                                                                                                                                                                                                                                                                                                                                                                                                                                                                                                                                                                                                                                                                                                                                                                                                                                                                                                                                                                                                                                                                                                                                                                                                                                                                                                                                                                                                                                                                                                                                                                                                                                                                                                                                                                                                                                                                                                                                                                                                    | BASKET TROLLEY |            |      |                                               |                             | or assembled in accordance with this drawing<br>without prior written consent. This prohibition is a term<br>of any contract relating to this drawing. Rights reserved |                | The Catering Equipment |       |    |
| Material/Finish                                                                                                                                                                                                                                                                                                                                                                                                                                                                                                                                                                                                                                                                                                                                                                                                                                                                                                                                                                                                                                                                                                                                                                                                                                                                                                                                                                                                                                                                                                                                                                                                                                                                                                                                                                                                                                                                                                                                                                                                                                                                                                                |                | Thickness  |      | Desp/Date                                     |                             | under the Copyright Act<br>Design Cop                                                                                                                                  |                | Company                |       |    |
| Legacy P/N                                                                                                                                                                                                                                                                                                                                                                                                                                                                                                                                                                                                                                                                                                                                                                                                                                                                                                                                                                                                                                                                                                                                                                                                                                                                                                                                                                                                                                                                                                                                                                                                                                                                                                                                                                                                                                                                                                                                                                                                                                                                                                                     |                | Weight     | 28kg | Quote No.                                     |                             | Dwg No.                                                                                                                                                                | No. WBA-089120 |                        | Issue |    |
| Client                                                                                                                                                                                                                                                                                                                                                                                                                                                                                                                                                                                                                                                                                                                                                                                                                                                                                                                                                                                                                                                                                                                                                                                                                                                                                                                                                                                                                                                                                                                                                                                                                                                                                                                                                                                                                                                                                                                                                                                                                                                                                                                         |                |            |      | SO Number                                     | STANDARD                    | Drawn By                                                                                                                                                               | N.Ra           | ymen                   |       | _  |
| Client Project                                                                                                                                                                                                                                                                                                                                                                                                                                                                                                                                                                                                                                                                                                                                                                                                                                                                                                                                                                                                                                                                                                                                                                                                                                                                                                                                                                                                                                                                                                                                                                                                                                                                                                                                                                                                                                                                                                                                                                                                                                                                                                                 |                |            |      | Approved By                                   |                             | Date                                                                                                                                                                   | 17/04          | /2020                  |       | -  |
| E & R MOFFAT LTD, SEABEGS ROAD, BONNYBRIDGE, FK4 2BS, T: +44 (0)1324 812272, E: sales@ermoffat.co.uk, Web: www.ermoffat.co.uk                                                                                                                                                                                                                                                                                                                                                                                                                                                                                                                                                                                                                                                                                                                                                                                                                                                                                                                                                                                                                                                                                                                                                                                                                                                                                                                                                                                                                                                                                                                                                                                                                                                                                                                                                                                                                                                                                                                                                                                                  |                |            |      |                                               |                             |                                                                                                                                                                        | 1:15           | Sheet                  | 1/2   | A4 |