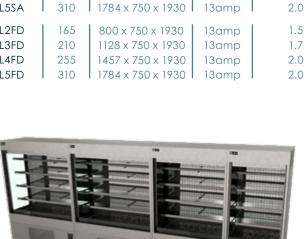

## **M-Line: Chilled merchandisers**

#### Overview

M-Line merchandisers with panoramic side glass, internal glass shelving and LED illumination for enhanced food display and all round viability. These sharp styled units are a perfect fit for any modern designed retail grab and go food outlet, ideal for delicatessens, restaurants, universities, schools, hospitals, supermarkets and coffee shops. The hygienic free-standing mobile design made inside and out from bright polished stainless steel provides easy access for pre packed snacks and cool drinks. Incorporating a low height cold well and 4 glass display shelves. The unique Moffat innovative "Polar Air Stream" system provides a constant recirculating cold air curtain completely enveloping the food displayed. Holding pre-chilled food at a safe, regulated temperature while retaining taste and freshness. Perfect for sandwiches, fruit, yogurt s and cold drinks. Self-contained units with accurate, digital control, automatic defrost, high pressure warning and automatic condensate evaporation. Utilising a highly efficient, naturally occurring, hermetically sealed, hydrocarbon gas type R290 reducing carbon footprint and energy consumption. Available in a choice of 4 model widths.

(mm)

(kw)

1.5

1.7

2.0

2.0

1.5

1.7

2.0

Electrical | Power Rating

Supply

13amp

13amp

13amp

13amp

13amp

13amp

13amp

E&R Moffat Ltd. Bonnybridge FK4 2BS Scotland

www.ermoffat.co.uk +44 (0) 1324 812272 sales@ermoffat.co.uk