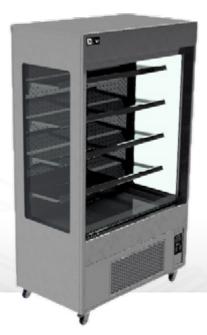

#### Overview

M-Line merchandisers with panoramic side glass, internal glass shelving and LED illumination for enhanced food display and all round viability. These sharp styled units are a perfect fit for any modern designed retail grab and go food outlet, ideal for delicatessens, restaurants, universities, schools, hospitals, supermarkets and coffee shops. The hygienic free-standing mobile design made inside and out from bright polished stainless steel provides easy access for pre packed snacks and cool drinks. Incorporating a low height cold well and 4 glass display shelves. The unique Moffat innovative "Polar Air Stream" system provides a constant recirculating cold air curtain completely enveloping the food displayed. Holding pre-chilled food at a safe, regulated temperature while retaining taste and freshness. Perfect for sandwiches, fruit, yogurt s and cold drinks. Self-contained units with accurate, digital control, automatic defrost, high pressure warning and automatic condensate evaporation. Utilising a highly efficient, naturally occurring, hermetically sealed, hydrocarbon gas type R290 reducing carbon footprint and energy consumption. Available in a choice of 4 model widths.

### **Key Features:**

- Superstructure complete externally and internally in bright polished stainless steel.
- Features integral energy efficient chilled R290 hydrocarbon refrigeration.
- 4 models in the range.
- High visibility glass display with LED illumination.
- Point of sale / display ticket strips.
- Mobile all swivel castors two with brakes.
- Chilled well and four fully adjustable glass shelves.
- Digital thermostat and temperature control with automatic defrost.
- Advanced air flow design with unique polar air-stream technology.
- Fully insulated efficient, eco-friendly, refrigeration.
- Maintaining the core product temperature of pre-chilled food below 5°C in ambient condition not exceeding 25°C and 60% relative humidity.
- Automatic condensate water evaporation [no need to empty drip trays).
- 24-hour operation.
- Supplied with 2m long power cord and 13amp plug [13A 230v 50Hz]