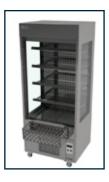

# Optional hook on basket MIB shown on an ML2 and a ML4 unit

Cleverly engineered Polar Air Stream System provides a constant cold air envelope.

### Options:

- Front roller blind Model codes.
  NB2:- size 2 unit, NB3:- size 3 unit, NB4:- size 4 unit, NB5:- size 5 unit.
- Hook on heavy duty Impulse basket MIB:- ML2 can accomodate 1 basket ML3 can accomodate 2 baskets ML4 can accomodate 2 baskets ML5 can accomodate 3 baskets