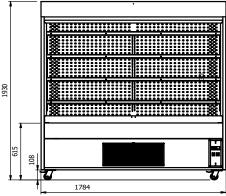

(mm)

(kw)

1.5

1.7

2.0

2.0

1.5

1.7

2.0

Electrical | Power Rating

Supply

13amp

13amp

13amp

13amp

13amp

13amp

13amp

E&R Moffat Ltd. Bonnybridge FK4 2BS Scotland

www.ermoffat.co.uk +44 (0) 1324 812272 sales@ermoffat.co.uk