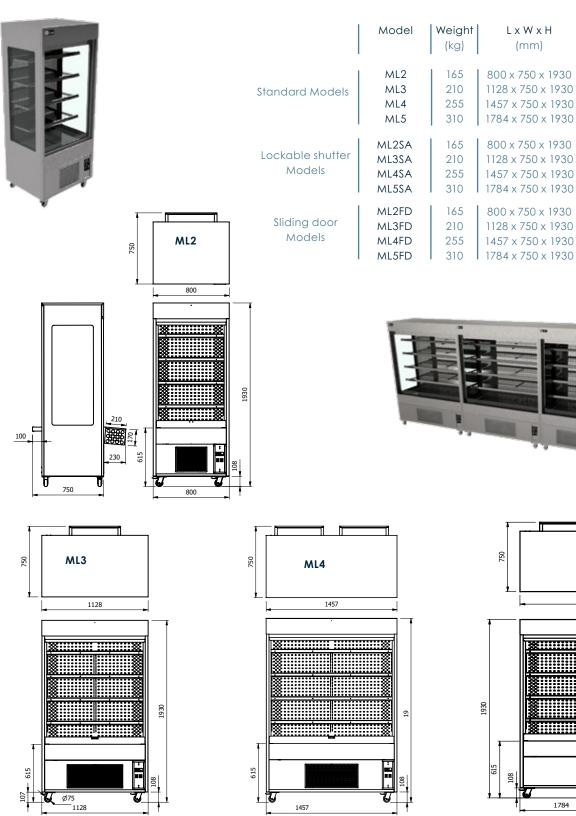

(mm)

(kw)

1.5

1.7

2.0

2.0

1.5

1.7

2.0

Electrical | Power Rating

Supply

13amp

13amp

13amp

13amp

13amp

13amp

13amp

E&R Moffat Ltd. Bonnybridge FK4 2BS Scotland

www.ermoffat.co.uk +44 (0) 1324 812272 sales@ermoffat.co.uk