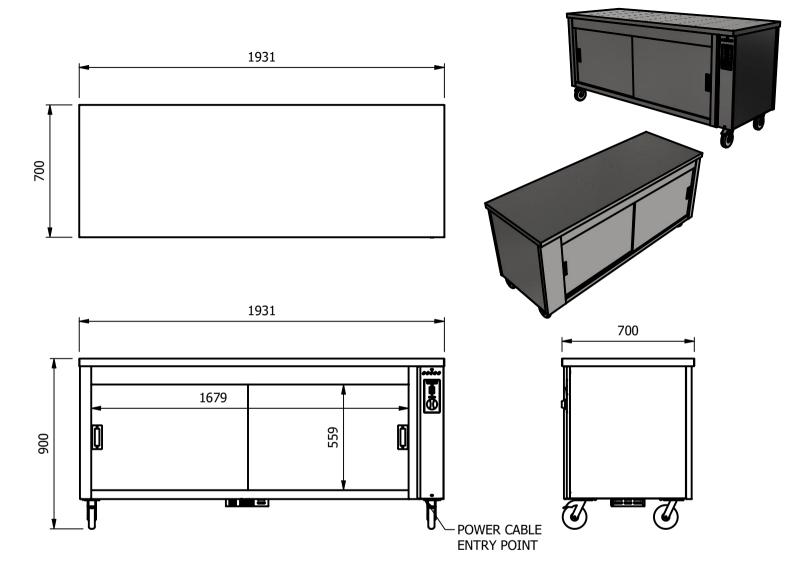

# Dimensions

Width - 1931mm Depth - 700mm Height - 900mm Weight - 111kg

### Capacity of Hot Cupboard [usable inside space]

Width - 1679mm Depth - 555mm Usable Height Bottom shelf - 210mm Usable Height Top Shelf - 195mm

### Installation

All swivel castors, two braked

| ALL SHEET METAL DIMENSIONS ARE I/S (INSIDE SIZES) (UNLESS OTHERWISE STATED)                                                   |          |           |       | ALL DIMENSIONS IN (mm), TOLERANCE = LINEAR $\pm$ 0.5mm, ANGULAR $\pm$ 0.5mm (OR AS STATED). ALL SHARP EDGES TO BE REMOVED FROM SHEET METAL PARTS |     |                      |                                                                                                                                                                  |        |     |     |
|-------------------------------------------------------------------------------------------------------------------------------|----------|-----------|-------|--------------------------------------------------------------------------------------------------------------------------------------------------|-----|----------------------|------------------------------------------------------------------------------------------------------------------------------------------------------------------|--------|-----|-----|
| Product                                                                                                                       | COUNTERS |           |       | Product No                                                                                                                                       |     | No reproduction or p |                                                                                                                                                                  |        |     |     |
| Description                                                                                                                   | HC5DBS-7 |           |       |                                                                                                                                                  |     |                      | or assembled in accordance with this drawing without prior written consent. This prohibition is a term of any contract relating to this drawing. Rights reserved |        |     |     |
| Material/Finish                                                                                                               |          | Thickness |       | Desp/Date                                                                                                                                        |     |                      | : 1956 as ammended by the<br>yright Act 1968.                                                                                                                    |        |     |     |
| Legacy P/N                                                                                                                    |          | Weight    | 111kg | Quote No.                                                                                                                                        |     | Dwg No.              | CTRP-113706-1                                                                                                                                                    |        | Iss | sue |
| Client                                                                                                                        |          |           |       | SO Number                                                                                                                                        | N/A | Drawn By             | A                                                                                                                                                                | ВВ     |     | _   |
| Client Project                                                                                                                |          |           |       | Approved By                                                                                                                                      |     | Date                 | 28/06                                                                                                                                                            | 5/2021 | _   | _   |
| E & R MOFFAT LTD, SEABEGS ROAD, BONNYBRIDGE, FK4 2BS, T: +44 (0)1324 812272, E: sales@ermoffat.co.uk, Web: www.ermoffat.co.uk |          |           |       |                                                                                                                                                  |     |                      | 1:20                                                                                                                                                             | Sheet  | 1/2 | A4  |