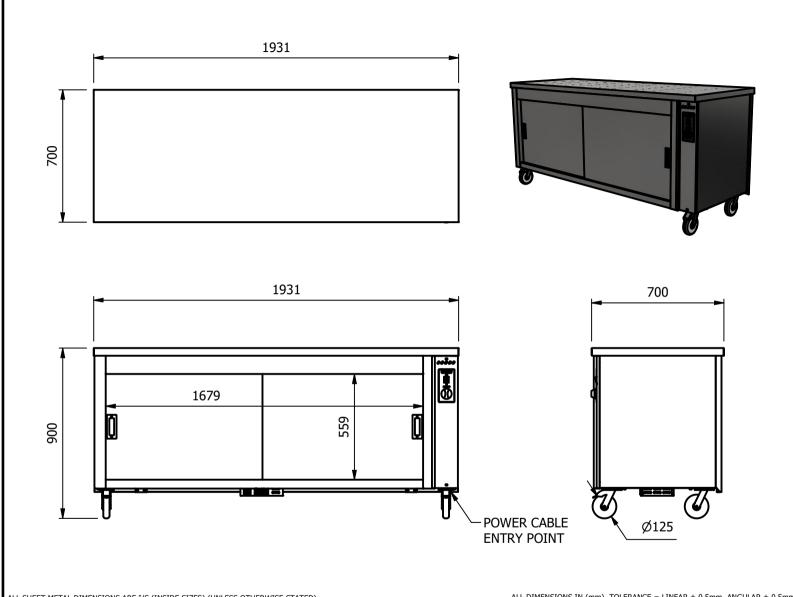

#### -Dimensions

Width - 1931mm Depth - 700mm

Height - 900mm

Weight - 111kg

### Capacity of Hot Cupboard [usable inside space]

Width - 1679mm Depth - 555mm

Usable Height Bottom shelf - 210mm

Usable Height Top Shelf - 195mm

#### Installation

All swivel castors, two braked

| ALL SHEET METAL DIMENSIONS ARE I/S (INSIDE SIZES) (UNLESS OTHERWISE STATED)                                                   |       |            |       |             | ), TULERANCE = LINEAR $\pm$ 0.5 | IIIII, ANGULAK ± 0.        | JIIIII (OK AS STATED                                                                                                                                             | J. ALL SHAKE LUGLS IN                       | J DE KENOVED I KON | SHEET ME  | TAL FARTS |
|-------------------------------------------------------------------------------------------------------------------------------|-------|------------|-------|-------------|---------------------------------|----------------------------|------------------------------------------------------------------------------------------------------------------------------------------------------------------|---------------------------------------------|--------------------|-----------|-----------|
| Product                                                                                                                       | COUNT | Product No |       |             | No reproduction or po           | rticle may be manufactured |                                                                                                                                                                  |                                             |                    |           |           |
| Description                                                                                                                   | HC5-7 |            |       |             |                                 |                            | or assembled in accordance with this drawing without prior written consent. This prohibition is a term of any contract relating to this drawing. Rights reserved |                                             |                    | FAT /     |           |
| Material/Finish                                                                                                               |       | Thickness  |       | Desp/Date   |                                 |                            |                                                                                                                                                                  | 1956 as ammended by the<br>yright Act 1968. |                    |           |           |
| Legacy P/N                                                                                                                    |       | Weight     | 111kg | Quote No.   |                                 |                            | Dwg No. CTRP-11                                                                                                                                                  |                                             | 3430-1 Issue       |           |           |
| Client                                                                                                                        |       | -          |       | SO Number   | N/A                             |                            | Drawn By                                                                                                                                                         | AE                                          | 3B                 |           | _         |
| Client Project                                                                                                                |       |            |       | Approved By |                                 |                            | Date                                                                                                                                                             | 28/06                                       | /2021              | <b>_</b>  | _         |
| E & R MOFFAT LTD, SEABEGS ROAD, BONNYBRIDGE, FK4 2BS, T: +44 (0)1324 812272, E: sales@ermoffat.co.uk, Web: www.ermoffat.co.uk |       |            |       |             |                                 | Scale                      | 1:20                                                                                                                                                             | Sheet                                       | 1/2                | <b>A4</b> |           |