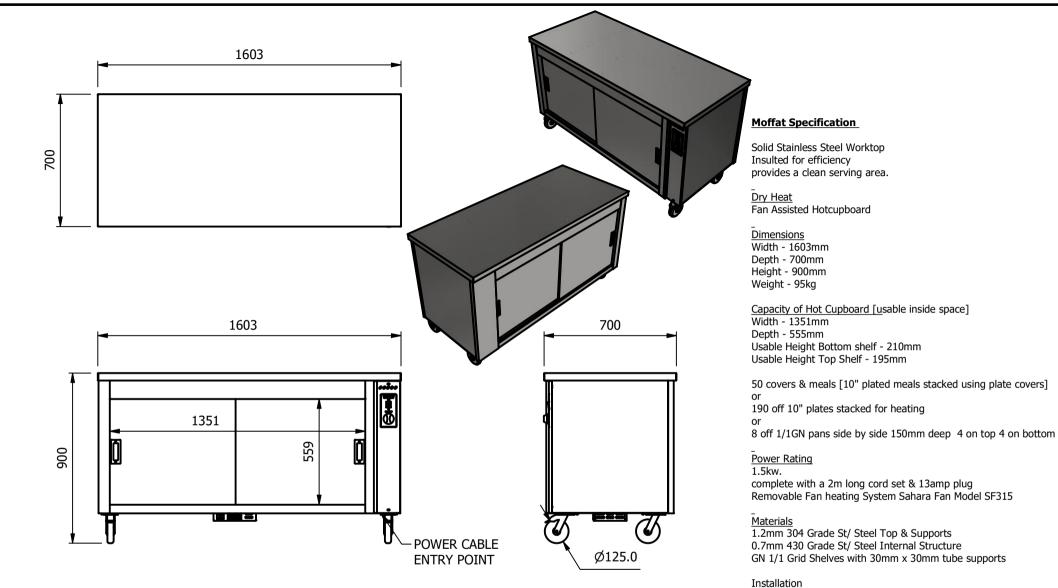

All swivel castors, two braked

| ALL SHEET METAL DIMENSIONS ARE I/S (INSIDE SIZES) (UNLESS OTHERWISE STATED) ALL DIMENSIONS IN (mm), TOLERANCE = LINEAR ± 0.5mm, ANG |          |                     |      |             |     | ANGULAR ± 0.5mm (OR AS STATE | LAR ± 0.5mm (OR AS STATED). ALL SHARP EDGES TO BE REMOVED FROM SHEET METAL PART                                                                                        |         |       |    |  |
|-------------------------------------------------------------------------------------------------------------------------------------|----------|---------------------|------|-------------|-----|------------------------------|------------------------------------------------------------------------------------------------------------------------------------------------------------------------|---------|-------|----|--|
| Product                                                                                                                             | COUNTERS |                     |      | Product No  |     |                              | publication of this drawing<br>article may be manufactured                                                                                                             |         |       |    |  |
| Description                                                                                                                         | HC4DBS-7 |                     |      |             |     | without prior written co     | or assembled in accordance with this drawing<br>without prior written consent. This prohibition is a term<br>of any contract relating to this drawing. Rights reserved |         |       |    |  |
| Material/Finish                                                                                                                     |          | Thickness Desp/Date |      |             |     |                              | under the Copyright Act 1956 as ammended by the<br>Design Copyright Act 1968.                                                                                          |         |       |    |  |
| Legacy P/N                                                                                                                          |          | Weight              | 95kg | Quote No.   |     | Dwg No.                      | CTRP-1                                                                                                                                                                 | 13705-1 | Issue |    |  |
| Client                                                                                                                              |          |                     |      | SO Number   | N/A | Drawn By                     | A                                                                                                                                                                      | BB      |       |    |  |
| Client Project                                                                                                                      |          |                     |      | Approved By |     | Date                         | 28/06                                                                                                                                                                  | /2021   |       |    |  |
| E & R MOFFAT LTD, SEABEGS ROAD, BONNYBRIDGE, FK4 2BS, T: +44 (0)1324 812272, E: sales@ermoffat.co.uk, Web: www.ermoffat.co.uk       |          |                     |      |             |     |                              | 1:20                                                                                                                                                                   | Sheet   | 1/2   | A4 |  |