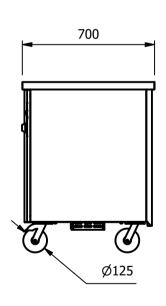

# Dimensions

Width - 1603mm

Depth - 700mm

Height - 900mm

Weight - 95kg

### Installation

All swivel castors, two braked

| ALL SHEET METAL DIMENSIONS ARE I/S (INSIDE SIZES) (UNLESS OTHERWISE STATED)                                                   |          |           |      | ALL DIMENSIONS IN (mm), TOLERANCE = LINEAR ± 0.5mm, ANGULAR ± 0.5mm (OR AS STATED). ALL SHARP EDGES TO BE REMOVED FROM SHEET METAL PARTS |     |                                                                                                                                                                        |                             |        |          |           |  |
|-------------------------------------------------------------------------------------------------------------------------------|----------|-----------|------|------------------------------------------------------------------------------------------------------------------------------------------|-----|------------------------------------------------------------------------------------------------------------------------------------------------------------------------|-----------------------------|--------|----------|-----------|--|
| Product                                                                                                                       | COUNTERS |           |      | Product No                                                                                                                               |     | No reproduction or p                                                                                                                                                   | article may be manufactured |        |          |           |  |
| Description                                                                                                                   | HC4-7    |           |      |                                                                                                                                          |     | or assembled in accordance with this drawing<br>without prior written consent. This prohibition is a term<br>of any contract relating to this drawing. Rights reserved |                             | \MOI   | \MOFFAT/ |           |  |
| Material/Finish                                                                                                               |          | Thickness |      | Desp/Date                                                                                                                                |     | under the Copyright Act<br>Design Cop                                                                                                                                  |                             |        |          |           |  |
| Legacy P/N                                                                                                                    |          | Weight    | 95kg | Quote No.                                                                                                                                |     | Dwg No.                                                                                                                                                                | CTRP-113429-1               |        | Iss      | Issue     |  |
| Client                                                                                                                        |          |           |      | SO Number                                                                                                                                | N/A | Drawn By                                                                                                                                                               | Al                          | BB     |          |           |  |
| Client Project                                                                                                                |          |           |      | Approved By                                                                                                                              |     | Date                                                                                                                                                                   | 28/06                       | 5/2021 |          |           |  |
| E & R MOFFAT LTD, SEABEGS ROAD, BONNYBRIDGE, FK4 2BS, T: +44 (0)1324 812272, E: sales@ermoffat.co.uk, Web: www.ermoffat.co.uk |          |           |      |                                                                                                                                          |     |                                                                                                                                                                        | 1:20                        | Sheet  | 1/2      | <b>A4</b> |  |