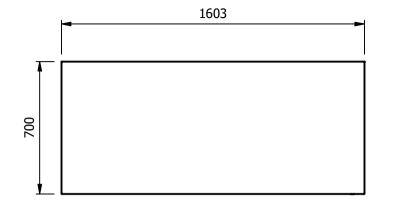

# 1351 POWER CABLE ENTRY POINT



# **Moffat Specification**

Solid Stainless Steel Worktop Insulted for efficiency provides a clean serving area.

## Dry Heat

Fan Assisted Hotcupboard

# Dimensions

Width - 1603mm

Depth - 700mm

Height - 900mm

Weight - 95kg

# <u>Capacity of Hot Cupboard [usable inside space]</u>

Width - 1351mm

Depth - 555mm

Usable Height Bottom shelf - 210mm

Usable Height Top Shelf - 195mm

50 covers & meals [10" plated meals stacked using plate covers] or

190 off 10" plates stacked for heating

or

8 off 1/1GN pans side by side 150mm deep 4 on top 4 on bottom

# Power Rating

1.5kw.

complete with a 2m long cord set & 13amp plug Removable Fan heating System Sahara Fan Model SF315

## Materials

1.2mm 304 Grade St/ Steel Top & Supports
0.7mm 430 Grade St/ Ste