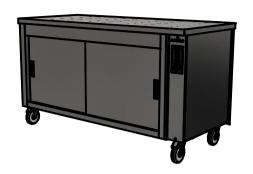

# **Moffat Specification**

Solid Stainless Steel Worktop Insulted for efficiency provides a clean serving area.

## Dry Heat

Fan Assisted Hotcupboard

### Installation

All swivel castors, two braked

| ALL SHEET METAL DIMENSIONS ARE I/S (INSIDE SIZES) (UNLESS OTHERWISE STATED)                                                   |          |           |      | ALL DIMENSIONS IN (mm), TOLERANCE = LINEAR ± 0.5mm, ANGULAR ± 0.5mm (OR AS STATED). ALL SHARP EDGES TO BE REMOVED FROM SHEET METAL PARTS |     |                                                                                                                                                                        |                             |        |          |           |  |
|-------------------------------------------------------------------------------------------------------------------------------|----------|-----------|------|------------------------------------------------------------------------------------------------------------------------------------------|-----|------------------------------------------------------------------------------------------------------------------------------------------------------------------------|-----------------------------|--------|----------|-----------|--|
| Product                                                                                                                       | COUNTERS |           |      | Product No                                                                                                                               |     | No reproduction or p                                                                                                                                                   | article may be manufactured |        |          |           |  |
| Description                                                                                                                   | HC4-7    |           |      |                                                                                                                                          |     | or assembled in accordance with this drawing<br>without prior written consent. This prohibition is a term<br>of any contract relating to this drawing. Rights reserved |                             | \MOI   | \MOFFAT/ |           |  |
| Material/Finish                                                                                                               |          | Thickness |      | Desp/Date                                                                                                                                |     | under the Copyright Act<br>Design Cop                                                                                                                                  |                             |        |          |           |  |
| Legacy P/N                                                                                                                    |          | Weight    | 95kg | Quote No.                                                                                                                                |     | Dwg No.                                                                                                                                                                | CTRP-113429-1               |        | Iss      | Issue     |  |
| Client                                                                                                                        |          |           |      | SO Number                                                                                                                                | N/A | Drawn By                                                                                                                                                               | Al                          | BB     |          |           |  |
| Client Project                                                                                                                |          |           |      | Approved By                                                                                                                              |     | Date                                                                                                                                                                   | 28/06                       | 5/2021 |          |           |  |
| E & R MOFFAT LTD, SEABEGS ROAD, BONNYBRIDGE, FK4 2BS, T: +44 (0)1324 812272, E: sales@ermoffat.co.uk, Web: www.ermoffat.co.uk |          |           |      |                                                                                                                                          |     |                                                                                                                                                                        | 1:20                        | Sheet  | 1/2      | <b>A4</b> |  |