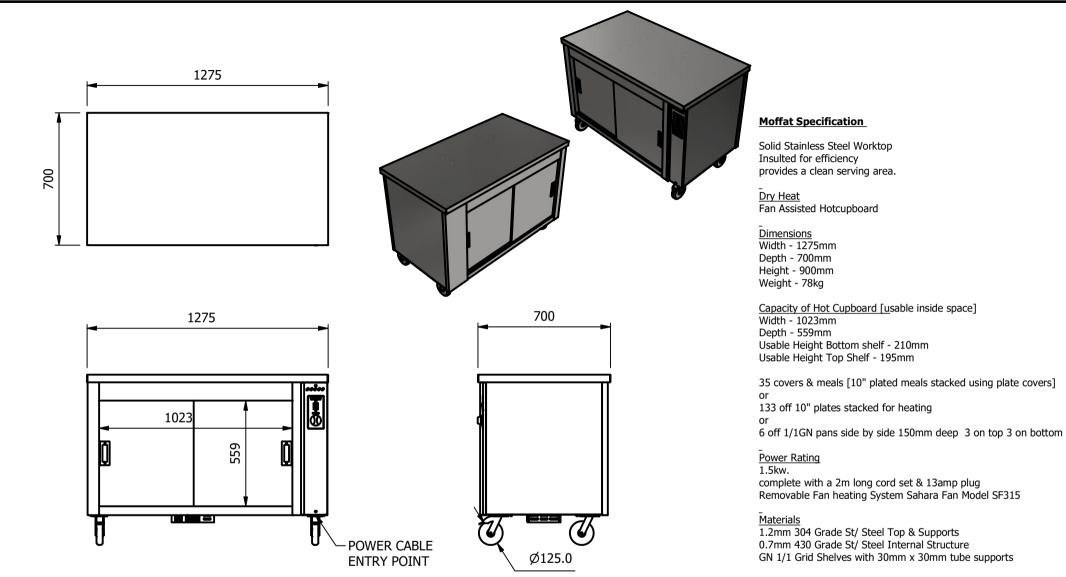

Installation All swivel castors, two braked

| ALL SHEET METAL DIMENSIONS ARE I/S (INSIDE SIZES) (UNLESS OTHERWISE STATED) ALL DIMENSIONS IN (mm), TOLERANCE = LINEAR ± 0.5mm, ANGULA |          |           |      |             |     | mm, ANGULAR ± 0.5mm | ± 0.5mm (OR AS STATED). ALL SHARP EDGES TO BE REMOVED FROM SHEET METAL PART                                                                                            |                                                        |               |     |            |
|----------------------------------------------------------------------------------------------------------------------------------------|----------|-----------|------|-------------|-----|---------------------|------------------------------------------------------------------------------------------------------------------------------------------------------------------------|--------------------------------------------------------|---------------|-----|------------|
| Product                                                                                                                                | COUNTERS |           |      | Product No  |     |                     | No reproduction or pu<br>ay be made, and no ar                                                                                                                         | blication of this drawing<br>ticle may be manufactured |               |     | _          |
| Description                                                                                                                            | HC3DBS-7 |           |      |             |     |                     | or assembled in accordance with this drawing<br>without prior written consent. This prohibition is a term<br>of any contract relating to this drawing. Rights reserved |                                                        |               |     | ' <i> </i> |
| Material/Finis                                                                                                                         | h        | Thickness |      | Desp/Date   |     | un                  | nder the Copyright Act<br>Design Copy                                                                                                                                  | 1956 as ammended by the right Act 1968.                |               |     | <u> </u>   |
| Legacy P/N                                                                                                                             |          | Weight    | 78kg | Quote No.   |     | D                   | wg No.                                                                                                                                                                 | CTRP-1                                                 | .3670-1 Issue |     |            |
| Client                                                                                                                                 |          |           |      | SO Number   | N/A | D                   | rawn By                                                                                                                                                                | AE                                                     | 3B            |     | _          |
| Client Project                                                                                                                         | t        |           |      | Approved By |     |                     | Date                                                                                                                                                                   | 28/06                                                  | /2021         |     | -          |
| E & R MOFFAT LTD, SEABEGS ROAD, BONNYBRIDGE, FK4 2BS, T: +44 (0)1324 812272, E: sales@ermoffat.co.uk, Web: www.ermoffat.co.uk          |          |           |      |             |     |                     | Scale                                                                                                                                                                  | 1:20                                                   | Sheet         | 1/2 | A4         |