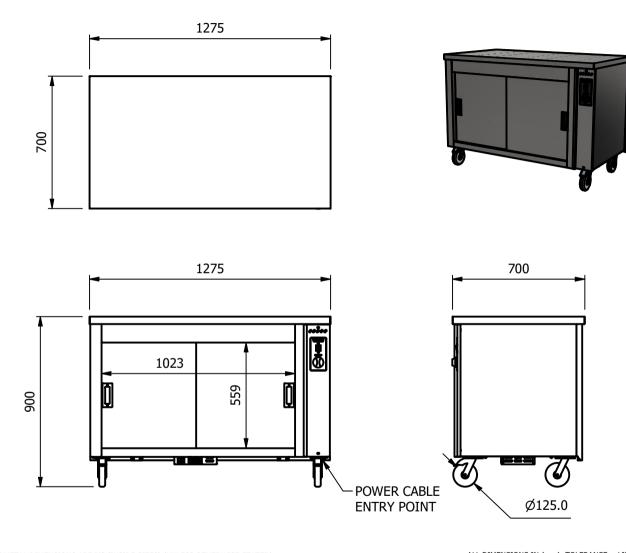

## **Moffat Specification**

Solid Stainless Steel Worktop Insulted for efficiency provides a clean serving area.

Dry Heat

Fan Assisted Hotcupboard

<u>Dimensions</u> Width - 1275mm

Depth - 700mm

Height - 900mm

Weight - 78kg

Capacity of Hot Cupboard [usable inside space]

Width - 1023mm

Depth - 559mm

Usable Height Bottom shelf - 210mm

Usable Height Top Shelf - 195mm

35 covers & meals [10" plated meals stacked using plate covers]

## Installation

All swivel castors, two braked

| ALL SHEET METAL DIMENSIONS ARE I/S (INSIDE SIZES) (UNLESS OTHERWISE STATED)  ALL DIMENSIONS IN (mm), TOLERANCE = LINEAR ± 0.5mm, ANGULAR ± |          |           |      |             |     | : 0.5mm (OR AS STATED). ALL SHARP EDGES TO BE REMOVED FROM SHEET METAL PARTS |                                                                                                                                                                  |       |        |    |
|--------------------------------------------------------------------------------------------------------------------------------------------|----------|-----------|------|-------------|-----|------------------------------------------------------------------------------|------------------------------------------------------------------------------------------------------------------------------------------------------------------|-------|--------|----|
| Product                                                                                                                                    | COUNTERS |           |      | Product No  |     | may be made, and no                                                          | No reproduction or publication of this drawing may be made, and no article may be manufactured                                                                   |       |        |    |
| Description                                                                                                                                | HC3-7    |           |      |             |     | without prior written con                                                    | or assembled in accordance with this drawing without prior written consent. This prohibition is a term of any contract relating to this drawing. Rights reserved |       | FFAT / |    |
| Material/Finish                                                                                                                            |          | Thickness |      | Desp/Date   |     | under the Copyright Ac                                                       | t 1956 as ammended by the<br>byright Act 1968.                                                                                                                   |       |        |    |
| Legacy P/N                                                                                                                                 |          | Weight    | 78kg | Quote No.   |     | Dwg No.                                                                      | CTRP-113426-1                                                                                                                                                    |       | Issue  |    |
| Client                                                                                                                                     |          |           |      | SO Number   | N/A | Drawn By                                                                     | Al                                                                                                                                                               | ВВ    |        | _  |
| Client Project                                                                                                                             |          |           |      | Approved By |     | Date                                                                         | 28/06                                                                                                                                                            | /2021 | 1      | _  |
| E & R MOFFAT LTD, SEABEGS ROAD, BONNYBRIDGE, FK4 2BS, T: +44 (0)1324 812272, E: sales@ermoffat.co.uk, Web: www.ermoffat.co.uk              |          |           |      |             |     | Scale                                                                        | 1:20                                                                                                                                                             | Sheet | 1/2    | A4 |