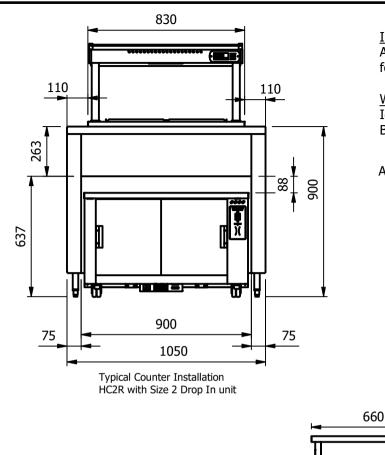

# Important Design Parameters

Allow a <u>minimum</u> air space of 15mm all round for easy slide in under counter.

## Warning

Ideally the electrical socket fitted in the counter would be recessed Be aware allowances must be made for any protuding power outlets etc.

Also suitable for a counter set at 850mm high

**ENTRY POINT** 

#### Installation

RollUnder

All swivel castors, two braked

Minimum Under Counter Void Space

### **Dimensions**

Width - 900mm

Depth - 675mm Height - 565mm

| ALL SHEET METAL DIMENSIONS ARE I/S (INSIDE SIZES) | 'UNI ESS OTHERWISE STATED) | ALL DIMENSIONS IN (mm), TOLERANCE = LINEAR ± 0.5mm, ANGULAR ± 0.5mm (OR AS STATED). ALL SHARP EDGES TO BE REMOVED FROM SHEET METAL | PARTS! |
|---------------------------------------------------|----------------------------|------------------------------------------------------------------------------------------------------------------------------------|--------|
|                                                   |                            |                                                                                                                                    |        |