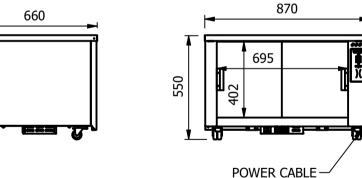

### **Dimensions**

Width - 870mm

Depth - 660mm

Height - 550mm

Weight - 34kg

#### Capacity [usable inside space]

Width - 695mm Depth - 545mm Height - 306mm

#### Power Rating

0.9kv

complete with a 2m long cord set & 13amp plug Removable Fan heating System Sahara Fan Model SF309