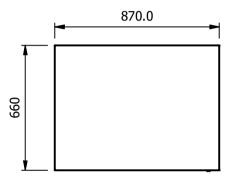

# Important Design Parameters

Allow a <u>minimum</u> air space of 15mm all round for easy slide in under counter.

## Warning

Ideally the electrical socket fitted in the counter would be recessed Be aware allowances must be made for any protuding power outlets etc.

Also suitable for a counter set at 850mm high



**ENTRY POINT** 



#### Moffat Specification

### Dry Heat

Fan Assisted Hotcupboard

### **Dimensions**

Width - 870mm

Depth - 660mm

Height - 550mm

Weight - 34kg

#### Capacity [usable inside space]

Width - 695mm Depth - 545mm Height - 306mm

#### Power Rating

0.9kv

complete with a 2m long cord set & 13amp plug Removable Fan heating System Sahara Fan Model SF309

#### **Materials**

1.2mm 304 Grade St/ Steel Top & Supports
0.7mm 430 Grade St/ Steel Internal Structure
GN 1/1 Grid Shelves with 30mm x 30mm tube supports

#### Installation

RollUnder

All swivel castors, two braked

Minimum Under Counter Void Space

### **Dimensions**

Width - 900mm

Depth - 675mm Height - 565mm

| ALL SHEET METAL DIMENSIONS ARE I/S (INSIDE SIZES) | 'UNI ESS OTHERWISE STATED) | ALL DIMENSIONS IN (mm)