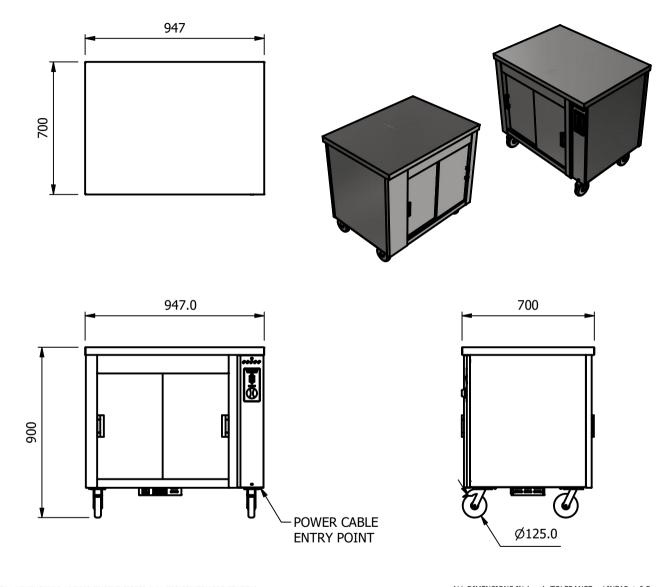

### \_ <u>Dimensions</u>

Width - 947mm

Depth - 700mm

Height - 900mm

Weight - 63kg

## Installation

All swivel castors, two braked

| ALL SHEET METAL DIMENSIONS ARE I/S (INSIDE SIZES) (UNLESS OTHERWISE STATED) ALL DIMENSIONS IN (mm), TOLERANCE = LINEAR ± 0.5mm, ANGULAR ± 0.5mm, (OR AS STATED). ALL SHARP EDGES TO BE REMOVED FROM SHEET METAL DIMENSIONS IN (mm), TOLERANCE = LINEAR ± 0.5mm, ANGULAR ± 0.5mm (OR AS STATED). |          |           |      |             |     |          |                                                                                                                                                                  |         | TAL PARTS |    |
|-------------------------------------------------------------------------------------------------------------------------------------------------------------------------------------------------------------------------------------------------------------------------------------------------|----------|-----------|------|-------------|-----|----------|------------------------------------------------------------------------------------------------------------------------------------------------------------------|---------|-----------|----|
| Product                                                                                                                                                                                                                                                                                         | COUNTERS |           |      | Product No  |     |          | No reproduction or publication of this drawing may be made, and no article may be manufactured                                                                   |         |           |    |
| Description                                                                                                                                                                                                                                                                                     | HC2DBS-7 |           |      |             |     |          | or assembled in accordance with this drawing without prior written consent. This prohibition is a term of any contract relating to this drawing. Rights reserved |         | FFAT /    |    |
| Material/Finish                                                                                                                                                                                                                                                                                 |          | Thickness |      | Desp/Date   |     |          | t 1956 as ammended by the<br>pyright Act 1968.                                                                                                                   |         |           |    |
| Legacy P/N                                                                                                                                                                                                                                                                                      |          | Weight    | 63kg | Quote No.   |     | Dwg No.  | CTRP-1                                                                                                                                                           | 13704-1 | Issue     |    |
| Client                                                                                                                                                                                                                                                                                          |          |           |      | SO Number   | N/A | Drawn By | Al                                                                                                                                                               | 3B      |           | _  |
| Client Project                                                                                                                                                                                                                                                                                  |          |           |      | Approved By |     | Date     | 28/06                                                                                                                                                            | /2021   | ]         |    |
| E & R MOFFAT LTD, SEABEGS ROAD, BONNYBRIDGE, FK4 2BS, T: +44 (0)1324 812272, E: sales@ermoffat.co.uk, Web: www.ermoffat.co.uk                                                                                                                                                                   |          |           |      |             |     |          | 1:20                                                                                                                                                             | Sheet   | 1/2       | A4 |