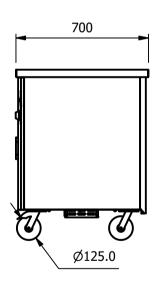

#### -Dimensions

Width - 947mm

Depth - 700mm

Height - 900mm

Weight - 63kg

## Installation

All swivel castors, two braked

| ALL SHEET METAL DIMEN:                                                                                                        | SIONS ARE I/S (INSIDE SIZES) (UNLESS OTHERWISE STATED | 0)        |      | ALL DIMENSIONS IN (mn | n), TOLERANCE = LINEAR $\pm$ 0.5mm, ANGULA | $AR \pm 0.5$ mm (OR AS STATED | ). ALL SHARP EDGES T                                                                                                                                             | O BE REMOVED FROM | M SHEET ME | TAL PARTS |  |
|-------------------------------------------------------------------------------------------------------------------------------|-------------------------------------------------------|-----------|------|-----------------------|--------------------------------------------|-------------------------------|------------------------------------------------------------------------------------------------------------------------------------------------------------------|-------------------|------------|-----------|--|
| Product                                                                                                                       | COUNTERS                                              |           |      | Product No            |                                            | may be made, and no           | No reproduction or publication of this drawing may be made, and no article may be manufactured                                                                   |                   |            |           |  |
| Description                                                                                                                   | HC2-7                                                 |           |      |                       |                                            | without prior written con     | or assembled in accordance with this drawing without prior written consent. This prohibition is a term of any contract relating to this drawing. Rights reserved |                   |            | <b>'</b>  |  |
| Material/Finish                                                                                                               |                                                       | Thickness |      | Desp/Date             |                                            |                               | under the Copyright Act 1956 as ammended by the<br>Design Copyright Act 1968.                                                                                    |                   |            |           |  |
| Legacy P/N                                                                                                                    |                                                       | Weight    | 63kg | Quote No.             |                                            | Dwg No.                       | CTRP-113409-1                                                                                                                                                    |                   | Issue      |           |  |
| Client                                                                                                                        |                                                       | -         |      | SO Number             | N/A                                        | Drawn By                      | N.Ra                                                                                                                                                             | ymen              |            |           |  |
| Client Project                                                                                                                |                                                       |           |      | Approved By           |                                            | Date                          | 28/06                                                                                                                                                            | 5/2021            |            |           |  |
| E & R MOFFAT LTD, SEABEGS ROAD, BONNYBRIDGE, FK4 2BS, T: +44 (0)1324 812272, E: sales@ermoffat.co.uk, Web: www.ermoffat.co.uk |                                                       |           |      |                       |                                            | Scale                         | 1:20                                                                                                                                                             | Sheet             | 1/2        | A4        |  |