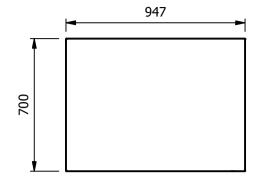

## **Moffat Specification**

Solid Stainless Steel Worktop Insulted for efficiency provides a clean serving area.

# Dry Heat

Fan Assisted Hotcupboard

#### -Dimensions

Width - 947mm

Depth - 700mm

Height - 900mm

Weight - 63kg

# Capacity of Hot Cupboard [usable inside space]

Width - 695mm

Depth - 559mm

Usable Height Bottom shelf - 210mm

Usable Height Top Shelf - 195mm

25 covers & meals [10" plated meals stacked using plate covers]

0

95 off 10" plates stacked for heating

or

4 off 1/1GN pans side by side 150mm deep 2 on top 2 on bottom

## Power Rating

0.9kw.

complete with a 2m long cord set & 13amp plug Removable Fan heating System Sahara Fan Model SF309

## Materials

1.2mm 304 Grade St/ Steel Top & Supports
0.7mm 430 Grade St/ Steel Internal Structure
GN 1/1 Grid S