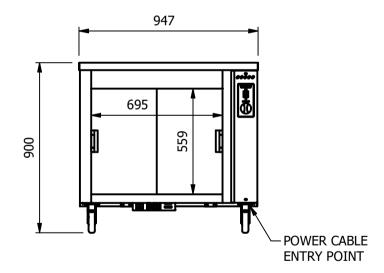

#### -Dimensions

Width - 947mm

Depth - 700mm

Height - 900mm

Weight - 63kg

# Capacity of Hot Cupboard [usable inside space]

Width - 695mm

Depth - 559mm

Usable Height Bottom shelf - 210mm

Usable Height Top Shelf - 195mm

25 covers & meals [10" plated meals stacked using plate covers]