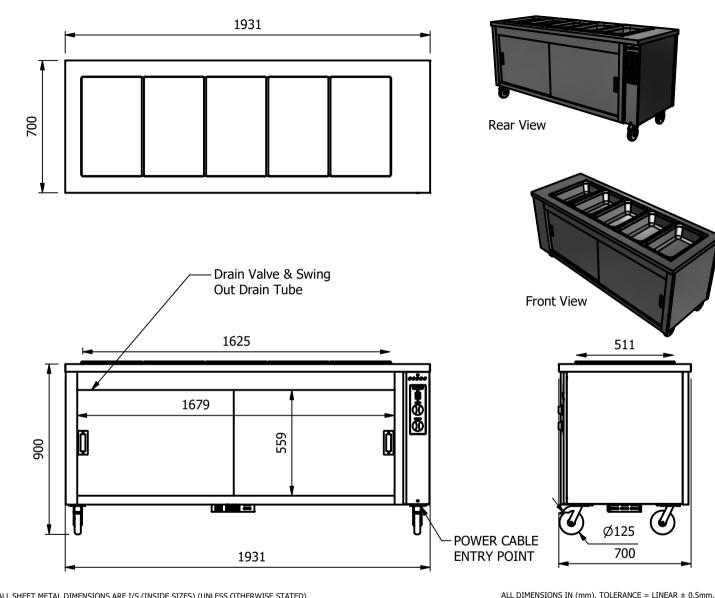

## Installation

All swivel castors, two braked

#### **Dimensions**

Width - 1931mm

Depth - 700mm

Height - 900mm

Weight - 118kg

## Capacity of Bainmarie

Four GN1/1 pans up to 150mm deep

[Note:-pans are not supplied, available at extra cost]

## Capacity of Hot Cupboard [usable inside space]

Width - 1679mm

Depth - 559mm

Usable Height Bottom shelf - 210mm

Usable Height Top Shelf - 195mm

60 covers & meals [10" plated meals stacked using plate covers]

or

228 off 10" plates stacked for heating

or

10 off 1/1GN pans side by side 150mm deep 5 on top 5 on bottom

### Installation

All swivel castors, two braked

| ALL SHEET METAL DIMENSIONS ARE I/S (INSIDE SIZES) (UNLESS OTHERWISE STATED)                                                   |          |            |       | ALL DIMENSIONS IN (MM), TOLERANCE = LINEAR ± 0.5mm, ANGULAR ± 0.5mm (OR AS STATED). ALL SHARP EDGES TO BE REMOVED FROM SHEET METAL PAR |                      |                            |                                                                                                                                                                  |       |               |          | TAL PARTS |
|-------------------------------------------------------------------------------------------------------------------------------|----------|------------|-------|----------------------------------------------------------------------------------------------------------------------------------------|----------------------|----------------------------|------------------------------------------------------------------------------------------------------------------------------------------------------------------|-------|---------------|----------|-----------|
| Product                                                                                                                       | COUN     | Product No |       |                                                                                                                                        | No reproduction or p | rticle may be manufactured |                                                                                                                                                                  |       |               |          |           |
| Description                                                                                                                   | HB5DBS-7 |            |       |                                                                                                                                        |                      |                            | or assembled in accordance with this drawing without prior written consent. This prohibition is a term of any contract relating to this drawing. Rights reserved |       |               | <i>'</i> |           |
| Material/Finish                                                                                                               |          | Thickness  |       | Desp/Date                                                                                                                              |                      |                            | under the Copyright Act<br>Design Cop                                                                                                                            |       |               |          |           |
| Legacy P/N                                                                                                                    |          | Weight     | 118kg | Quote No.                                                                                                                              |                      |                            | Dwg No. CTRP-1                                                                                                                                                   |       | 13686-1 Issue |          |           |
| Client                                                                                                                        |          | -          |       | SO Number                                                                                                                              | N/A                  |                            | Drawn By                                                                                                                                                         | Al    | 3B            |          | _         |
| Client Project                                                                                                                |          |            |       | Approved By                                                                                                                            |                      |                            | Date                                                                                                                                                             | 28/06 | /2021         | T        |           |
| E & R MOFFAT LTD, SEABEGS ROAD, BONNYBRIDGE, FK4 2BS, T: +44 (0)1324 812272, E: sales@ermoffat.co.uk, Web: www.ermoffat.co.uk |          |            |       |                                                                                                                                        |                      |                            | Scale                                                                                                                                                            | 1:20  | Sheet         | 1/2      | <b>A4</b> |