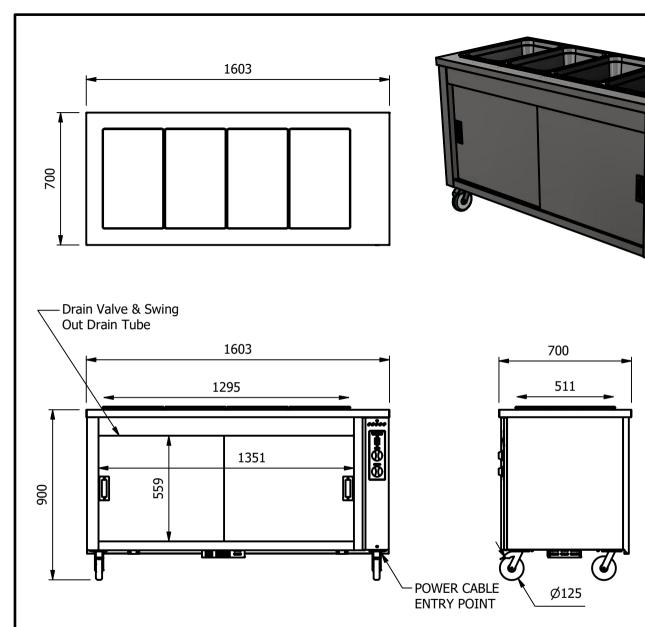

# **Installation**

All swivel castors, two braked

#### Dimensions

Width - 1603mm Depth - 700mm Height - 900mm Weight - 100kg

#### <u>Capacity of Hot Cupboard [usable inside space]</u>

Width - 1351mm Depth - 559mm Usable Height Bottom shelf - 210mm Usable Height Top Shelf - 195mm

50 covers & meals [10" plated meals stacked using plate covers]

190 off 10" plates stacked for heating

or 190 or

8 off 1/1GN pans side by side 150mm deep 4 on top 4 on bottom

Installation All swivel castors, two braked

| ALL SHEET METAL DIMENSIONS ARE I/S (INSIDE SIZES) (UNLESS OTHERWISE STATED)                                                   |          |           |       | ALL DIMENSIONS IN (mm), TOLERANCE = LINEAR ± 0.5mm, ANGULAR ± 0.5mm (OR AS STATED). ALL SHARP EDGES TO BE REMOVED FROM SHEET METAL PARTS |     |                                                                                   |                                                                                                   |              |     |     |
|-------------------------------------------------------------------------------------------------------------------------------|----------|-----------|-------|------------------------------------------------------------------------------------------------------------------------------------------|-----|-----------------------------------------------------------------------------------|---------------------------------------------------------------------------------------------------|--------------|-----|-----|
| Product                                                                                                                       | COUNTERS |           |       | Product No                                                                                                                               |     | may be made, and no a                                                             | No reproduction or publication of this drawing<br>may be made, and no article may be manufactured |              |     |     |
| Description                                                                                                                   | HB4-7    |           |       |                                                                                                                                          |     | or assembled in acco<br>without prior written cons<br>of any contract relating to |                                                                                                   |              |     |     |
| Material/Finish                                                                                                               |          | Thickness |       | Desp/Date                                                                                                                                |     |                                                                                   | : 1956 as ammended by the<br>yright Act 1968.                                                     |              |     |     |
| Legacy P/N                                                                                                                    |          | Weight    | 100kg | Quote No.                                                                                                                                |     | Dwg No.                                                                           | CTRP-1                                                                                            | 3123-1 Issue |     | sue |
| Client                                                                                                                        |          | ·         |       | SO Number                                                                                                                                | N/A | Drawn By                                                                          | AI                                                                                                | 3B           |     |     |
| Client Project                                                                                                                |          |           |       | Approved By                                                                                                                              |     | Date                                                                              | 28/06                                                                                             | /2021        |     | -   |
| E & R MOFFAT LTD, SEABEGS ROAD, BONNYBRIDGE, FK4 2BS, T: +44 (0)1324 812272, E: sales@ermoffat.co.uk, Web: www.ermoffat.co.uk |          |           |       |                                                                                                                                          |     |                                                                                   | 1:20                                                                                              | Sheet        | 1/2 | A4  |