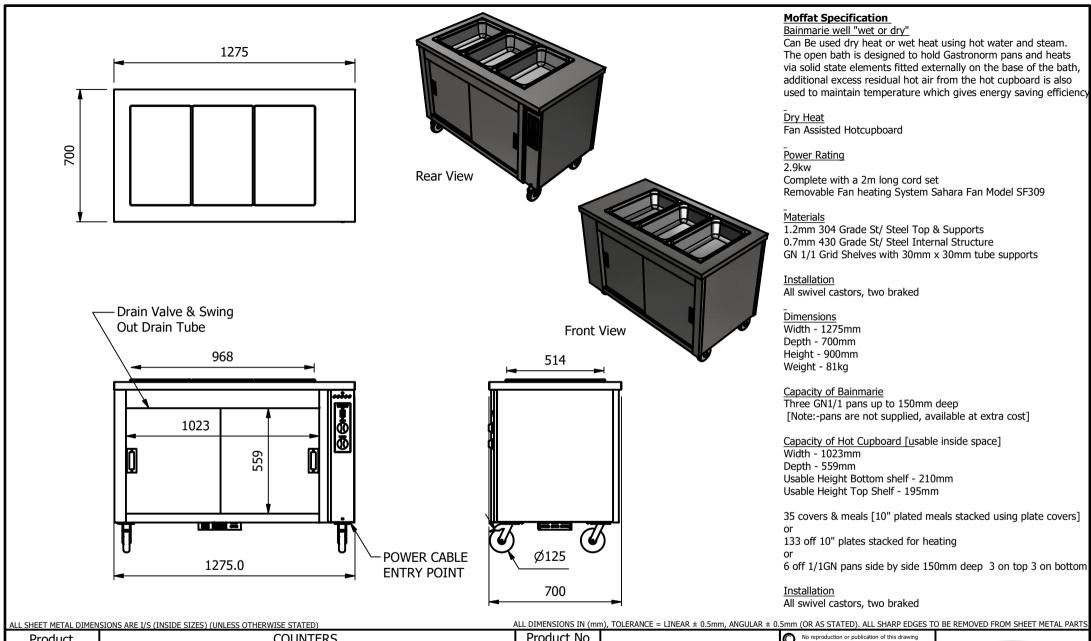

| ALL SHEET METAL DIMENSIONS ARE I/S (INSIDE SIZES) (UNLESS OTHERWISE STATED)                                                   |          |            |      |                                               |                             |          | 0.5ININ (OR AS STATED). ALL SHARP EDGES TO BE REMOVED FROM SHEET METAL PARTS                                                                                           |       |       |    |  |
|-------------------------------------------------------------------------------------------------------------------------------|----------|------------|------|-----------------------------------------------|-----------------------------|----------|------------------------------------------------------------------------------------------------------------------------------------------------------------------------|-------|-------|----|--|
| Product                                                                                                                       | COUNT    | Product No |      | No reproduction or p<br>may be made, and no a | article may be manufactured |          |                                                                                                                                                                        |       |       |    |  |
| Description                                                                                                                   | HB3DBS-7 |            |      |                                               |                             |          | or assembled in accordance with this drawing<br>without prior written consent. This prohibition is a term<br>of any contract relating to this drawing. Rights reserved |       |       | 1  |  |
| Material/Finish                                                                                                               |          | Thickness  |      | Desp/Date                                     |                             |          | under the Copyright Act 1956 as ammended by the<br>Design Copyright Act 1968.                                                                                          |       |       |    |  |
| Legacy P/N                                                                                                                    |          | Weight     | 81kg | Quote No.                                     |                             | Dwg No.  | CTRP-113500-1                                                                                                                                                          |       | Issue |    |  |
| Client                                                                                                                        |          |            |      | SO Number                                     | N/A                         | Drawn By | AE                                                                                                                                                                     | 3B    |       | _  |  |
| Client Project                                                                                                                |          |            |      | Approved By                                   |                             | Date     | 28/06                                                                                                                                                                  | /2021 |       | -  |  |
| E & R MOFFAT LTD, SEABEGS ROAD, BONNYBRIDGE, FK4 2BS, T: +44 (0)1324 812272, E: sales@ermoffat.co.uk, Web: www.ermoffat.co.uk |          |            |      |                                               |                             |          | 1:20                                                                                                                                                                   | Sheet | 1/2   | A4 |  |