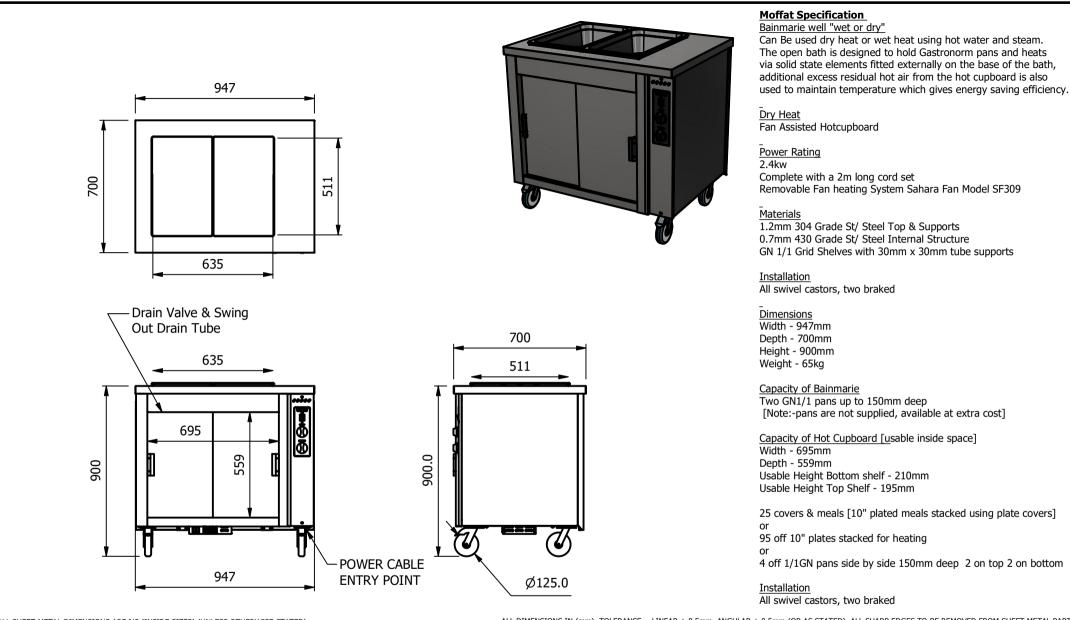

| ALL SHEET METAL DIMENSIONS ARE I/S (INSIDE SIZES) (UNLESS OTHERWISE STATED)                                                   |          |           |      | ALL DIMENSIONS IN (mm | n), TOLERANCE = LINEAR ± 0.5mm, ANGULAR | ± 0.5mm (OR AS STATED                                                             | ). ALL SHARP EDGES T                        | O BE REMOVED FROM | SHEET MET | TAL PARTS |
|-------------------------------------------------------------------------------------------------------------------------------|----------|-----------|------|-----------------------|-----------------------------------------|-----------------------------------------------------------------------------------|---------------------------------------------|-------------------|-----------|-----------