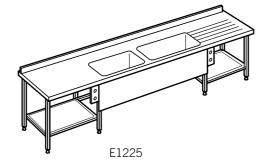

| uas | COI | nnectio | ) |
|-----|-----|---------|---|
| Po  | wer | rating  | ŀ |
|     |     |         |   |

Wash bowl mm length x width x depth

**Sterilizing bowl** mm length x width x depth

| E1222             | E1230              | E1223              | E1224              | E1225              | E1226              | E1227              | E1030              |
|-------------------|--------------------|--------------------|--------------------|--------------------|--------------------|--------------------|--------------------|
| Electric          | Electric           | Electric           | Electric           | Electric           | Electric           | Electric           | Electric           |
| 864<br>622<br>900 | 3600<br>760<br>900 | 2400<br>600<br>900 | 2400<br>600<br>900 | 3660<br>760<br>900 | 3660<br>700<br>900 | 2400<br>700<br>900 | 3200<br>760<br>900 |
| 4.0               | 6.0                | 3.0                | 4.0                | 6.0                | 6.0                | 4.0                | 6.0                |
|                   | 760 x 510 x 305    | 600 x 450 x 300    | 600 x 450 x 300    | 760 x 400 x 300    | 760 x 380 x 250    | 700 x 500 x 300    | 760 x 510 x 305    |
| 700 x 500 x 300   | 915 x 380 x 350    | 380 x 450 x 380    | 600 x 450 x 380    | 915 x 400 x 365    | 915 x 380 x 330    | 500 x 330 x 355    | 915 x 380 x 350    |