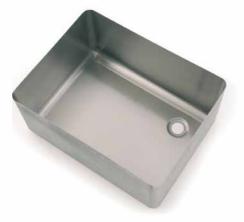

## Heavy Duty Bowls and Taps

Flanged Bowls

**Raw Bowls** for welding into stainless steel tops

**Circular Bowls** for welding into stainless steel tops

**Heavy Duty Bowls**Our range of bowls to be incorporated into bespoke sink units are made from stainless steel with welded corners providing a consistent thickness to both the base and sides of the bowls. Bespoke sizes are available