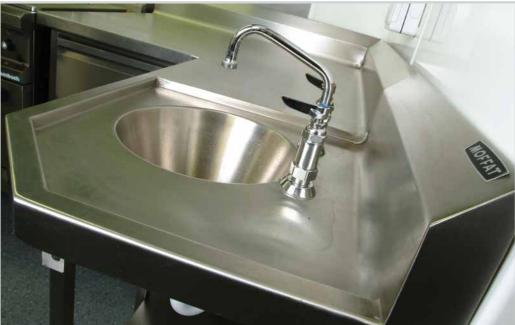

### Sterilising Sink Units

The range of sterilising sinks are manufactured to customer requirements, all tops are manufactured from 1.5mm thick type 304 stainless steel, welded construction to form a single seamless unit with satin polished finish. The top is 20mm deep with anti drip front and end edges and a 40mm boxed upstand to the rear. Heavy duty sterilising bowls have front operated waste valve with overflow. Heavy duty wash bowls fitted with corner standing waste or plug chain and overflow. The stainless steel understructure has adjustable feet and the unit is finished with a deep stainless steel apron to cover the sterilising bowls. Sterilising sinks are thermostatically controlled to operate at 82°C and are fully insulated. See the price list for a full range of accessories.

**Taps**A variety of tap styles are available.
All taps shown are 1/2". However a 3/4" tall column tap with cross heads is available.
(Model FX 1-8)

Mixer tap with cross heads Model FX1

Tall column tap with cross heads Model FX3

Basin tap with cross heads Model FX4

Pre rinse spray tap Model FX8

Tall column tap with lever Model FX5

Basin tap with lever Model FX6

Mixer tap with lever Model FX7