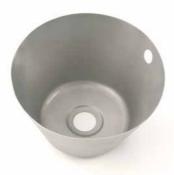

## Heavy Duty Bowls and Taps

Flanged Bowls

**Raw Bowls** for welding into stainless steel tops

**Circular Bowls** for welding into stainless steel tops

**Heavy Duty Bowls**Our range of bowls to be incorporated into bespoke sink units are made from stainless steel with welded corners providing a consistent thickness to both the base and sides of the bowls. Bespoke sizes are available