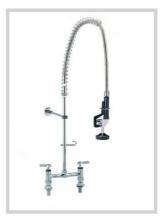

**Taps**A variety of tap styles are available.
All taps shown are 1/2". However a 3/4" tall column tap with cross heads is available.
(Model FX 1-8)

Mixer tap with cross heads Model FX1

Tall column tap with cross heads Model FX3

Basin tap with cross heads Model FX4

Pre rinse spray tap Model FX8

Tall column tap with lever Model FX5

Basin tap with lever Model FX6

Mixer tap with lever Model FX7