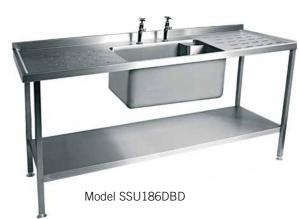

Generginks and Dishwash Tabling
Food Cotton
17.01

'S' Range

Sink Units

'S' Range Sink Unit Tops with heavy duty Bowls, manufactured from type 304 stainless steel, that form a single seamless unit with a satin polished finish and relief pattern wipe clean drainers. Anti drip edge to front and ends with a boxed upstand to the rear (Up stand 50mm high with 20mm return to wall. Front and end turn downs: 50mm). The heavy duty bowls have 38mm corner standing waste and overflow, complete with stainless steel strainer. All units are 900mm high to top of anti drip edge and are mounted on square section stainless steel legs with adjustable feet and stainless steel undershelf. The units can be supplied with mixer or column taps with traditional cross heads or lever operation. Valances to obscure the bowl when viewed from the front are also available as an option.

'S' Range Sink Units are delivered fully assembled but as a budget option can be supplied flat packed complete with tools and instruction for assembly.

'S' Range Sink Unit cross section

Guide to model codes **SSU** = 'S' Range Sink Unit. The next 3/4 numbers denotes the length and depth. 6 denotes 600mm deep, 65 is 650mm deep and 7 means the unit is 700mm deep. **D** denotes drainer and **B** means bowl, to indicate the layout of the Sink Unit. Therefore **DBBD**, from left to right, means drainer, bowl, bowl and drainer.

Length mm

Depth mm Height mm

MODEL

| SSU156BBD  | SSU186DBD  | SSU186BBD  | SSU186DBB  | SSU246DBBD  |
|------------|------------|------------|------------|-------------|
| 1500       | 1800       | 1800       | 1800       | 2400        |
| 600        | 600        | 600        | 600        | 600         |
| 900        | 900        | 900        | 900        | 900         |
| SSU1565BBD | SSU1865DBD | SSU1865BBD | SSU1865DBB | SSU2465DBBD |
| 1500       | 1800       | 1800       | 1800       | 2400        |
| 650        | 650        | 650        | 650        | 650         |
| 900        | 900        | 900        | 900        | 900         |
| SSU157BBD  | SSU187DBD  | SSU187BBD  | SSU187DBB  | SSU247DBBD  |
| 1500       | 1800       | 1800       | 1800       | 2400        |
| 700        | 700        | 700        | 700        | 700         |
| 900        | 900        | 900        | 900        | 900         |