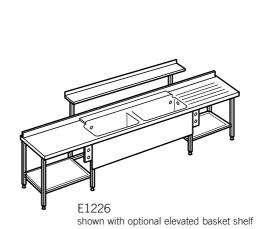

### Dishwash Tabling

Dishwash tabling is normally built to suit individual requirements. Illustrated below is a typical layout which shows some of the options offered. Moffat can provide drawings for approval.

Dishwash tables are manufactured from stainless steel (type 304). The profile can be as our standard or a special as required. Dishwash table ends are shaped to suit the particular dishwash machine entry. The understructure is made from 30mm square section stainless steel and the legs are fitted with adjustable feet and come complete with undershelf as standard. Extras include scrapping chutes, welded in waste disposal hoppers, pre-rinse sinks and sprays, runners to accommodate dishwash baskets, watertight joints and special splashbacks. Please see price list for detailed specification.

| uas | COI | nnectio | ) |
|-----|-----|---------|---|
| Po  | wer | rating  | ŀ |
|     |     |         |   |

Wash bowl mm length x width x depth

**Sterilizing bowl** mm length x width x depth

| E1222             | E1230              | E1223              | E1224              | E1225              | E1226              | E1227              | E1030              |
|-------------------|--------------------|--------------------|--------------------|--------------------|--------------------|--------------------|--------------------|
| Electric          | Electric           | Electric           | Electric           | Electric           | Electric           | Electric           | Electric           |
| 864<br>622<br>900 | 3600<br>760<br>900 | 2400<br>600<br>900 | 2400<br>600<br>900 | 3660<br>760<br>900 | 3660<br>700<br>900 | 2400<br>700<br>900 | 3200<br>760<br>900 |
| 4.0               | 6.0                | 3.0                | 4.0                | 6.0                | 6.0                | 4.0                | 6.0                |
|                   | 760 x 510 x 305    | 600 x 450 x 300    | 600 x 450 x 300    | 760 x 400 x 300    | 760 x 380 x 250    | 700 x 500 x 300    | 760 x 510 x 305    |
| 700 x 500 x 300   | 915 x 380 x 350    | 380 x 450 x 380    | 600 x 450 x 380    | 915 x 400 x 365    | 915 x 380 x 330    | 500 x 330 x 355    | 915 x 380 x 350    |