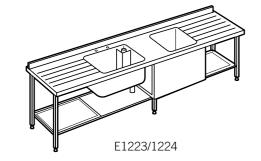

| uas | COI | nnectio | ) |
|-----|-----|---------|---|
| Po  | wer | rating  | ŀ |
|     |     |         |   |

Wash bowl mm length x width x depth

**Sterilizing bowl** mm length x width x depth

| E1222             | E1230              | E1223              | E1224              | E1225              | E1226              | E1227              | E1030              |
|-------------------|--------------------|--------------------|--------------------|--------------------|--------------------|--------------------|--------------------|
| Electric          | Electric           | Electric           | Electric           | Electric           | Electric           | Electric           | Electric           |
| 864<br>622<br>900 | 3600<br>760<br>900 | 2400<br>600<br>900 | 2400<br>600<br>900 | 3660<br>760<br>900 | 3660<br>700<br>900 | 2400<br>700<br>900 | 3200<br>760<br>900 |
| 4.0               | 6.0                | 3.0                | 4.0                | 6.0                | 6.0                | 4.0                | 6.0                |
|                   | 760 x 510 x 305    | 600 x 450 x 300    | 600 x 450 x 300    | 760 x 400 x 300    | 760 x 380 x 250    | 700 x 500 x 300    | 760 x 510 x 305    |
| 700 x 500 x 300   | 915 x 380 x 350    | 380 x 450 x 380    | 600 x 450 x 380    | 915 x 400 x 365    | 915 x 380 x 330    | 500 x 330 x 355    | 915 x 380 x 350    |