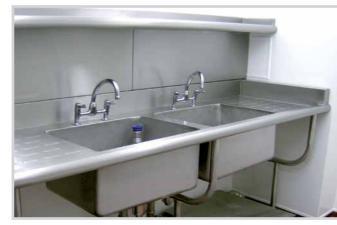

Generginks and Dishwash Tabling
Food Cotton
17.01

'S' Range

Sink Units

'S' Range Sink Unit Tops with heavy duty Bowls, manufactured from type 304 stainless steel, that form a single seamless unit with a satin polished finish and relief pattern wipe clean drainers. Anti drip edge to front and ends with a boxed upstand to the rear (Up stand 50mm high with 20mm return to wall. Front and end turn downs: 50mm). The heavy duty bowls have 38mm corner standing waste and overflow, complete with stainless steel strainer. All units are 900mm high to top of anti drip edge and are mounted on square section stainless steel legs with adjustable feet and stainless steel undershelf. The units can be supplied with mixer or column taps with traditional cross heads or lever operation. Valances to obscure the bowl when viewed from the front are also available as an option.

'S' Range Sink Units are delivered fully assembled but as a budget option can be supplied flat packed complete with tools and instruction for assembly.

'S' Range Sink Unit cross section

Guide to model codes **SSU** = 'S' Range Sink Unit. The next 3/4 numbers denotes the length and depth. 6 denotes 600mm deep, 65 is 650mm deep and 7 means the unit is 700mm deep. **D** denotes drainer and **B** means bowl, to indicate the layout of the Sink Unit. Therefore **DBBD**, from left to right, means drainer, bowl, bowl and drainer.