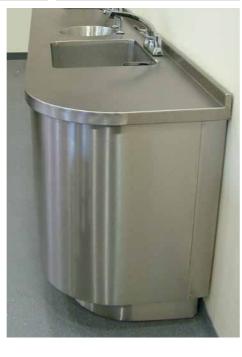

### Dishwash Tabling

Dishwash tabling is normally built to suit individual requirements. Illustrated below is a typical layout which shows some of the options offered. Moffat can provide drawings for approval.

Dishwash tables are manufactured from stainless steel (type 304). The profile can be as our standard or a special as required. Dishwash table ends are shaped to suit the particular dishwash machine entry. The understructure is made from 30mm square section stainless steel and the legs are fitted with adjustable feet and come complete with undershelf as standard. Extras include scrapping chutes, welded in waste disposal hoppers, pre-rinse sinks and sprays, runners to accommodate dishwash baskets, watertight joints and special splashbacks. Please see price list for detailed specification.

Standard Dishwash Table

1 1