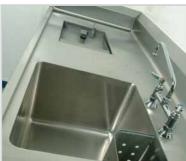

## Heavy Duty Bowls and Taps

Flanged Bowls

**Raw Bowls** for welding into stainless steel tops

**Circular Bowls** for welding into stainless steel tops

**Heavy Duty Bowls**Our range of bowls to be incorporated into bespoke sink units are made from stainless steel with welded corners providing a consistent thickness to both the base and sides of the bowls. Bespoke sizes are available