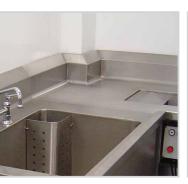

### Sterilising Sink Units

The range of sterilising sinks are manufactured to customer requirements, all tops are manufactured from 1.5mm thick type 304 stainless steel, welded construction to form a single seamless unit with satin polished finish. The top is 20mm deep with anti drip front and end edges and a 40mm boxed upstand to the rear. Heavy duty sterilising bowls have front operated waste valve with overflow. Heavy duty wash bowls fitted with corner standing waste or plug chain and overflow. The stainless steel understructure has adjustable feet and the unit is finished with a deep stainless steel apron to cover the sterilising bowls. Sterilising sinks are thermostatically controlled to operate at 82°C and are fully insulated. See the price list for a full range of accessories.