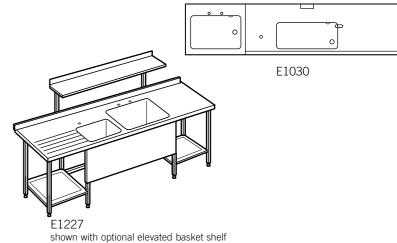

### Dishwash Tabling

Dishwash tabling is normally built to suit individual requirements. Illustrated below is a typical layout which shows some of the options offered. Moffat can provide drawings for approval.

Dishwash tables are manufactured from stainless steel (type 304). The profile can be as our standard or a special as required. Dishwash table ends are shaped to suit the particular dishwash machine entry. The understructure is made from 30mm square section stainless steel and the legs are fitted with adjustable feet and come complete with undershelf as standard. Extras include scrapping chutes, welded in waste disposal hoppers, pre-rinse sinks and sprays, runners to accommodate dishwash baskets, watertight joints and special splashbacks. Please see price list for detailed specification.

| uas | COI | nnectio | ) |
|-----|-----|---------|---|
| Po  | wer | rating  | ŀ |
|     |     |         |   |

Wash bowl mm length x width x depth

**Sterilizing bowl** mm length x width x depth

| E1222             | E1230              | E1223              | E1224              | E1225              | E1226              | E1227              | E1030              |
|-------------------|--------------------|--------------------|--------------------|--------------------|--------------------|--------------------|--------------------|
| Electric          | Electric           | Electric           | Electric           | Electric           | Electric           | Electric           | Electric           |
| 864<br>622<br>900 | 3600<br>760<br>900 | 2400<br>600<br>900 | 2400<br>600<br>900 | 3660<br>760<br>900 | 3660<br>700<br>900 | 2400<br>700<br>900 | 3200<br>760<br>900 |
| 4.0               | 6.0                | 3.0                | 4.0                | 6.0                | 6.0                | 4.0                | 6.0                |
|                   | 760 x 510 x 305    | 600 x 450 x 300    | 600 x 450 x 300    | 760 x 400 x 300    | 760 x 380 x 250    | 700 x 500 x 300    | 760 x 510 x 305    |
| 700 x 500 x 300   | 915 x 380 x 350    | 380 x 450 x 380    | 600 x 450 x 380    | 915 x 400 x 365    | 915 x 380 x 330    | 500 x 330 x 355    | 915 x 380 x 350    |