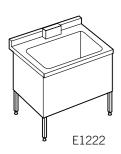

| uas | COI | nnectio | ) |
|-----|-----|---------|---|
| Po  | wer | rating  | ŀ |
|     |     |         |   |

Wash bowl mm length x width x depth

**Sterilizing bowl** mm length x width x depth

| E1222             | E1230              | E1223              | E1224              | E1225              | E1226              | E1227              | E1030              |
|-------------------|--------------------|--------------------|--------------------|--------------------|--------------------|--------------------|--------------------|
| Electric          | Electric           | Electric           | Electric           | Electric           | Electric           | Electric           | Electric           |
| 864<br>622<br>900 | 3600<br>760<br>900 | 2400<br>600<br>900 | 2400<br>600<br>900 | 3660<br>760<br>900 | 3660<br>700<br>900 | 2400<br>700<br>900 | 3200<br>760<br>900 |
| 4.0               | 6.0                | 3.0                | 4.0                | 6.0                | 6.0                | 4.0                | 6.0                |
|                   | 760 x 510 x 305    | 600 x 450 x 300    | 600 x 450 x 300    | 760 x 400 x 300    | 760 x 380 x 250    | 700 x 500 x 300    | 760 x 510 x 305    |
| 700 x 500 x 300   | 915 x 380 x 350    | 380 x 450 x 380    | 600 x 450 x 380    | 915 x 400 x 365    | 915 x 380 x 330    | 500 x 330 x 355    | 915 x 380 x 350    |