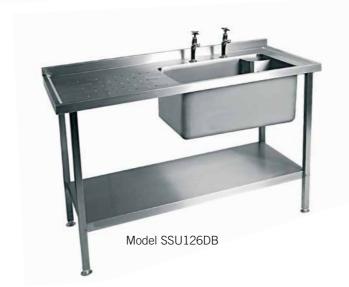

Generginks and Dishwash Tabling
Food Cotton
17.01

'S' Range

Sink Units

'S' Range Sink Unit Tops with heavy duty Bowls, manufactured from type 304 stainless steel, that form a single seamless unit with a satin polished finish and relief pattern wipe clean drainers. Anti drip edge to front and ends with a boxed upstand to the rear (Up stand 50mm high with 20mm return to wall. Front and end turn downs: 50mm). The heavy duty bowls have 38mm corner standing waste and overflow, complete with stainless steel strainer. All units are 900mm high to top of anti drip edge and are mounted on square section stainless steel legs with adjustable feet and stainless steel undershelf. The units can be supplied with mixer or column taps with traditional cross heads or lever operation. Valances to obscure the bowl when viewed from the front are also available as an option.

'S' Range Sink Units are delivered fully assembled but as a budget option can be supplied flat packed complete with tools and instruction for assembly.

'S' Range Sink Unit cross section

Guide to model codes **SSU** = 'S' Range Sink Unit. The next 3/4 numbers denotes the length and depth. 6 denotes 600mm deep, 65 is 650mm deep and 7 means the unit is 700mm deep. **D** denotes drainer and **B** means bowl, to indicate the layout of the Sink Unit. Therefore **DBBD**, from left to right, means drainer, bowl, bowl and drainer.

Length mm

Depth mm Height mm

MODEL

| SSU76B            | SSU126BD           | SSU126DB           | SSU156BD           | SSU156DB           | SSU156DBB          |
|-------------------|--------------------|--------------------|--------------------|--------------------|--------------------|
| 700<br>600<br>900 | 1200<br>600<br>900 | 1200<br>600<br>900 | 1500<br>600<br>900 | 1500<br>600<br>900 | 1500<br>600<br>900 |
| SSU765B           | SSU1265BD          | SSU1265DB          | SSU1565BD          | SSU1565DB          | SSU1565DBB         |
| 700<br>650<br>900 | 1200<br>650<br>900 | 1200<br>650<br>900 | 1500<br>650<br>900 | 1500<br>650<br>900 | 1500<br>650<br>900 |
| SSU77B            | SSU127BD           | SSU127DB           | SSU157BD           | SSU157DB           | SSU157DBB          |
| 700<br>700<br>900 | 1200<br>700<br>900 | 1200<br>700<br>900 | 1500<br>700<br>900 | 1500<br>700<br>900 | 1500<br>700<br>900 |
|                   |                    |                    |                    |                    |                    |