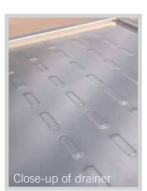

Nylon Coated Cup & Cutlery Racks Model FX71

Nylon Coated Plate Racks Model FX73

Relief patterned drainers

| MODE                               |
|------------------------------------|
| Турс                               |
| Length mn<br>Depth mn<br>Height mn |
|                                    |