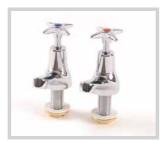

**Taps**A variety of tap styles are available.
All taps shown are 1/2". However a 3/4" tall column tap with cross heads is available.
(Model FX 1-8)

Mixer tap with cross heads Model FX1

Tall column tap with cross heads Model FX3

Basin tap with cross heads Model FX4

Pre rinse spray tap Model FX8

Tall column tap with lever Model FX5

Basin tap with lever Model FX6

Mixer tap with lever Model FX7