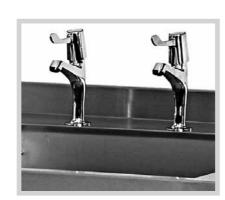

**Taps**A variety of tap styles are available.
All taps shown are 1/2". However a 3/4" tall column tap with cross heads is available.
(Model FX 1-8)

Mixer tap with cross heads Model FX1

Tall column tap with cross heads Model FX3

Basin tap with cross heads Model FX4

Pre rinse spray tap Model FX8

Tall column tap with lever Model FX5

Basin tap with lever Model FX6

Mixer tap with lever Model FX7