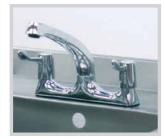

**Taps**A variety of tap styles are available.
All taps shown are 1/2". However a 3/4" tall column tap with cross heads is available.
(Model FX 1-8)

Mixer tap with cross heads Model FX1

Tall column tap with cross heads Model FX3

Basin tap with cross heads Model FX4

Pre rinse spray tap Model FX8

Tall column tap with lever Model FX5

Basin tap with lever Model FX6

Mixer tap with lever Model FX7