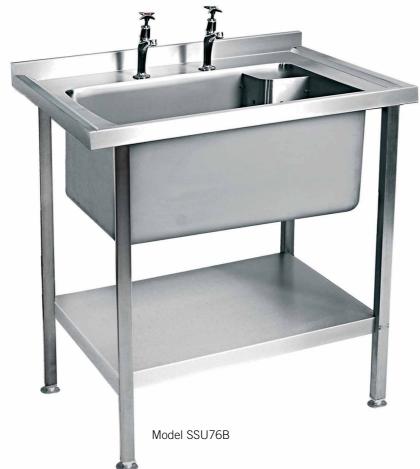

Generginks and Dishwash Tabling
Food Cotton
17.01

'S' Range

Sink Units

'S' Range Sink Unit Tops with heavy duty Bowls, manufactured from type 304 stainless steel, that form a single seamless unit with a satin polished finish and relief pattern wipe clean drainers. Anti drip edge to front and ends with a boxed upstand to the rear (Up stand 50mm high with 20mm return to wall. Front and end turn downs: 50mm). The heavy duty bowls have 38mm corner standing waste and overflow, complete with stainless steel strainer. All units are 900mm high to top of anti drip edge and are mounted on square section stainless steel legs with adjustable feet and stainless steel undershelf. The units can be supplied with mixer or column taps with traditional cross heads or lever operation. Valances to obscure the bowl when viewed from the front are also available as an option.

'S' Range Sink Units are delivered fully assembled but as a budget option can be supplied flat packed complete with tools and instruction for assembly.

'S' Range Sink Unit cross section

Guide to model codes **SSU** = 'S' Range Sink Unit. The next 3/4 numbers denotes the length and depth. 6 denotes 600mm deep, 65 is 650mm deep and 7 means the unit is 700mm deep. **D** denotes drainer and **B** means bowl, to indicate the layout of the Sink Unit. Therefore **DBBD**, from left to right, means drainer, bowl, bowl and drainer.

Length mm

Depth mm Height mm

MODEL

| SSU76B            | SSU126BD           | SSU126DB           | SSU156BD           | SSU156DB           | SSU156DBB          |
|-------------------|--------------------|--------------------|--------------------|--------------------|--------------------|
| 700<br>600<br>900 | 1200<br>600<br>900 | 1200<br>600<br>900 | 1500<br>600<br>900 | 1500<br>600<br>900 | 1500<br>600<br>900 |
| SSU765B           | SSU1265BD          | SSU1265DB          | SSU1565BD          | SSU1565DB          | SSU1565DBB         |
| 700<br>650<br>900 | 1200<br>650<br>900 | 1200<br>650<br>900 | 1500<br>650<br>900 | 1500<br>650<br>900 | 1500<br>650<br>900 |
| SSU77B            | SSU127BD           | SSU127DB           | SSU157BD           | SSU157DB           | SSU157DBB          |
| 700<br>700<br>900 | 1200<br>700<br>900 | 1200<br>700<br>900 | 1500<br>700<br>900 | 1500<br>700<br>900 | 1500<br>700<br>900 |
|                   |                    |                    |                    |                    |                    |