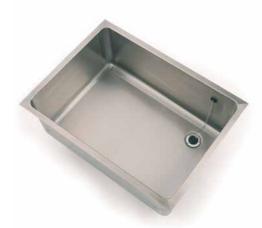

## Heavy Duty Bowls and Taps

Flanged Bowls

**Raw Bowls** for welding into stainless steel tops

**Circular Bowls** for welding into stainless steel tops

**Heavy Duty Bowls**Our range of bowls to be incorporated into bespoke sink units are made from stainless steel with welded corners providing a consistent thickness to both the base and sides of the bowls. Bespoke sizes are available