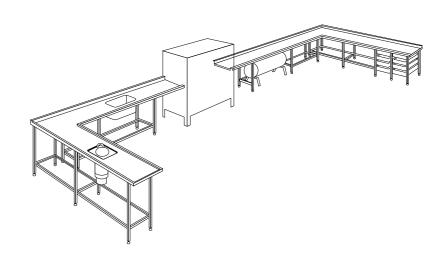

### Dishwash Tabling

Dishwash tabling is normally built to suit individual requirements. Illustrated below is a typical layout which shows some of the options offered. Moffat can provide drawings for approval.

Dishwash tables are manufactured from stainless steel (type 304). The profile can be as our standard or a special as required. Dishwash table ends are shaped to suit the particular dishwash machine entry. The understructure is made from 30mm square section stainless steel and the legs are fitted with adjustable feet and come complete with undershelf as standard. Extras include scrapping chutes, welded in waste disposal hoppers, pre-rinse sinks and sprays, runners to accommodate dishwash baskets, watertight joints and special splashbacks. Please see price list for detailed specification.