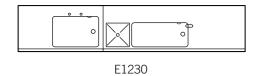

| uas | COI | nnectio | ) |
|-----|-----|---------|---|
| Po  | wer | rating  | ŀ |
|     |     |         |   |

Wash bowl mm length x width x depth

**Sterilizing bowl** mm length x width x depth

| E1222             | E1230              | E1223              | E1224              | E1225              | E1226              | E1227              | E1030              |
|-------------------|--------------------|--------------------|--------------------|--------------------|--------------------|--------------------|--------------------|
| Electric          | Electric           | Electric           | Electric           | Electric           | Electric           | Electric           | Electric           |
| 864<br>622<br>900 | 3600<br>760<br>900 | 2400<br>600<br>900 | 2400<br>600<br>900 | 3660<br>760<br>900 | 3660<br>700<br>900 | 2400<br>700<br>900 | 3200<br>760<br>900 |
| 4.0               | 6.0                | 3.0                | 4.0                | 6.0                | 6.0                | 4.0                | 6.0                |
|                   | 760 x 510 x 305    | 600 x 450 x 300    | 600 x 450 x 300    | 760 x 400 x 300    | 760 x 380 x 250    | 700 x 500 x 300    | 760 x 510 x 305    |
| 700 x 500 x 300   | 915 x 380 x 350    | 380 x 450 x 380    | 600 x 450 x 380    | 915 x 400 x 365    | 915 x 380 x 330    | 500 x 330 x 355    | 915 x 380 x 350    |