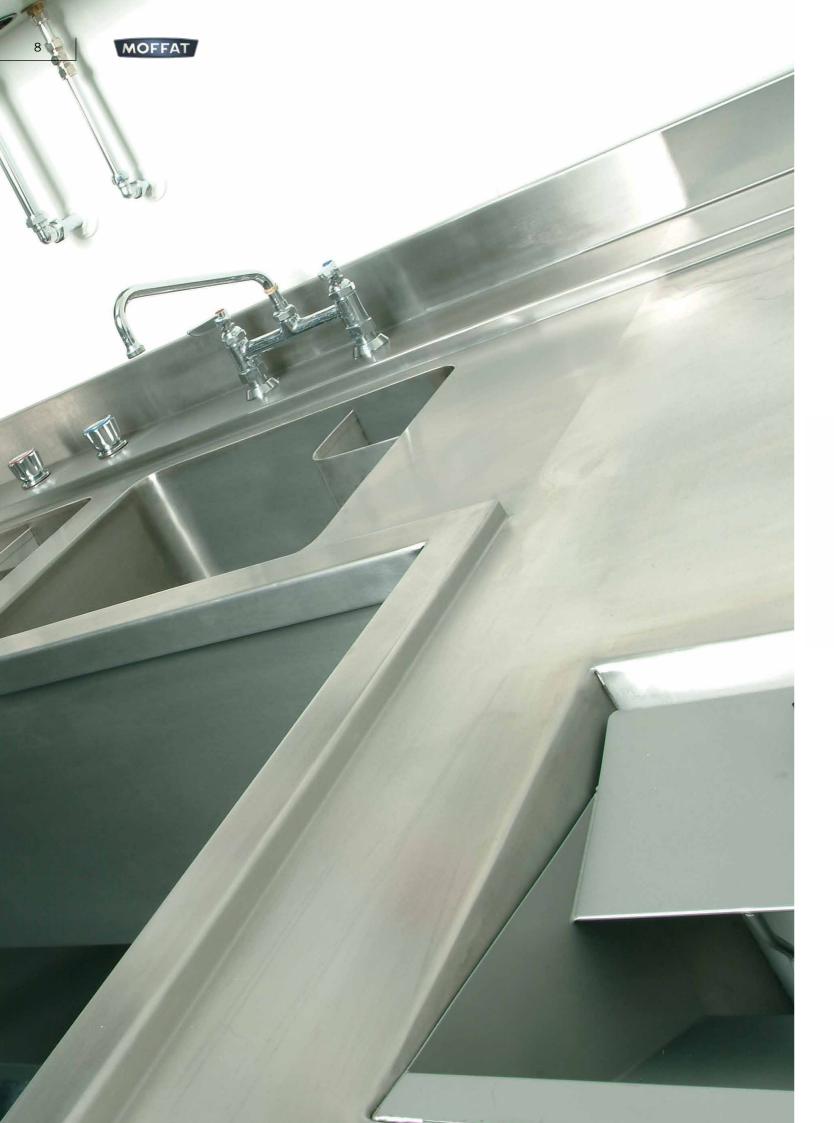

Generginks and Dishwash Tabling
Food Cotton
17.01

'S' Range

Sink Units

'S' Range Sink Unit Tops with heavy duty Bowls, manufactured from type 304 stainless steel, that form a single seamless unit with a satin polished finish and relief pattern wipe clean drainers. Anti drip edge to front and ends with a boxed upstand to the rear (Up stand 50mm high with 20mm return to wall. Front and end turn downs: 50mm). The heavy duty bowls have 38mm corner standing waste and overflow, complete with stainless steel strainer. All units are 900mm high to top of anti drip edge and are mounted on square section stainless steel legs with adjustable feet and stainless steel undershelf. The units can be supplied with mixer or column taps with traditional cross heads or lever operation. Valances to obscure the bowl when viewed from the front are also available as an option.

'S' Range Sink Units are delivered fully assembled but as a budget option can be supplied flat packed complete with tools and instruction for assembly.

'S' Range Sink Unit cross section

Guide to model codes **SSU** = 'S' Range Sink Unit. The next 3/4 numbers denotes the length and depth. 6 denotes 600mm deep, 65 is 650mm deep and 7 means the unit is 700mm deep. **D** denotes drainer and **B** means bowl, to indicate the layout of the Sink Unit. Therefore **DBBD**, from left to right, means drainer, bowl, bowl and drainer.