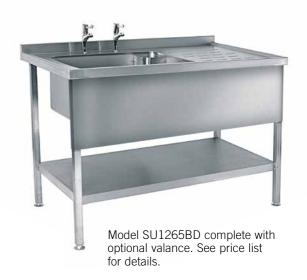

Generginks and Dishwash Tabling
Food Cotton
17.01

'S' Range

Sink Units

'S' Range Sink Unit Tops with heavy duty Bowls, manufactured from type 304 stainless steel, that form a single seamless unit with a satin polished finish and relief pattern wipe clean drainers. Anti drip edge to front and ends with a boxed upstand to the rear (Up stand 50mm high with 20mm return to wall. Front and end turn downs: 50mm). The heavy duty bowls have 38mm corner standing waste and overflow, complete with stainless steel strainer. All units are 900mm high to top of anti drip edge and are mounted on square section stainless steel legs with adjustable feet and stainless steel undershelf. The units can be supplied with mixer or column taps with traditional cross heads or lever operation. Valances to obscure the bowl when viewed from the front are also available as an option.

'S' Range Sink Units are delivered fully assembled but as a budget option can be supplied flat packed complete with tools and instruction for assembly.

'S' Range Sink Unit cross section

Guide to model codes **SSU** = 'S' Range Sink Unit. The next 3/4 numbers denotes the length and depth. 6 denotes 600mm deep, 65 is 650mm deep and 7 means the unit is 700mm deep. **D** denotes drainer and **B** means bowl, to indicate the layout of the Sink Unit. Therefore **DBBD**, from left to right, means drainer, bowl, bowl and drainer.

Length mm

Depth mm Height mm

MODEL

| SSU76B            | SSU126BD           | SSU126DB           | SSU156BD           | SSU156DB           | SSU156DBB          |
|-------------------|--------------------|--------------------|--------------------|--------------------|--------------------|
| 700<br>600<br>900 | 1200<br>600<br>900 | 1200<br>600<br>900 | 1500<br>600<br>900 | 1500<br>600<br>900 | 1500<br>600<br>900 |
| SSU765B           | SSU1265BD          | SSU1265DB          | SSU1565BD          | SSU1565DB          | SSU1565DBB         |
| 700<br>650<br>900 | 1200<br>650<br>900 | 1200<br>650<br>900 | 1500<br>650<br>900 | 1500<br>650<br>900 | 1500<br>650<br>900 |
| SSU77B            | SSU127BD           | SSU127DB           | SSU157BD           | SSU157DB           | SSU157DBB          |
| 700<br>700<br>900 | 1200<br>700<br>900 | 1200<br>700<br>900 | 1500<br>700<br>900 | 1500<br>700<br>900 | 1500<br>700<br>900 |
|                   |                    |                    |                    |                    |                    |