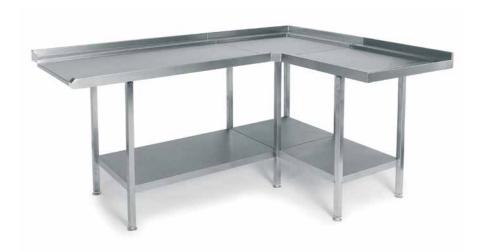

### Dishwash Tabling

Dishwash tabling is normally built to suit individual requirements. Illustrated below is a typical layout which shows some of the options offered. Moffat can provide drawings for approval.

Dishwash tables are manufactured from stainless steel (type 304). The profile can be as our standard or a special as required. Dishwash table ends are shaped to suit the particular dishwash machine entry. The understructure is made from 30mm square section stainless steel and the legs are fitted with adjustable feet and come complete with undershelf as standard. Extras include scrapping chutes, welded in waste disposal hoppers, pre-rinse sinks and sprays, runners to accommodate dishwash baskets, watertight joints and special splashbacks. Please see price list for detailed specification.

Standard Dishwash Table

1 1