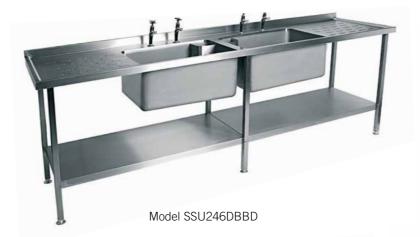

Length mm

Depth mm Height mm

MODEL

| SSU156BBD  | SSU186DBD  | SSU186BBD  | SSU186DBB  | SSU246DBBD  |
|------------|------------|------------|------------|-------------|
| 1500       | 1800       | 1800       | 1800       | 2400        |
| 600        | 600        | 600        | 600        | 600         |
| 900        | 900        | 900        | 900        | 900         |
| SSU1565BBD | SSU1865DBD | SSU1865BBD | SSU1865DBB | SSU2465DBBD |
| 1500       | 1800       | 1800       | 1800       | 2400        |
| 650        | 650        | 650        | 650        | 650         |
| 900        | 900        | 900        | 900        | 900         |
| SSU157BBD  | SSU187DBD  | SSU187BBD  | SSU187DBB  | SSU247DBBD  |
| 1500       | 1800       | 1800       | 1800       | 2400        |
| 700        | 700        | 700        | 700        | 700         |
| 900        | 900        | 900        | 900        | 900         |