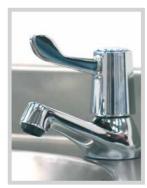

**Taps**A variety of tap styles are available.
All taps shown are 1/2". However a 3/4" tall column tap with cross heads is available.
(Model FX 1-8)

Mixer tap with cross heads Model FX1

Tall column tap with cross heads Model FX3

Basin tap with cross heads Model FX4

Pre rinse spray tap Model FX8

Tall column tap with lever Model FX5

Basin tap with lever Model FX6

Mixer tap with lever Model FX7