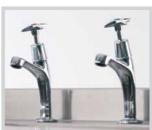

**Taps**A variety of tap styles are available.
All taps shown are 1/2". However a 3/4" tall column tap with cross heads is available.
(Model FX 1-8)

Mixer tap with cross heads Model FX1

Tall column tap with cross heads Model FX3

Basin tap with cross heads Model FX4

Pre rinse spray tap Model FX8

Tall column tap with lever Model FX5

Basin tap with lever Model FX6

Mixer tap with lever Model FX7