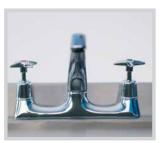

**Taps**A variety of tap styles are available.
All taps shown are 1/2". However a 3/4" tall column tap with cross heads is available.
(Model FX 1-8)

Mixer tap with cross heads Model FX1

Tall column tap with cross heads Model FX3