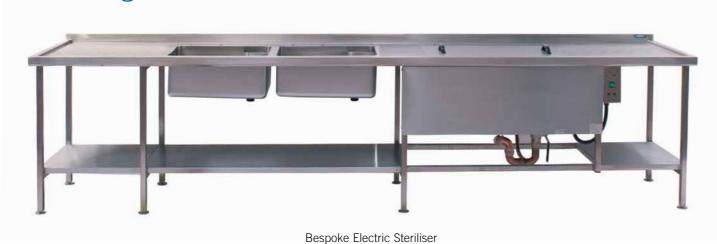

### Sterilising Sink Units

The range of sterilising sinks are manufactured to customer requirements, all tops are manufactured from 1.5mm thick type 304 stainless steel, welded construction to form a single seamless unit with satin polished finish. The top is 20mm deep with anti drip front and end edges and a 40mm boxed upstand to the rear. Heavy duty sterilising bowls have front operated waste valve with overflow. Heavy duty wash bowls fitted with corner standing waste or plug chain and overflow. The stainless steel understructure has adjustable feet and the unit is finished with a deep stainless steel apron to cover the sterilising bowls. Sterilising sinks are thermostatically controlled to operate at 82°C and are fully insulated. See the price list for a full range of accessories.

| uas | COI | nnectio | ) |
|-----|-----|---------|---|
| Po  | wer | rating  | ŀ |
|     |     |         |   |

Wash bowl mm length x width x depth

**Sterilizing bowl** mm length x width x depth

| E1222             | E1230              | E1223              | E1224              | E1225              | E1226              | E1227              | E1030              |
|-------------------|--------------------|--------------------|--------------------|--------------------|--------------------|--------------------|--------------------|
| Electric          | Electric           | Electric           | Electric           | Electric           | Electric           | Electric           | Electric           |
| 864<br>622<br>900 | 3600<br>760<br>900 | 2400<br>600<br>900 | 2400<br>600<br>900 | 3660<br>760<br>900 | 3660<br>700<br>900 | 2400<br>700<br>900 | 3200<br>760<br>900 |
| 4.0               | 6.0                | 3.0                | 4.0                | 6.0                | 6.0                | 4.0                | 6.0                |
|                   | 760 x 510 x 305    | 600 x 450 x 300    | 600 x 450 x 300    | 760 x 400 x 300    | 760 x 380 x 250    | 700 x 500 x 300    | 760 x 510 x 305    |
| 700 x 500 x 300   | 915 x 380 x 350    | 380 x 450 x 380    | 600 x 450 x 380    | 915 x 400 x 365    | 915 x 380 x 330    | 500 x 330 x 355    | 915 x 380 x 350    |