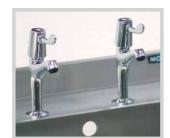

**Taps**A variety of tap styles are available.
All taps shown are 1/2". However a 3/4" tall column tap with cross heads is available.
(Model FX 1-8)

Mixer tap with cross heads Model FX1

Tall column tap with cross heads Model FX3

Basin tap with cross heads Model FX4

Pre rinse spray tap Model FX8

Tall column tap with lever Model FX5

Basin tap with lever Model FX6

Mixer tap with lever Model FX7