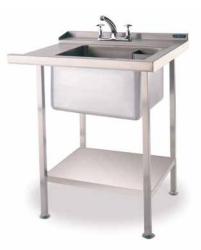

Generginks and Dishwash Tabling
Food Cotton
17.01

'S' Range

Sink Units

'S' Range Sink Unit Tops with heavy duty Bowls, manufactured from type 304 stainless steel, that form a single seamless unit with a satin polished finish and relief pattern wipe clean drainers. Anti drip edge to front and ends with a boxed upstand to the rear (Up stand 50mm high with 20mm return to wall. Front and end turn downs: 50mm). The heavy duty bowls have 38mm corner standing waste and overflow, complete with stainless steel strainer. All units are 900mm high to top of anti drip edge and are mounted on square section stainless steel legs with adjustable feet and stainless steel undershelf. The units can be supplied with mixer or column taps with traditional cross heads or lever operation. Valances to obscure the bowl when viewed from the front are also available as an option.

'S' Range Sink Units are delivered fully assembled but as a budget option can be supplied flat packed complete with tools and instruction for assembly.

'S' Range Sink Unit cross section

Guide to model codes **SSU** = 'S' Range Sink Unit. The next 3/4 numbers denotes the length and depth. 6 denotes 600mm deep, 65 is 650mm deep and 7 means the unit is 700mm deep. **D** denotes drainer and **B** means bowl, to indicate the layout of the Sink Unit. Therefore **DBBD**, from left to right, means drainer, bowl, bowl and drainer.