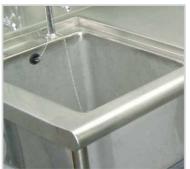

Generginks and Dishwash Tabling
Food Cotton
17.01

'S' Range

Sink Units

'S' Range Sink Unit Tops with heavy duty Bowls, manufactured from type 304 stainless steel, that form a single seamless unit with a satin polished finish and relief pattern wipe clean drainers. Anti drip edge to front and ends with a boxed upstand to the rear (Up stand 50mm high with 20mm return to wall. Front and end turn downs: 50mm). The heavy duty bowls have 38mm corner standing waste and overflow, complete with stainless steel strainer. All units are 900mm high to top of anti drip edge and are mounted on square section stainless steel legs with adjustable feet and stainless steel undershelf. The units can be supplied with mixer or column taps with traditional cross heads or lever operation. Valances to obscure the bowl when viewed from the front are also available as an option.