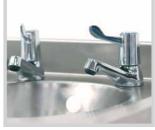

**Taps**A variety of tap styles are available.
All taps shown are 1/2". However a 3/4" tall column tap with cross heads is available.
(Model FX 1-8)

Mixer tap with cross heads Model FX1

Tall column tap with cross heads Model FX3

Basin tap with cross heads Model FX4

Pre rinse spray tap Model FX8

Tall column tap with lever Model FX5

Basin tap with lever Model FX6

Mixer tap with lever Model FX7