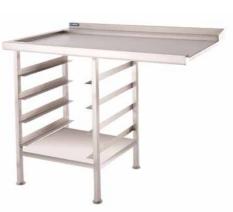

Dishwash tables are manufactured from stainless steel (type 304). The profile can be as our standard or a special as required. Dishwash table ends are shaped to suit the particular dishwash machine entry. The understructure is made from 30mm square section stainless steel and the legs are fitted with adjustable feet and come complete with undershelf as standard. Extras include scrapping chutes, welded in waste disposal hoppers, pre-rinse sinks and sprays, runners to accommodate dishwash baskets, watertight joints and special splashbacks. Please see price list for detailed specification.