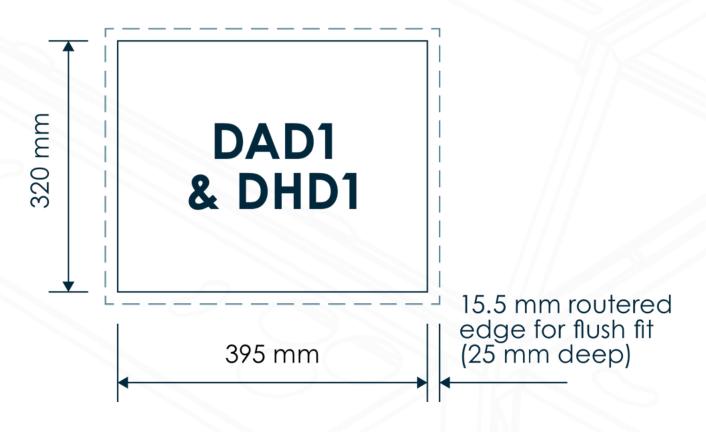

### **Cut-Out Dimensions:**

E&R Moffat Ltd.

Bonnybridge FK4 2BS Scotland

Find us on: