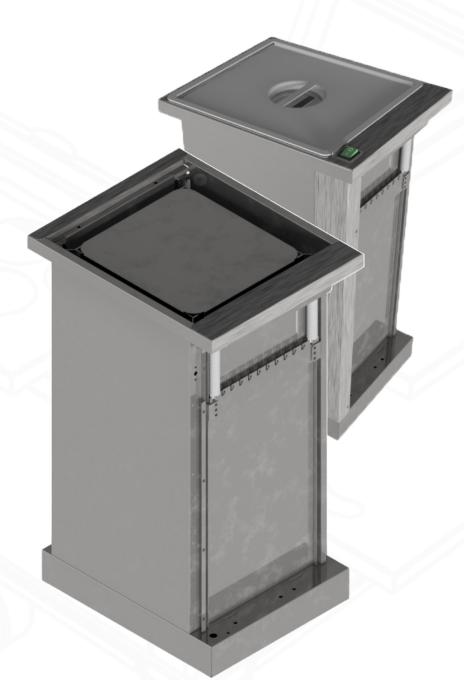

## Options:

Lid for DAD1 model

This unit features Moffat's pop-up plate system with multi-spring, adjustable, floating platform.

|         | Model | Weight (kg) | L x W<br>(mm) | Height<br>above<br>display<br>top | Capacity | Electrical<br>Supply | Power<br>Rating<br>(kw) |  |
|---------|-------|-------------|---------------|-----------------------------------|----------|----------------------|-------------------------|--|
| Heated  | DHD1  | 13          | 420 x 345     | 30                                | 65       | 13amp                | 0.6                     |  |
| Ambient | DAD1  | 11          | 420 x 345     | 30                                | 65       | N/A                  | N/A                     |  |