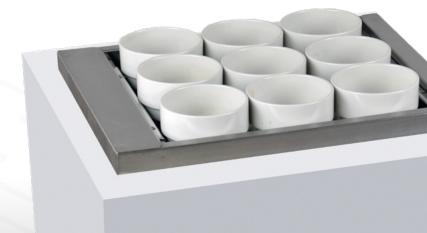

#### Overview

Pop Up plates system with a multi spring floating platform Lift off top plate and the next one automatically moves up into position. Designed for the storage and dispensing of any size or shape of plate, be it round, oval, square or designer shape, that can fit within a 305mm (12") square. The heated version comes complete with mains lead and 13 amp plug as standard. Temperature controlled by internal thermostat with surface level illuminated on/off switch for easy operation. Heated units also have a Stainless-steel type cover to each tube as standard.

#### Features:

- Can accomodate multiple stacks of small bowls etc.
- Well proven elements/components provide evenly distributed heat
- Factory set thermostat controls internal air at 60° C
- Interior finished in clinical bright polished stainless steel
- Heated models complete with stainless steel lid
- Capacity approximately 65 plates per tube depending on type, profile and thickness
- Heated units supplied with a
  2-metre-long cord set with moulded
  13 amp plug for easy installation
- Simplistic easy adjustable spring systems allows repeated pop up plate presentation