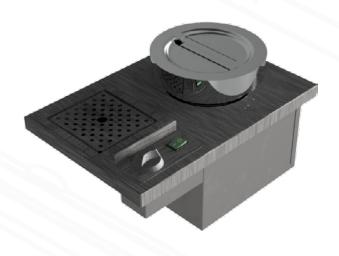

## Options:

Extra Round Pots [4.5 Litres]

| <b>)</b> [ | Model          | Weight (kg) | L x W<br>(mm)          | Height<br>above<br>display<br>top | No. of<br>Display<br>Shelves | Electrical<br>Supply | Power<br>Rating<br>(kw) |  |
|------------|----------------|-------------|------------------------|-----------------------------------|------------------------------|----------------------|-------------------------|--|
|            | D1SDT<br>D2SDT | 5<br>8      | 300 x 455<br>550 x 455 | 70<br>70                          | 1 x 4.5lt<br>2 x 4.5lt       | 13amp<br>13amp       | 0.35<br>0.70            |  |

D1SDT D2SDT

**Cut-Out Dimensions:** 

20.5 mm routered edge for flush fit (25 mm deep)

MADE IN BRITAIN

E&R Moffat Ltd. Bonnybridge FK4 2BS Scotland Find us on: