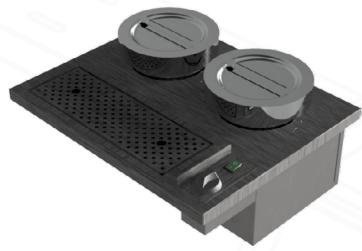

## Options:

Extra Round Pots [4.5 Litres]

| <b>)</b> [ | Model          | Weight (kg) | L x W<br>(mm)          | Height<br>above<br>display<br>top | No. of<br>Display<br>Shelves | Electrical<br>Supply | Power<br>Rating<br>(kw) |  |
|------------|----------------|-------------|------------------------|-----------------------------------|------------------------------|----------------------|-------------------------|--|
|            | D1SDT<br>D2SDT | 5<br>8      | 300 x 455<br>550 x 455 | 70<br>70                          | 1 x 4.5lt<br>2 x 4.5lt       | 13amp<br>13amp       | 0.35<br>0.70            |  |

D1SDT D2SDT

**Cut-Out Dimensions:** 

20.5 mm routered edge for flush fit (25 mm deep)

MADE IN BRITAIN

E&R Moffat Ltd. Bonnybridge FK4 2BS Scotland Find us on: