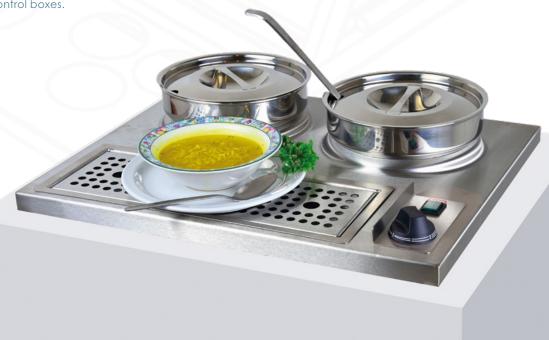

## Overview

These Soup Stations are designed to keep 'pre-cooked' Soups Sauces and Gravy at serving temperature using built in elements that guarantee even heat distribution. Along with a removable drip tray which aids cleaning, they also come supplied with the 4,5litre stainless steel pots, complete with stainless steel lids. Controls are surface mounted for convenience and consist of a neon power indicator and an energy regulator dial which also acts as an on/off switch. Each Unit is supplied with a moulded 13 amp plug & 2 metre cord for easy installation. [13A 230V]

## Features:

- Low maintenance, easy cleaned and highly efficient.
- Pots can be swapped out and replenished during service
- raised lip around well Stops liquid ingress into the unit
- Drip Tray can be removed for easy cleaning
- 24-hour operation [opening must all be fitted with Pots or covers during service]
- Self-contained unit. Electrics are integral no awkward fitting under counter control boxes.