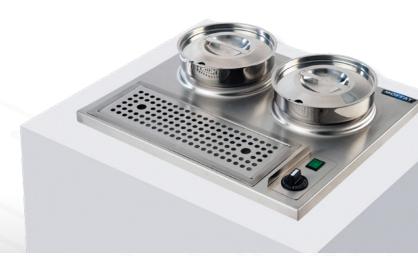

## Overview

These Soup Stations are designed to keep 'pre-cooked' Soups Sauces and Gravy at serving temperature using built in elements that guarantee even heat distribution. Along with a removable drip tray which aids cleaning, they also come supplied with the 4,5litre stainless steel pots, complete with stainless steel lids. Controls are surface mounted for convenience and consist of a neon power indicator and an energy regulator dial which also acts as an on/off switch. Each Unit is supplied with a moulded 13 amp plug & 2 metre cord for easy installation. [13A 230V]

## Features:

- Low maintenance, easy cleaned and highly efficient.
- Pots can be swapped out and replenished during service
- raised lip around well Stops liquid ingress into the unit
- Drip Tray can be removed for easy cleaning
- 24-hour operation [opening must all be fitted with Pots or covers during service]
- Self-contained unit. Electrics are integral no awkward fitting under counter control boxes.