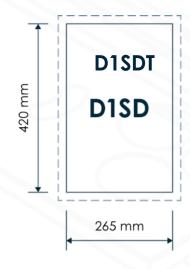

D1SDT D2SDT

**Cut-Out Dimensions:** 

20.5 mm routered edge for flush fit (25 mm deep)

MADE IN BRITAIN

E&R Moffat Ltd. Bonnybridge FK4 2BS Scotland Find us on: