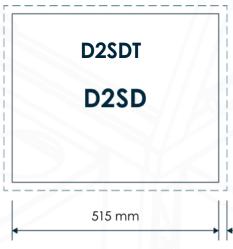

D1SDT D2SDT

**Cut-Out Dimensions:** 

20.5 mm routered edge for flush fit (25 mm deep)

MADE IN BRITAIN

E&R Moffat Ltd. Bonnybridge FK4 2BS Scotland Find us on: