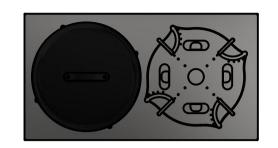

## -<u>Materials</u>

0.7mm 430 Grade St/Steel Gantry Hood 1.2mm 304 Grade St/ Steel Top & Supports 1.2mm 430 Grade St Steel Ancillary Parts Plate Cover Black ABS plastic

### Capacity

130 plates approximately
Each tube can hold up to 65 plates
depending on type and thickness