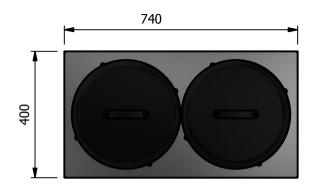

### -Di<u>mensions</u>

Width - 400mm

Depth - 740mm

Height - 788mm

Weight - 27kg

#### <u>Installation</u>

Counter Top Flush Fit Cut Out Dimensions 406mm x 746mm x 25mm Counter Support Cut Out Dimensions 376mm x 716mm

| ALL SHEET METAL DIMENSIONS ARE I/S (INSIDE SIZES) (UNLESS OTHERWISE STATED)   | ALL DIPILIVATIONS IN (IIIII | I), TOLLKANCL - LINLAK ± 0.5IIIII, ANGOLAK ± 0     | JIIIII (OK AS STATED). ALL SHAKE LUGLS I | O DE REMOVED I ROM SHEET MET | AL FARTS |
|-------------------------------------------------------------------------------|-----------------------------|----------------------------------------------------|------------------------------------------|------------------------------|----------|
| ALL CLIEFT METAL DIMENSIONS ARE LIS (INCIDE CIZES) (INNIESS OTHERWISE STATES) | ALL DIMENCIONS IN (mm       | ), TOLERANCE = LINEAR $\pm$ 0.5mm, ANGULAR $\pm$ 0 | Emm (OD AC CTATED) ALL CHARD EDGES T     | O DE DEMOVED EDOM CHEET MET  | AL DARTE |