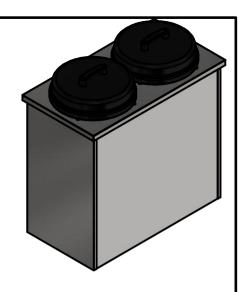

### -Di<u>mensions</u>

Width - 400mm

Depth - 740mm

Height - 788mm

Weight - 27kg

### Capacity

130 plates approximately
Each tube can hold up to 65 plates
depending on type and thickness