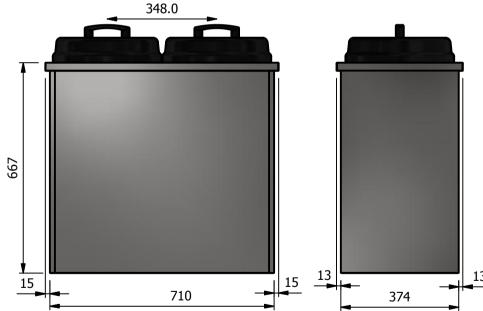

### -Di<u>mensions</u>

Width - 400mm

Depth - 740mm

Height - 788mm

Weight - 27kg

#### <u>Installation</u>

Counter Top Flush Fit Cut Out Dimensions 406mm x 746mm x 25mm Counter Support Cut Out Dimensions 376mm x 716mm

| ALL SHEET METAL DIMENSIONS ARE I/S (INSIDE SIZES) (UNLESS OTHERWISE STATED)   | ALL DIPILIVATIONS IN (IIIII | I), TOLLKANCL - LINLAK ± 0.5IIIII, ANGOLAK ± 0     | JIIIII (OK AS STATED). ALL SHAKE LUGLS I | O DE REMOVED I ROM SHEET MET | AL FARTS |
|-------------------------------------------------------------------------------|-----------------------------|----------------------------------------------------|------------------------------------------|------------------------------|----------|
| ALL CLIEFT METAL DIMENSIONS ARE LIS (INCIDE CIZES) (INNIESS OTHERWISE STATES) | ALL DIMENCIONS IN (mm       | ), TOLERANCE = LINEAR $\pm$ 0.5mm, ANGULAR $\pm$ 0 | Emm (OD AC CTATED) ALL CHARD EDGES T     | O DE DEMOVED EDOM CHEET MET  | AL DARTE |