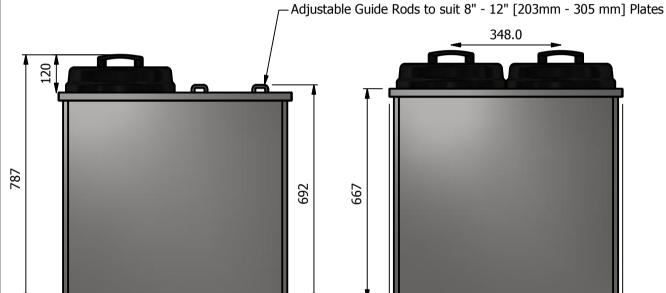

### -Di<u>mensions</u>

Width - 400mm

Depth - 740mm

Height - 788mm

Weight - 27kg

#### <u>Installation</u>

Counter Top Flush Fit Cut Out Dimensions 406mm x 746mm x 25mm Counter Support Cut Out Dimensions 376mm x 716mm

| ALL SHEET METAL DIMENSIONS ARE I/S (INSIDE SIZES) (UNLESS OTHERWISE STATED)   | ALL DIPILIVATIONS IN (IIIII | I), TOLLKANCL - LINLAK ± 0.5IIIII, ANGOLAK ± 0     | JIIIII (OK AS STATED). ALL SHAKE LUGLS I | O DE REMOVED I ROM SHEET MET | AL FARTS |
|-------------------------------------------------------------------------------|-----------------------------|----------------------------------------------------|------------------------------------------|------------------------------|----------|
| ALL CLIEFT METAL DIMENSIONS ARE LIS (INCIDE CIZES) (INNIESS OTHERWISE STATES) | ALL DIMENCIONS IN (mm       | ), TOLERANCE = LINEAR $\pm$ 0.5mm, ANGULAR $\pm$ 0 | Emm (OD AC CTATED) ALL CHARD EDGES T     | O DE DEMOVED EDOM CHEET MET  | AL DARTE |