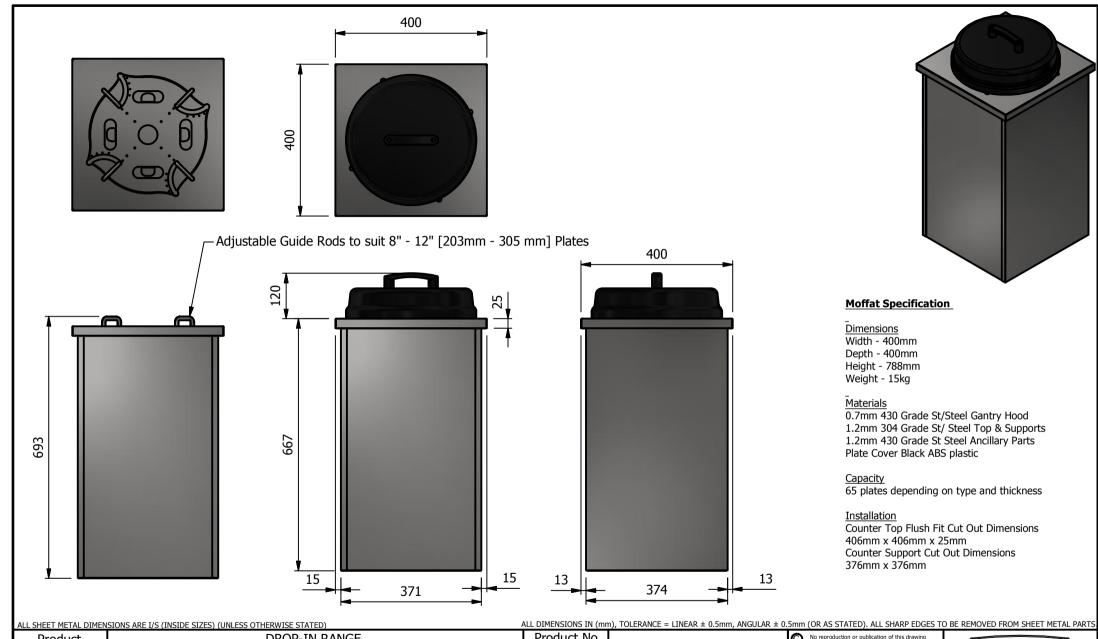

| ALL SHEET METAL DIMENSIONS ARE 1/3 (INSIDE SIZES) (UNLESS OTHERWISE STATED)                                                   |               |           |         |             |     |                                                                                                                                                                                                                             | J. ALL SHARI LOOLS I                                                                           | O DE REMOVED TROM | JILLI ML | TAL LAKIS |  |
|-------------------------------------------------------------------------------------------------------------------------------|---------------|-----------|---------|-------------|-----|-----------------------------------------------------------------------------------------------------------------------------------------------------------------------------------------------------------------------------|------------------------------------------------------------------------------------------------|-------------------|----------|-----------|--|
| Product                                                                                                                       | DROP-IN RANGE |           |         | Product No  |     | Wmay be made, and no a                                                                                                                                                                                                      | No reproduction or publication of this drawing may be made, and no article may be manufactured |                   | MOFFAT   |           |  |
| Description                                                                                                                   | DUP1          |           |         |             |     | or assembled in accordance with this drawing<br>without prior written consent. This prohibition is a term<br>of any contract relating to this drawing. Rights reserved<br>under the Concretion Act 1866 as anneaded huy the |                                                                                                |                   |          |           |  |
| Material/Finish                                                                                                               |               | Thickness |         | Desp/Date   |     |                                                                                                                                                                                                                             | under the Copyright Act 1956 as ammended by the<br>Design Copyright Act 1968.                  |                   |          | Conpany   |  |
| Legacy P/N                                                                                                                    |               | Weight    | 14.53Kg | Quote No.   |     | Dwg No.                                                                                                                                                                                                                     | DIP-0                                                                                          | DIP-039303        |          | Issue     |  |
| Client                                                                                                                        |               |           |         | SO Number   | N/A | Drawn By                                                                                                                                                                                                                    | nray                                                                                           | rmen              |          | _         |  |
| Client Project                                                                                                                |               |           |         | Approved By |     | Date                                                                                                                                                                                                                        | 08/04                                                                                          | /2019             |          |           |  |
| E & R MOFFAT LTD, SEABEGS ROAD, BONNYBRIDGE, FK4 2BS, T: +44 (0)1324 812272, E: sales@ermoffat.co.uk, Web: www.ermoffat.co.uk |               |           |         |             |     |                                                                                                                                                                                                                             | 1:10                                                                                           | Sheet             | 1/1      | A4        |  |